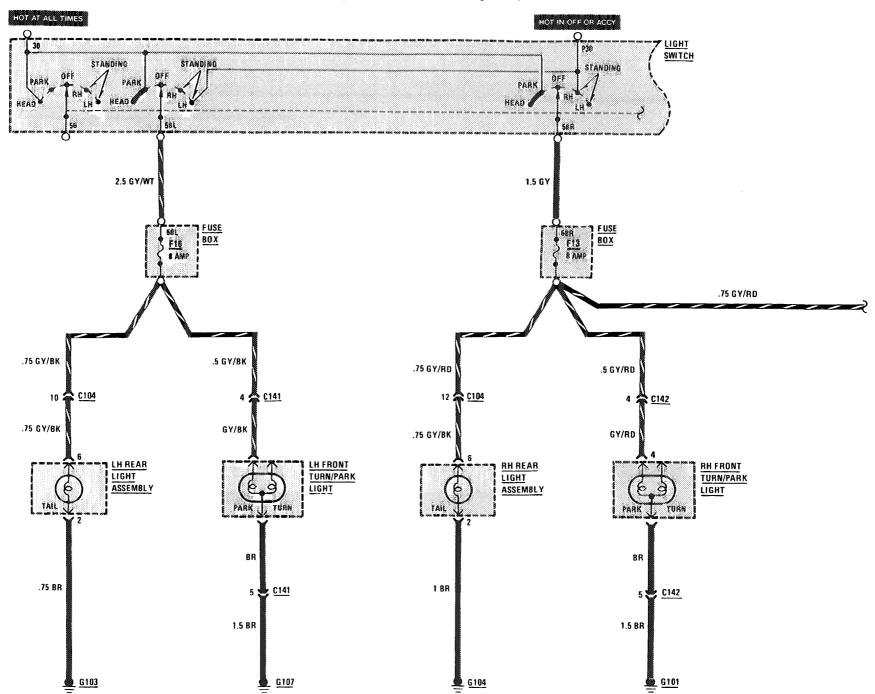

Fuel Pump<br>Relay |  |

#### POWER DISTRIBUTION

(For Component Locations See Page 206)



#### POWER DISTRIBUTION

(For Component Locations See Page 206)



#### START

(For Component Locations See Page 206)



## **IGNITION/FUEL DELIVERY**

(For Component Locations See Page 204)



#### LAMBDA CONTROL

(For Component Locations See Page 205)



# AIR INJECTION MANAGEMENT/IDLE SPEED STABILIZATION

(For Component Locations See Page 201)



#### CHARGING SYSTEM

(For Component Locations See Page 202)



# TRANSMISSION KICKDOWN/BACKUP LIGHTS

(For Component Locations See Page 202)



## HEADLIGHTS/FOG LIGHTS

(For Component Locations See Page 203)



112 380

## STOPLIGHTS/CRUISE CONTROL

(For Component Locations See Page 207)



# LIGHTS: PARK/TAIL

(For Component Locations See Page 205)



114 380 SL/SLC

# LIGHTS: MARKER/LICENSE/TRUNK

(For Component Locations See Page 205)