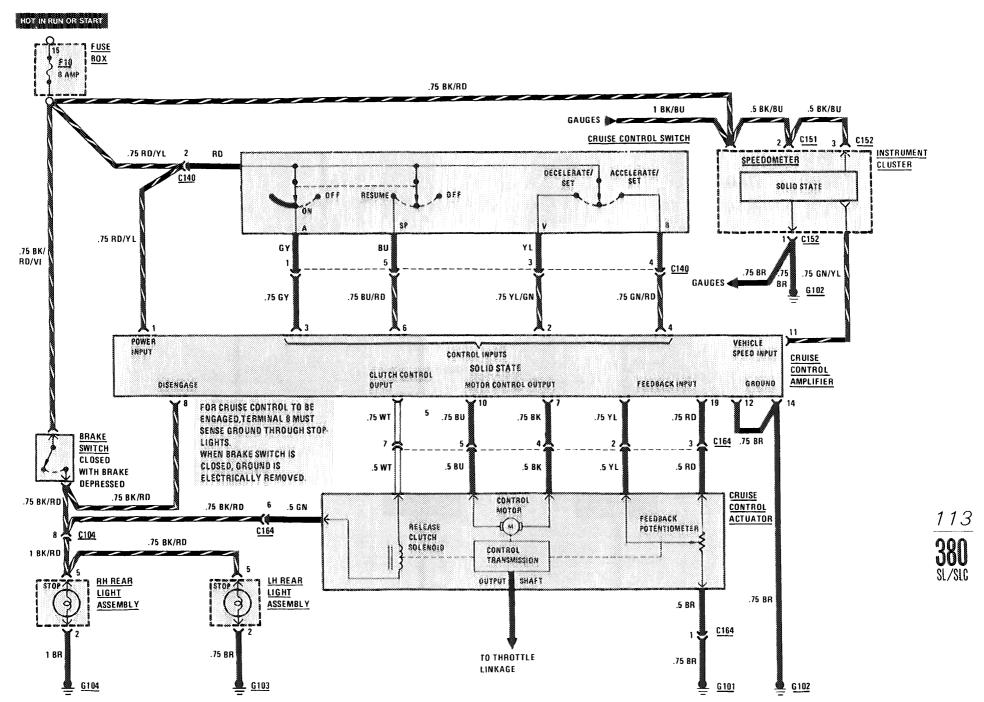

| Window Relay                  |  |
| 21         | Electronic Fuel Pump<br>Relay |  |

#### POWER DISTRIBUTION

(For Component Locations See Page 206)



#### POWER DISTRIBUTION

(For Component Locations See Page 206)



#### START

(For Component Locations See Page 206)



## **IGNITION/FUEL DELIVERY**

(For Component Locations See Page 204)



#### LAMBDA CONTROL

(For Component Locations See Page 205)



# AIR INJECTION MANAGEMENT/IDLE SPEED STABILIZATION

(For Component Locations See Page 201)



#### CHARGING SYSTEM

(For Component Locations See Page 202)



# TRANSMISSION KICKDOWN/BACKUP LIGHTS

(For Component Locations See Page 202)



## HEADLIGHTS/FOG LIGHTS

(For Component Locations See Page 203)



112 380

## STOPLIGHTS/CRUISE CONTROL

(For Component Locations See Page 207)



# LIGHTS: PARK/TAIL

(For Component Locations See Page 205)



114 380 SL/SLC

# LIGHTS: MARKER/LICENSE/TRUNK

(For Component Locations See Page 205)