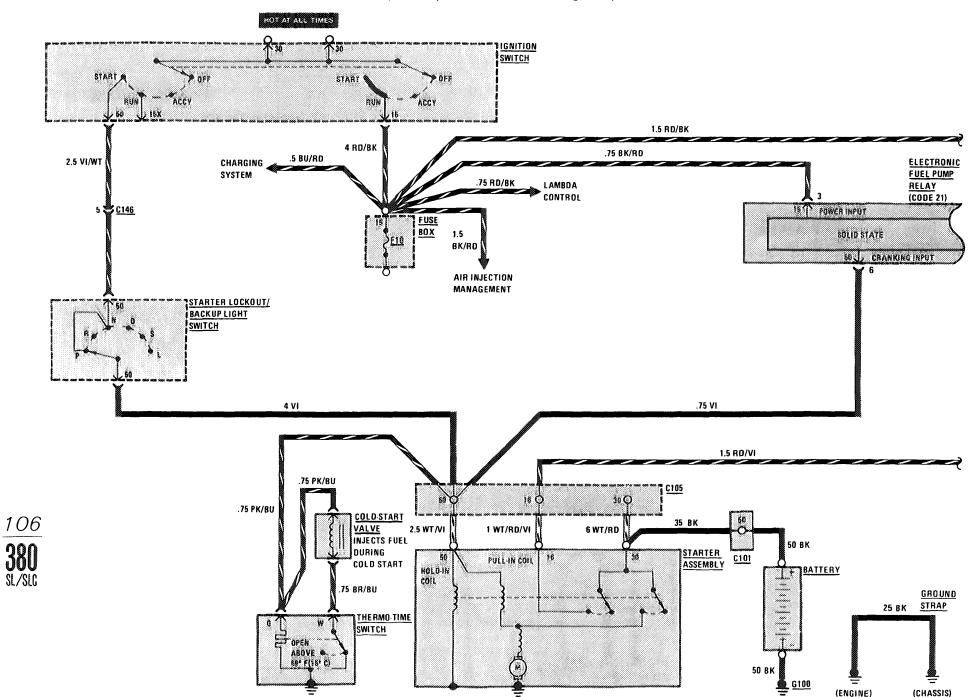

| Headlights (LH Low Beam)                                                                                | 112               |
| AUX<br>FUSE<br>BOX | 2                | Automatic Climate Control                                                                               | 127               |

# FUSE BOX



FUSE BOX
(AS MOUNTED IN RH KICK PANEL)

| RELAY CODE | RELAY USE                     |  |
|------------|-------------------------------|--|
| 6          | Auxiliary Fan Relay           |  |
| 10         | Window Relay                  |  |
| 21         | Electronic Fuel Pump<br>Relay |  |

#### POWER DISTRIBUTION

(For Component Locations See Page 206)



#### POWER DISTRIBUTION

(For Component Locations See Page 206)



#### START

(For Component Locations See Page 206)



## **IGNITION/FUEL DELIVERY**

(For Component Locations See Page 204)



#### LAMBDA CONTROL

(For Component Locations See Page 205)



# AIR INJECTION MANAGEMENT/IDLE SPEED STABILIZATION

(For Component Locations See Page 201)



#### CHARGING SYSTEM

(For Component Locations See Page 202)



# TRANSMISSION KICKDOWN/BACKUP LIGHTS

(For Component Locations See Page 202)



## HEADLIGHTS/FOG LIGHTS

(For Component Locations See Page 203)



112 380

## STOPLIGHTS/CRUISE CONTROL

(For Component Locations See Page 207)



# LIGHTS: PARK/TAIL

(For Component Locations See Page 205)



114 380 SL/SLC

# LIGHTS: MARKER/LICENSE/TRUNK

(For Component Locations See Page 205)