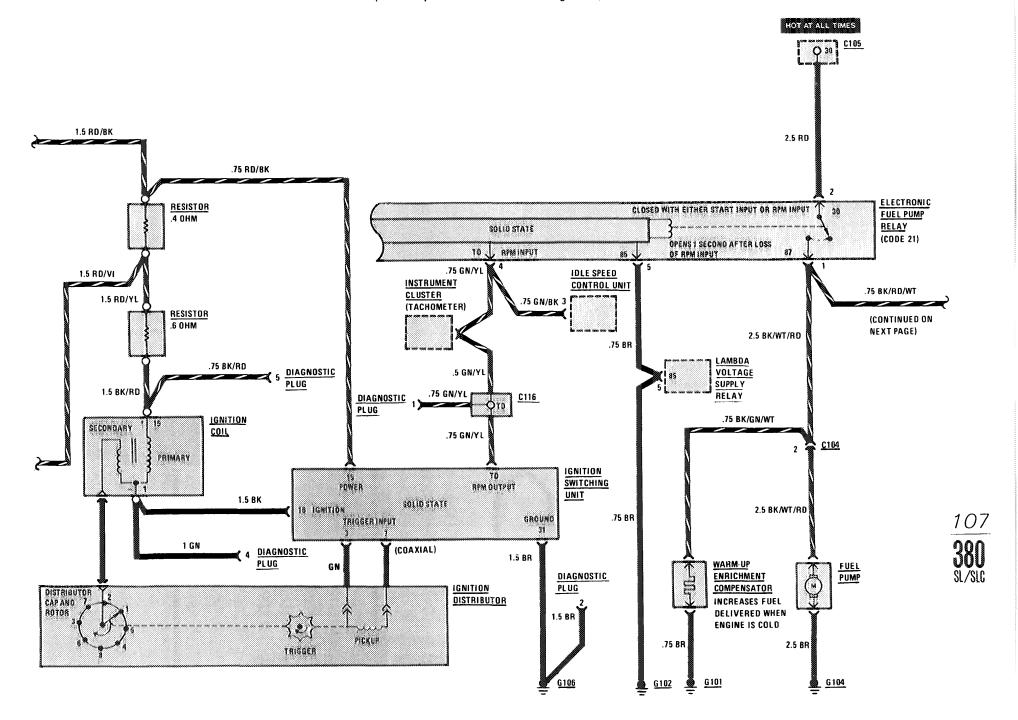

| 112               |
| AUX<br>FUSE<br>BOX | 2                | Automatic Climate Control                                                                               | 127               |

# FUSE BOX



FUSE BOX
(AS MOUNTED IN RH KICK PANEL)

| RELAY CODE | RELAY USE                     |  |
|------------|-------------------------------|--|
| 6          | Auxiliary Fan Relay           |  |
| 10         | Window Relay                  |  |
| 21         | Electronic Fuel Pump<br>Relay |  |

#### POWER DISTRIBUTION

(For Component Locations See Page 206)



#### POWER DISTRIBUTION

(For Component Locations See Page 206)



#### START

(For Component Locations See Page 206)



## **IGNITION/FUEL DELIVERY**

(For Component Locations See Page 204)



#### LAMBDA CONTROL

(For Component Locations See Page 205)



# AIR INJECTION MANAGEMENT/IDLE SPEED STABILIZATION

(For Component Locations See Page 201)



#### CHARGING SYSTEM

(For Component Locations See Page 202)



# TRANSMISSION KICKDOWN/BACKUP LIGHTS

(For Component Locations See Page 202)



## HEADLIGHTS/FOG LIGHTS

(For Component Locations See Page 203)



112 380

## STOPLIGHTS/CRUISE CONTROL

(For Component Locations See Page 207)



# LIGHTS: PARK/TAIL

(For Component Locations See Page 205)



114 380 SL/SLC

# LIGHTS: MARKER/LICENSE/TRUNK

(For Component Locations See Page 205)