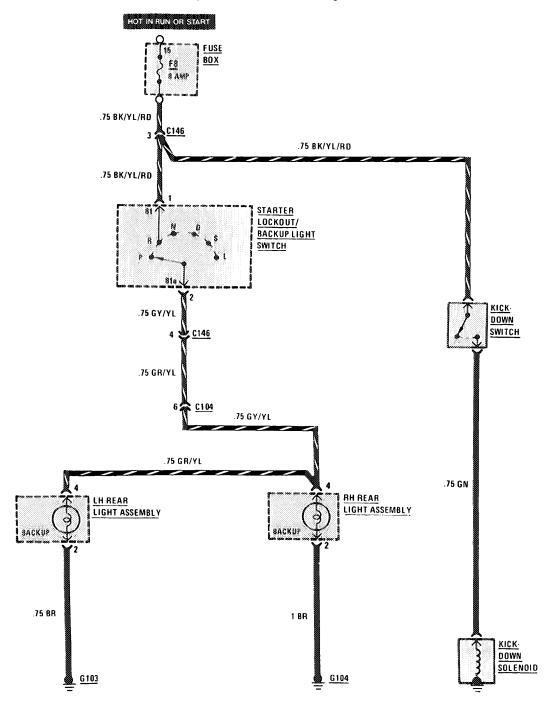

| RELAY USE                     |  |
|------------|-------------------------------|--|
| 6          | Auxiliary Fan Relay           |  |
| 10         | Window Relay                  |  |
| 21         | Electronic Fuel Pump<br>Relay |  |

#### POWER DISTRIBUTION

(For Component Locations See Page 206)



#### POWER DISTRIBUTION

(For Component Locations See Page 206)



#### START

(For Component Locations See Page 206)



## **IGNITION/FUEL DELIVERY**

(For Component Locations See Page 204)



#### LAMBDA CONTROL

(For Component Locations See Page 205)



# AIR INJECTION MANAGEMENT/IDLE SPEED STABILIZATION

(For Component Locations See Page 201)



#### CHARGING SYSTEM

(For Component Locations See Page 202)



# TRANSMISSION KICKDOWN/BACKUP LIGHTS

(For Component Locations See Page 202)



## HEADLIGHTS/FOG LIGHTS

(For Component Locations See Page 203)



112 380

## STOPLIGHTS/CRUISE CONTROL

(For Component Locations See Page 207)



# LIGHTS: PARK/TAIL

(For Component Locations See Page 205)



114 380 SL/SLC

# LIGHTS: MARKER/LICENSE/TRUNK

(For Component Locations See Page 205)