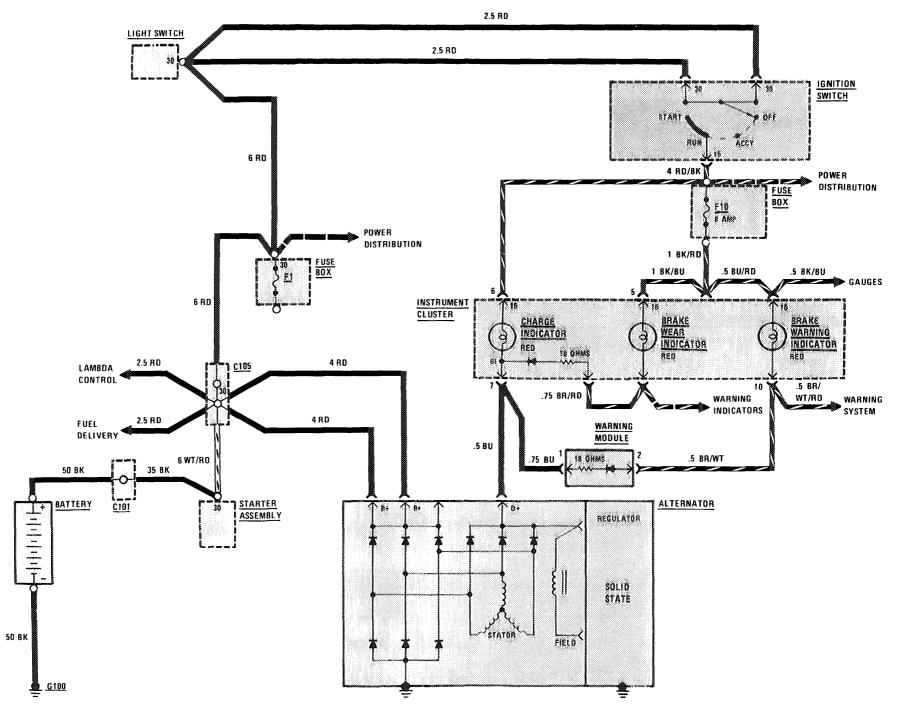

|

# FUSE BOX



FUSE BOX
(AS MOUNTED IN RH KICK PANEL)

| RELAY CODE | RELAY USE                     |  |
|------------|-------------------------------|--|
| 6          | Auxiliary Fan Relay           |  |
| 10         | Window Relay                  |  |
| 21         | Electronic Fuel Pump<br>Relay |  |

#### POWER DISTRIBUTION

(For Component Locations See Page 206)



#### POWER DISTRIBUTION

(For Component Locations See Page 206)



#### START

(For Component Locations See Page 206)



## **IGNITION/FUEL DELIVERY**

(For Component Locations See Page 204)



#### LAMBDA CONTROL

(For Component Locations See Page 205)



# AIR INJECTION MANAGEMENT/IDLE SPEED STABILIZATION

(For Component Locations See Page 201)



#### CHARGING SYSTEM

(For Component Locations See Page 202)



# TRANSMISSION KICKDOWN/BACKUP LIGHTS

(For Component Locations See Page 202)



## HEADLIGHTS/FOG LIGHTS

(For Component Locations See Page 203)



112 380

## STOPLIGHTS/CRUISE CONTROL

(For Component Locations See Page 207)



# LIGHTS: PARK/TAIL

(For Component Locations See Page 205)



114 380 SL/SLC

# LIGHTS: MARKER/LICENSE/TRUNK

(For Component Locations See Page 205)