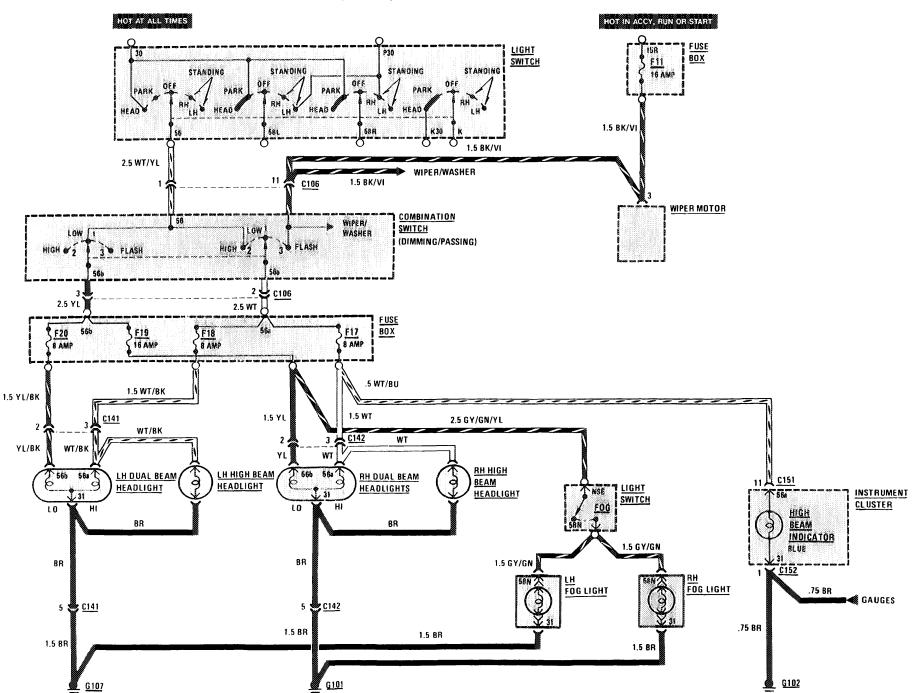

--------------|--|
| 6          | Auxiliary Fan Relay           |  |
| 10         | Window Relay                  |  |
| 21         | Electronic Fuel Pump<br>Relay |  |

#### POWER DISTRIBUTION

(For Component Locations See Page 206)



#### POWER DISTRIBUTION

(For Component Locations See Page 206)



#### START

(For Component Locations See Page 206)



## **IGNITION/FUEL DELIVERY**

(For Component Locations See Page 204)



#### LAMBDA CONTROL

(For Component Locations See Page 205)



# AIR INJECTION MANAGEMENT/IDLE SPEED STABILIZATION

(For Component Locations See Page 201)



#### CHARGING SYSTEM

(For Component Locations See Page 202)



# TRANSMISSION KICKDOWN/BACKUP LIGHTS

(For Component Locations See Page 202)



## HEADLIGHTS/FOG LIGHTS

(For Component Locations See Page 203)



112 380

## STOPLIGHTS/CRUISE CONTROL

(For Component Locations See Page 207)



# LIGHTS: PARK/TAIL

(For Component Locations See Page 205)



114 380 SL/SLC

# LIGHTS: MARKER/LICENSE/TRUNK

(For Component Locations See Page 205)