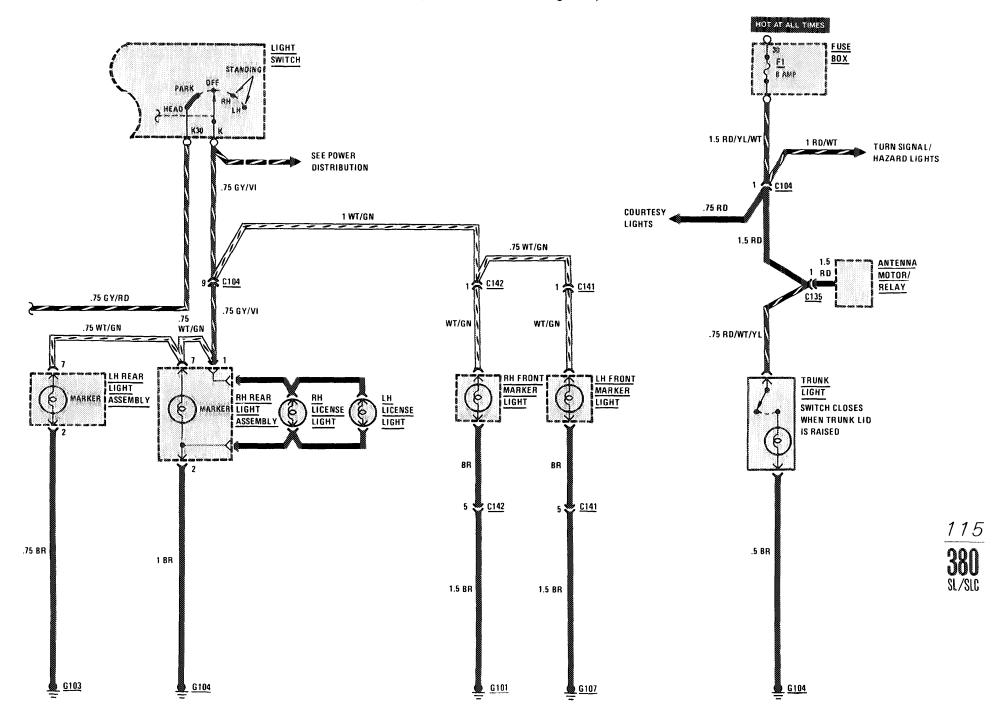

#### POWER DISTRIBUTION

(For Component Locations See Page 206)



#### START

(For Component Locations See Page 206)



## **IGNITION/FUEL DELIVERY**

(For Component Locations See Page 204)



#### LAMBDA CONTROL

(For Component Locations See Page 205)



# AIR INJECTION MANAGEMENT/IDLE SPEED STABILIZATION

(For Component Locations See Page 201)



#### CHARGING SYSTEM

(For Component Locations See Page 202)



# TRANSMISSION KICKDOWN/BACKUP LIGHTS

(For Component Locations See Page 202)



## HEADLIGHTS/FOG LIGHTS

(For Component Locations See Page 203)



112 380

## STOPLIGHTS/CRUISE CONTROL

(For Component Locations See Page 207)



# LIGHTS: PARK/TAIL

(For Component Locations See Page 205)



114 380 SL/SLC

# LIGHTS: MARKER/LICENSE/TRUNK

(For Component Locations See Page 205)