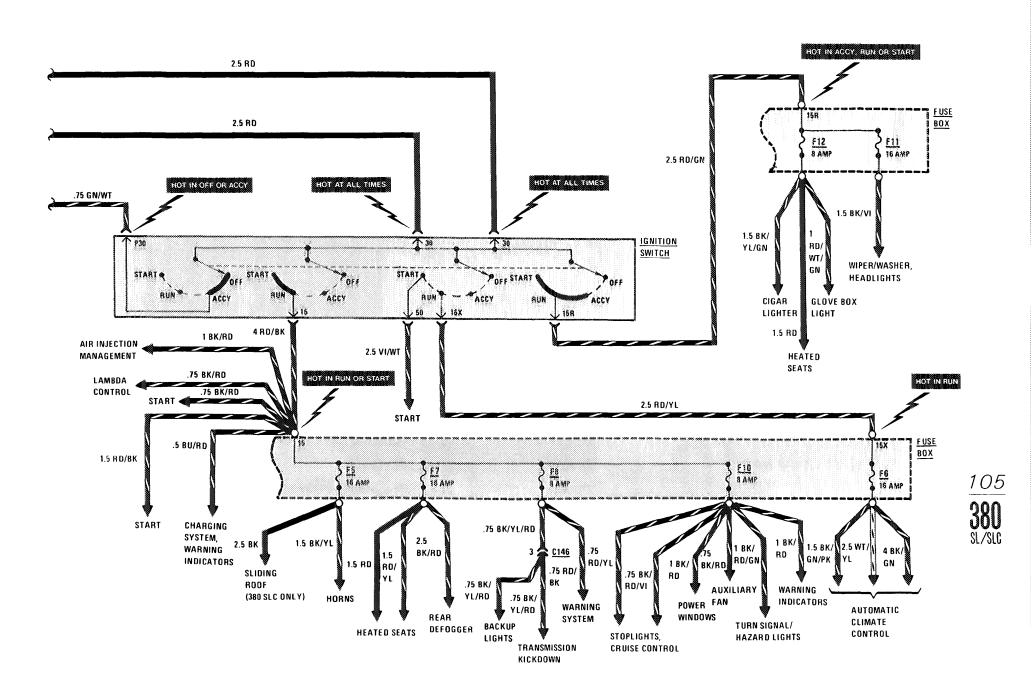

#### START

(For Component Locations See Page 206)

## **IGNITION/FUEL DELIVERY**

(For Component Locations See Page 204)

#### LAMBDA CONTROL

(For Component Locations See Page 205)

# AIR INJECTION MANAGEMENT/IDLE SPEED STABILIZATION

(For Component Locations See Page 201)

#### CHARGING SYSTEM

(For Component Locations See Page 202)

# TRANSMISSION KICKDOWN/BACKUP LIGHTS

(For Component Locations See Page 202)

## HEADLIGHTS/FOG LIGHTS

(For Component Locations See Page 203)

112 380

## STOPLIGHTS/CRUISE CONTROL

(For Component Locations See Page 207)