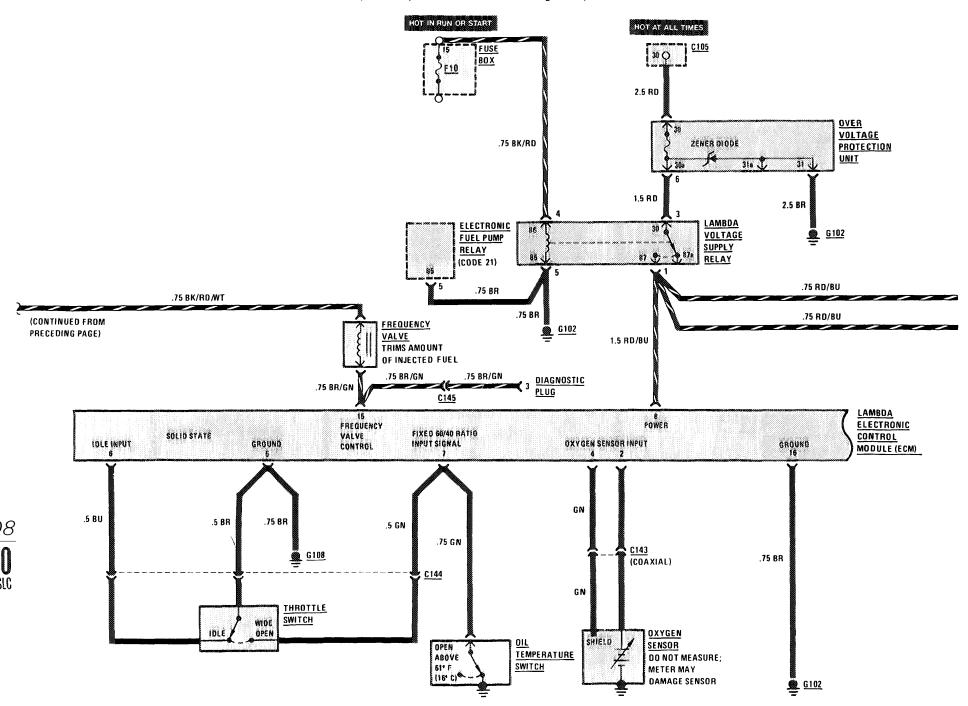

|
| AUX<br>FUSE<br>BOX | 2                | Automatic Climate Control                                                                               | 127               |

# FUSE BOX



FUSE BOX
(AS MOUNTED IN RH KICK PANEL)

| RELAY CODE | RELAY USE                     |  |
|------------|-------------------------------|--|
| 6          | Auxiliary Fan Relay           |  |
| 10         | Window Relay                  |  |
| 21         | Electronic Fuel Pump<br>Relay |  |

#### POWER DISTRIBUTION

(For Component Locations See Page 206)



#### POWER DISTRIBUTION

(For Component Locations See Page 206)



#### START

(For Component Locations See Page 206)



## **IGNITION/FUEL DELIVERY**

(For Component Locations See Page 204)



#### LAMBDA CONTROL

(For Component Locations See Page 205)



# AIR INJECTION MANAGEMENT/IDLE SPEED STABILIZATION

(For Component Locations See Page 201)



#### CHARGING SYSTEM

(For Component Locations See Page 202)



# TRANSMISSION KICKDOWN/BACKUP LIGHTS

(For Component Locations See Page 202)



## HEADLIGHTS/FOG LIGHTS

(For Component Locations See Page 203)



112 380

## STOPLIGHTS/CRUISE CONTROL

(For Component Locations See Page 207)



# LIGHTS: PARK/TAIL

(For Component Locations See Page 205)



114 380 SL/SLC

# LIGHTS: MARKER/LICENSE/TRUNK

(For Component Locations See Page 205)