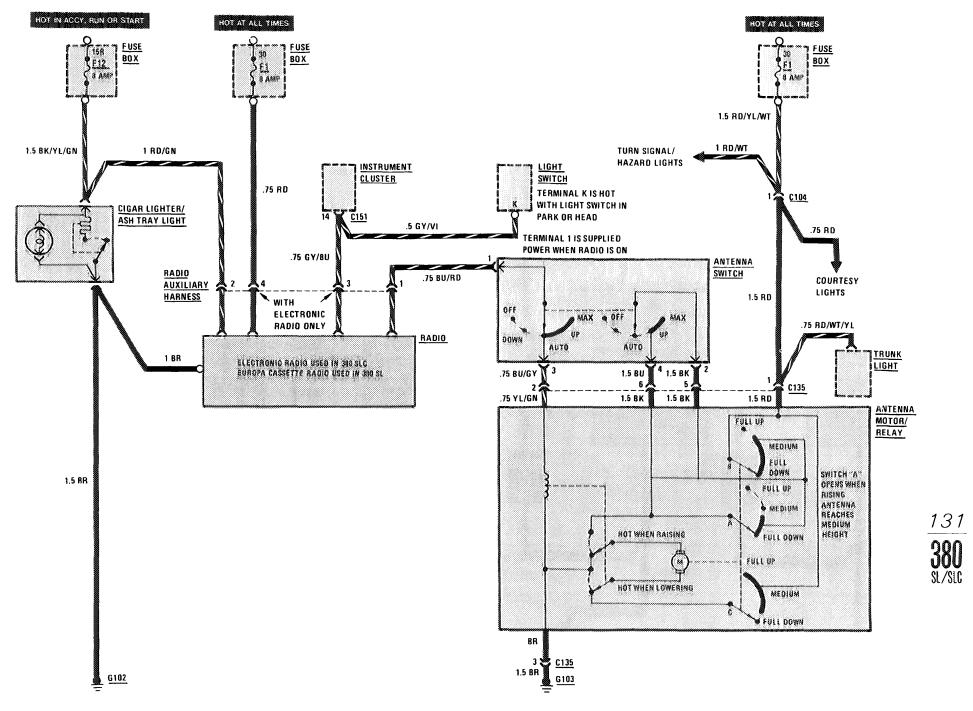

### **POWER WINDOWS**

(For Component Locations See Page 206)

<u>129</u> **380** SL/SLC

. . . . . .

CIGAR LIGHTER/RADIO/AUTOMATIC ANTENNA

(For Component Locations See Page 202)