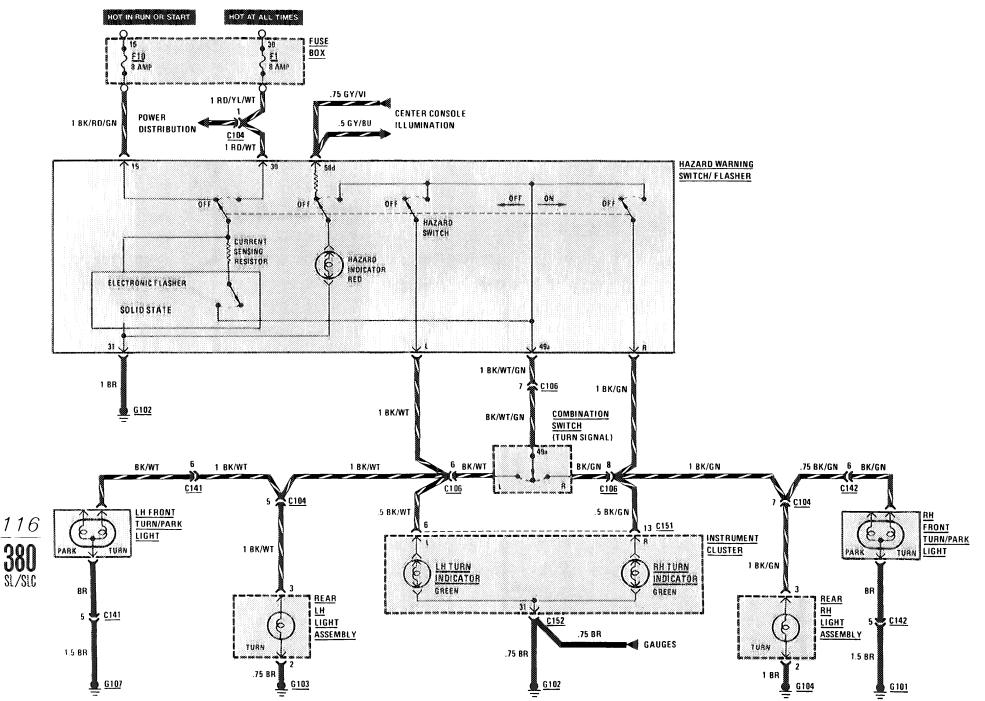

| 112               |
| 18                 | 8(WT)            | Headlights (LH High Beam)                                                                               | 112               |
| 19                 | 16(PK)           | Headlights (RH Low Beam)/Fog Lights                                                                     | 112               |
| 20                 | 8(WT)            | Headlights (LH Low Beam)                                                                                | 112               |
| AUX<br>FUSE<br>BOX | 2                | Automatic Climate Control                                                                               | 127               |

.....



### **TURN SIGNAL/HAZARD LIGHTS**

(For Component Locations See Page 207)



#### WARNING SYSTEM

(For Component Locations See Page 208)



#### WARNING INDICATORS/GAUGES/CLOCK

(For Component Locations See Page 207)



WARNING INDICATORS/GAUGES/CLOCK

(For Component Locations See Page 207)



## WARNING INDICATORS/GAUGES/CLOCK

(For Component Locations See Page 207)



<u>120</u> **380** SL/SLC

### **COURTESY LIGHTS**

(For Component Locations See Page 203)



#### **COURTESY LIGHTS**

(For Component Locations See Page 203)





## ILLUMINATION: INSTRUMENT CLUSTER / CENTER CONSOLE

(For Component Locations See Page 204)



124

**380** sl/slc

#### WIPER/WASHER

.....

(For Component Locations See Page 208)



## HORNS/AUXILIARY FAN

(For Component Locations See Page 204)



## AUTOMATIC CLIMATE CONTROL (ACC) POWER AND GROUND DISTRIBUTION

(For Component Locati