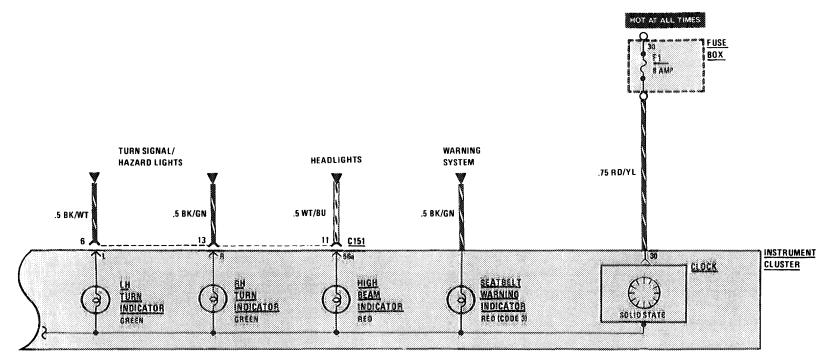

| 112               |
| 20                 | 8(WT)            | Headlights (LH Low Beam)                                                                                | 112               |
| AUX<br>FUSE<br>BOX | 2                | Automatic Climate Control                                                                               | 127               |

.....



### **TURN SIGNAL/HAZARD LIGHTS**

(For Component Locations See Page 207)



#### WARNING SYSTEM

(For Component Locations See Page 208)



#### WARNING INDICATORS/GAUGES/CLOCK

(For Component Locations See Page 207)



WARNING INDICATORS/GAUGES/CLOCK

(For Component Locations See Page 207)



## WARNING INDICATORS/GAUGES/CLOCK

(For Component Locations See Page 207)



<u>120</u> **380** SL/SLC

### **COURTESY LIGHTS**

(For Component Locations See Page 203)



#### **COURTESY LIGHTS**

(For Component Locations See Page 203)





## ILLUMINATION: INSTRUMENT CLUSTER / CENTER CONSOLE

(For Component Locations See Page 204)



124

**380** sl/slc

#### WIPER/WASHER

.....

(For Component Locations See Page 208)



## HORNS/AUXILIARY FAN

(For Component Locations See Page 204)



## AUTOMATIC CLIMATE CONTROL (ACC) POWER AND GROUND DISTRIBUTION

(For Component Locations See Page 328)



.



## **REAR DEFOGGER/ SLIDING ROOF**

(For Component Locations See Page 206)

### **POWER WINDOWS**

(For Component Locations See Page 206)



<u>129</u> **380** SL/SLC



. . . . . .

CIGAR LIGHTER/RADIO/AUTOMATIC ANTENNA

(For Component Locations See Page 202)



#### *