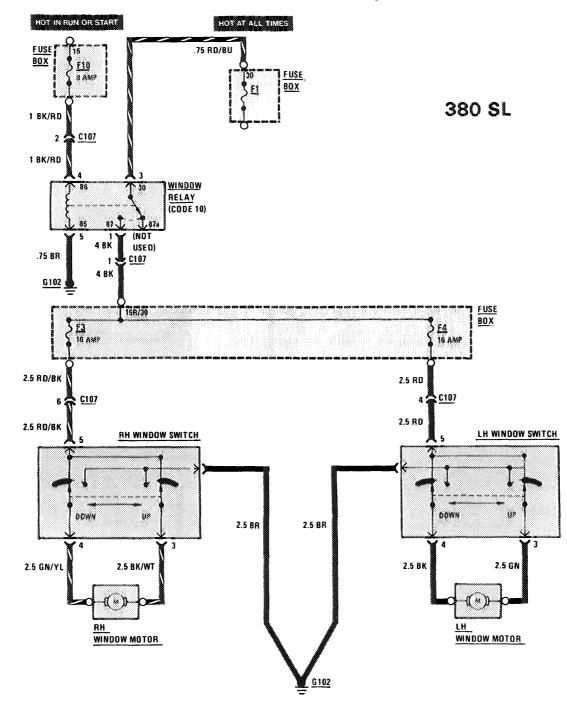

### **POWER WINDOWS**

(For Component Locations See Page 206)

<u>129</u> **380** SL/SLC

. . . . . .

CIGAR LIGHTER/RADIO/AUTOMATIC ANTENNA

(For Component Locations See Page 202)