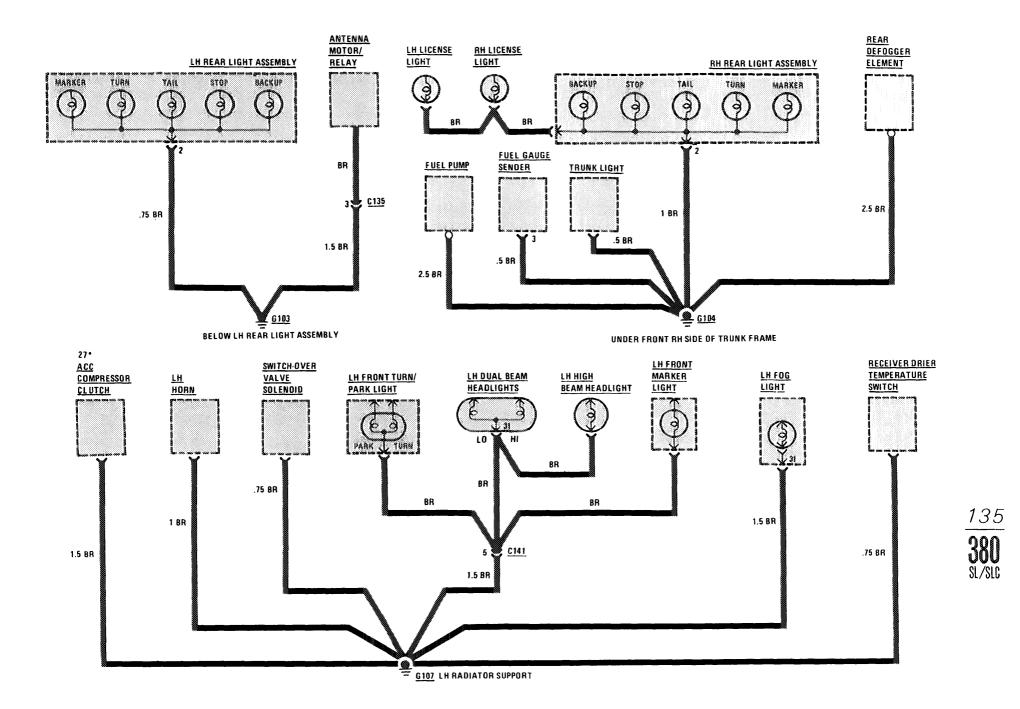

#### **GROUND DISTRIBUTION**

BEHIND CENTER OF INSTRUMENT CLUSTER

10.000

### **GROUND DISTRIBUTION**

#### **GROUND DISTRIBUTION**