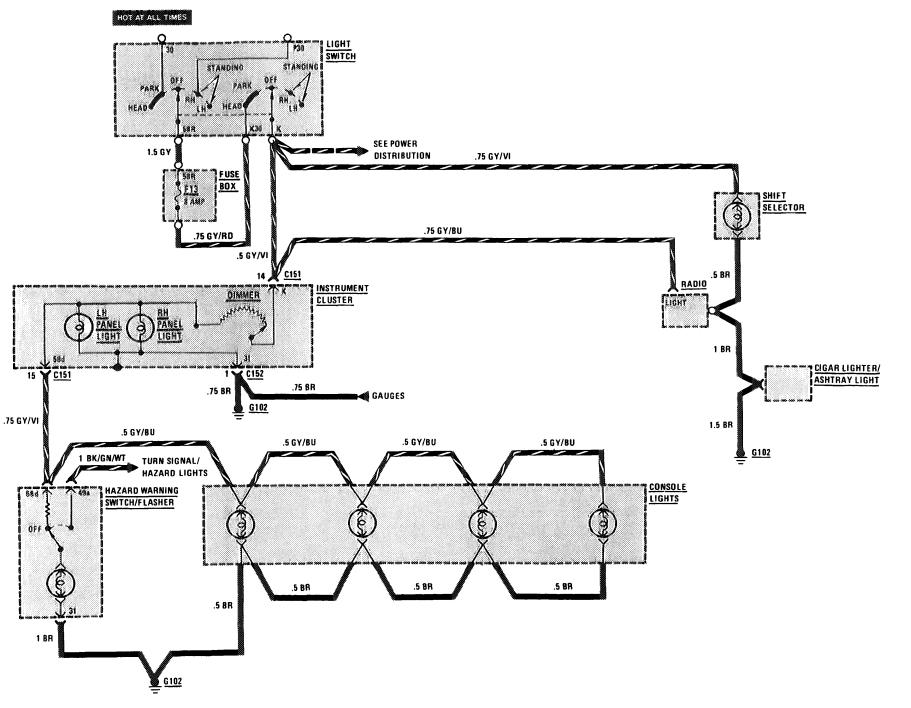

## ILLUMINATION: INSTRUMENT CLUSTER / CENTER CONSOLE

(For Component Locations See Page 204)

124

**380** sl/slc