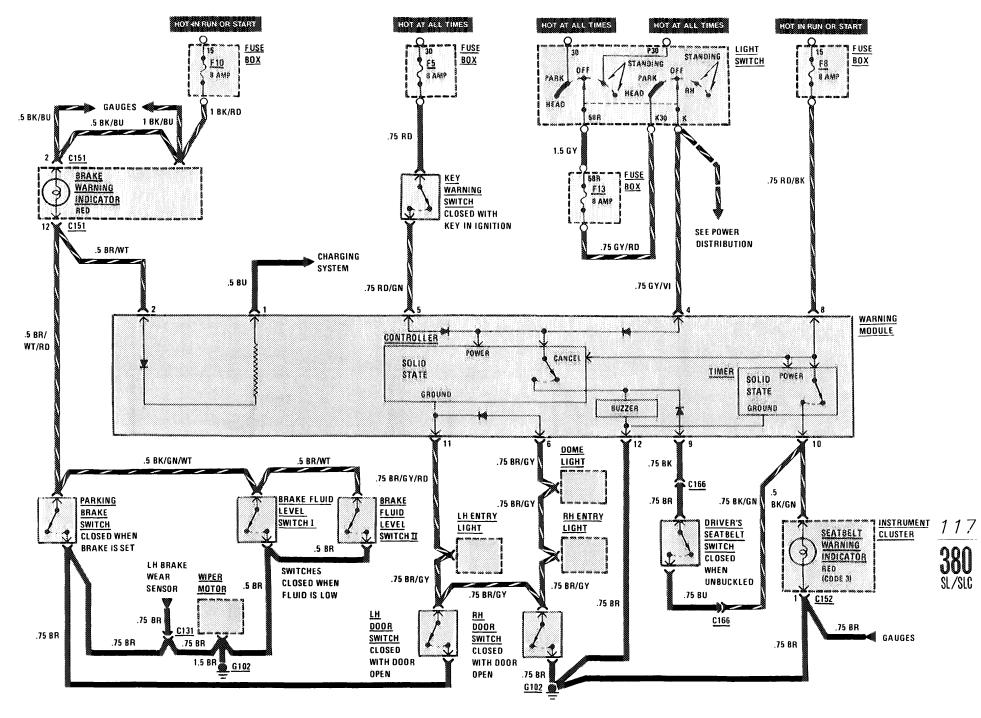

| 8(WT)            | Headlights (LH High Beam)                                                                               | 112               |
| 19                 | 16(PK)           | Headlights (RH Low Beam)/Fog Lights                                                                     | 112               |
| 20                 | 8(WT)            | Headlights (LH Low Beam)                                                                                | 112               |
| AUX<br>FUSE<br>BOX | 2                | Automatic Climate Control                                                                               | 127               |

.....



### **TURN SIGNAL/HAZARD LIGHTS**

(For Component Locations See Page 207)



#### WARNING SYSTEM

(For Component Locations See Page 208)



#### WARNING INDICATORS/GAUGES/CLOCK

(For Component Locations See Page 207)



WARNING INDICATORS/GAUGES/CLOCK

(For Component Locations See Page 207)



## WARNING INDICATORS/GAUGES/CLOCK

(For Component Locations See Page 207)



<u>120</u> **380** SL/SLC

### **COURTESY LIGHTS**

(For Component Locations See Page 203)



#### **COURTESY LIGHTS**

(For Component Locations See Page 203)





## ILLUMINATION: INSTRUMENT CLUSTER / CENTER CONSOLE

(For Component Locations See Page 204)



124

**380** sl/slc

#### WIPER/WASHER

.....

(For Component Locations See Page 208)



## HORNS/AUXILIARY FAN

(For Component Locations See Page 204)



## AUTOMATIC CLIMATE CONTROL (ACC) POWER AND GROUND DISTRIBUTION

(For Component Locations See Page 328)



.



## **REAR DEFOGGER/ SLIDING ROOF**

(