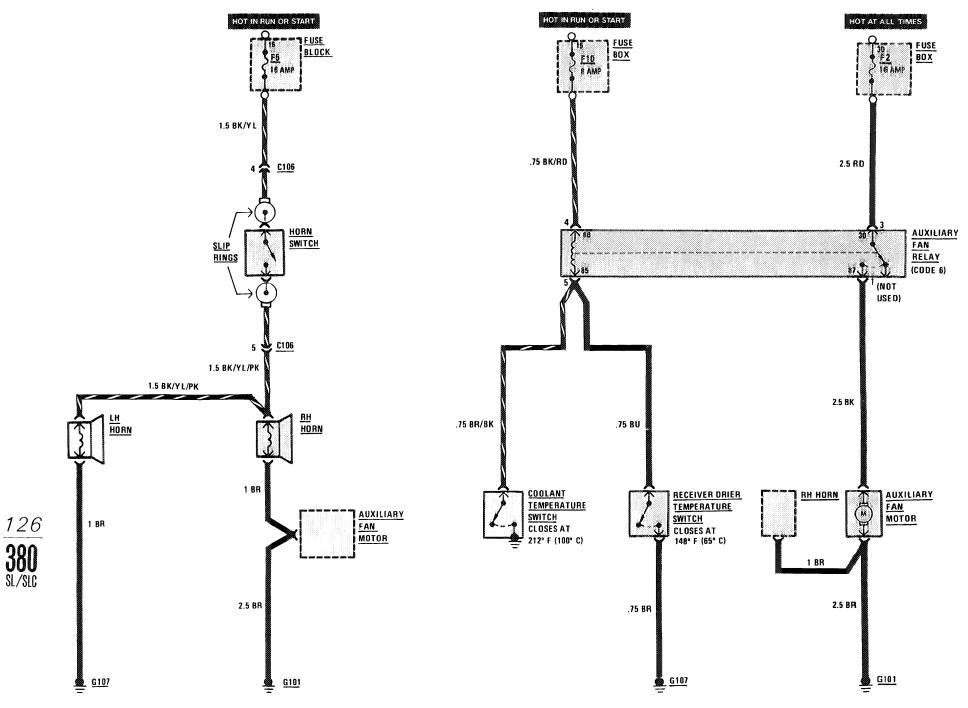

|

.....



### **TURN SIGNAL/HAZARD LIGHTS**

(For Component Locations See Page 207)



#### WARNING SYSTEM

(For Component Locations See Page 208)



#### WARNING INDICATORS/GAUGES/CLOCK

(For Component Locations See Page 207)



WARNING INDICATORS/GAUGES/CLOCK

(For Component Locations See Page 207)



## WARNING INDICATORS/GAUGES/CLOCK

(For Component Locations See Page 207)



<u>120</u> **380** SL/SLC

### **COURTESY LIGHTS**

(For Component Locations See Page 203)



#### **COURTESY LIGHTS**

(For Component Locations See Page 203)





## ILLUMINATION: INSTRUMENT CLUSTER / CENTER CONSOLE

(For Component Locations See Page 204)



124

**380** sl/slc

#### WIPER/WASHER

.....

(For Component Locations See Page 208)



## HORNS/AUXILIARY FAN

(For Component Locations See Page 204)



## AUTOMATIC CLIMATE CONTROL (ACC) POWER AND GROUND DISTRIBUTION

(For Component Locations See Page 328)



.



## **REAR DEFOGGER/ SLIDING ROOF**

(For Component Locations See Page 206)

### **POWER WINDOWS**

(For Component Locations See Page 206)



<u>129</u> **380** SL/SLC



. . . . . .

CIGAR LIGHTER/RADIO/AUTOMATIC ANTENNA

(For Component Locations See Page 202)



#### **HEATED SEATS**

(For Component Locations See Page 203)



#### **GROUND DISTRIBUTION**





BEHIND CENTER OF INSTRUMENT CLUSTER

10.000

### **GROUND DISTRIBUTION**



#### **GROUND DISTRIBUTION**