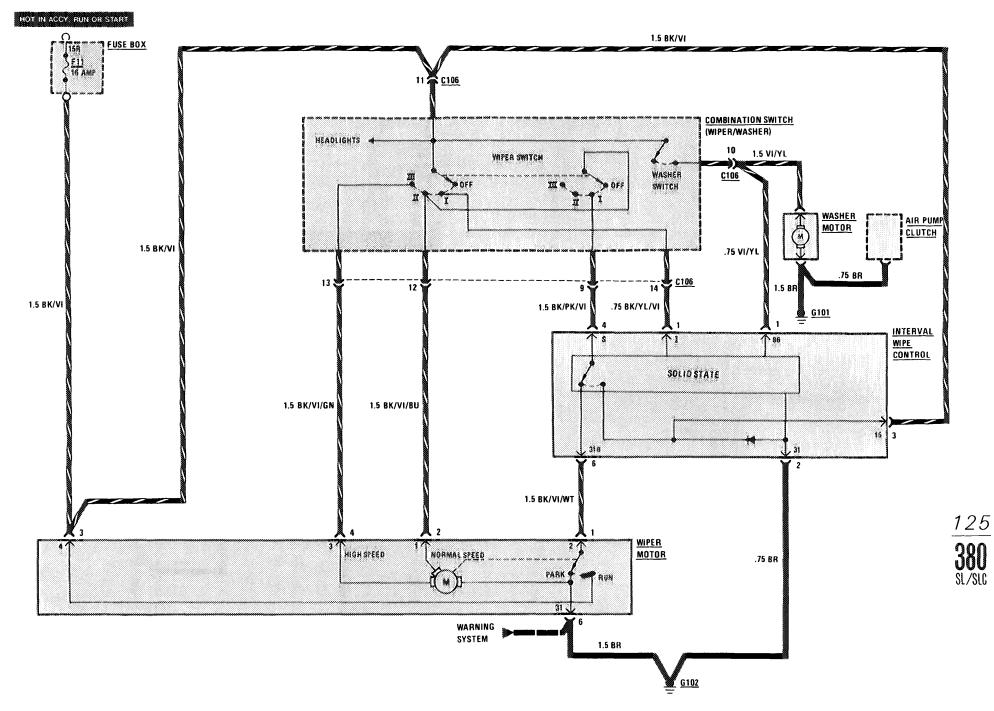

| 127               |

.....



### **TURN SIGNAL/HAZARD LIGHTS**

(For Component Locations See Page 207)



#### WARNING SYSTEM

(For Component Locations See Page 208)



#### WARNING INDICATORS/GAUGES/CLOCK

(For Component Locations See Page 207)



WARNING INDICATORS/GAUGES/CLOCK

(For Component Locations See Page 207)



## WARNING INDICATORS/GAUGES/CLOCK

(For Component Locations See Page 207)



<u>120</u> **380** SL/SLC

### **COURTESY LIGHTS**

(For Component Locations See Page 203)



#### **COURTESY LIGHTS**

(For Component Locations See Page 203)





## ILLUMINATION: INSTRUMENT CLUSTER / CENTER CONSOLE

(For Component Locations See Page 204)



124

**380** sl/slc

#### WIPER/WASHER

.....

(For Component Locations See Page 208)



## HORNS/AUXILIARY FAN

(For Component Locations See Page 204)



## AUTOMATIC CLIMATE CONTROL (ACC) POWER AND GROUND DISTRIBUTION

(For Component Locations See Page 328)



.



## **REAR DEFOGGER/ SLIDING ROOF**

(For Component Locations See Page 206)

### **POWER WINDOWS**

(For Component Locations See Page 206)



<u>129</u> **380** SL/SLC



. . . . . .

CIGAR LIGHTER/RADIO/AUTOMATIC ANTENNA

(For Component Locations See Page 202)



#### **HEATED SEATS**

(For Component Locations See Page 203)



#### **GROUND DISTRIBUTION**





BEHIND CENTER OF INSTRUMENT CLUSTER

10.000

### **GROUND DISTRIBUTION**



#### **GROUND DISTRIBUTION**