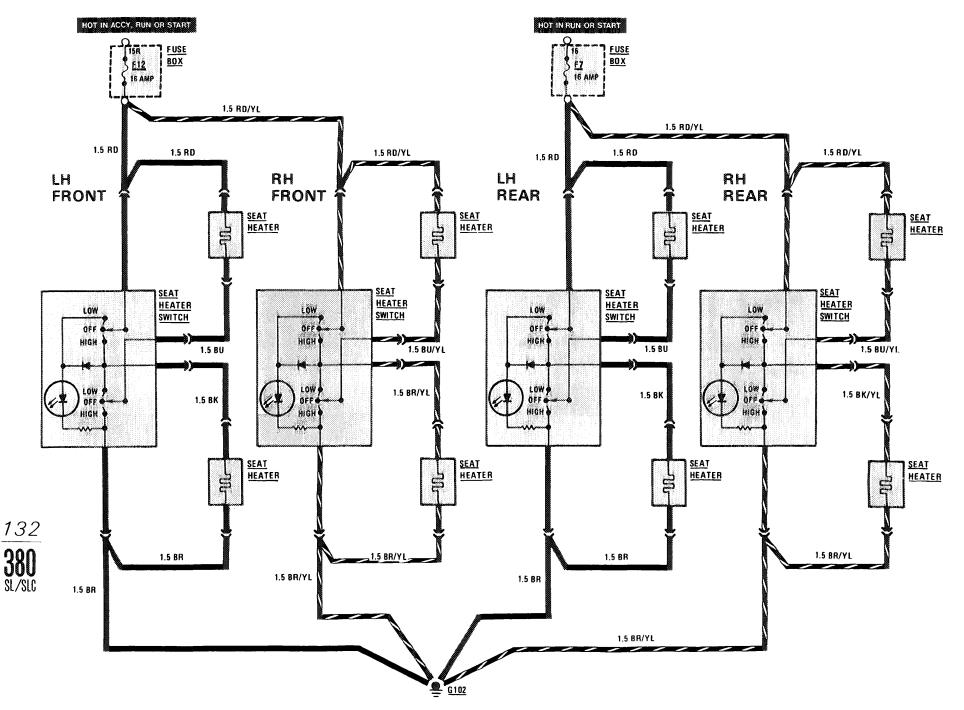

r Component Locations See Page 203)



#### **COURTESY LIGHTS**

(For Component Locations See Page 203)





## ILLUMINATION: INSTRUMENT CLUSTER / CENTER CONSOLE

(For Component Locations See Page 204)



124

**380** sl/slc

#### WIPER/WASHER

.....

(For Component Locations See Page 208)



## HORNS/AUXILIARY FAN

(For Component Locations See Page 204)



## AUTOMATIC CLIMATE CONTROL (ACC) POWER AND GROUND DISTRIBUTION

(For Component Locations See Page 328)



.



## **REAR DEFOGGER/ SLIDING ROOF**

(For Component Locations See Page 206)

### **POWER WINDOWS**

(For Component Locations See Page 206)



<u>129</u> **380** SL/SLC



. . . . . .

CIGAR LIGHTER/RADIO/AUTOMATIC ANTENNA

(For Component Locations See Page 202)



#### **HEATED SEATS**

(For Component Locations See Page 203)



#### **GROUND DISTRIBUTION**





BEHIND CENTER OF INSTRUMENT CLUSTER

10.000

### **GROUND DISTRIBUTION**



#### **GROUND DISTRIBUTION**