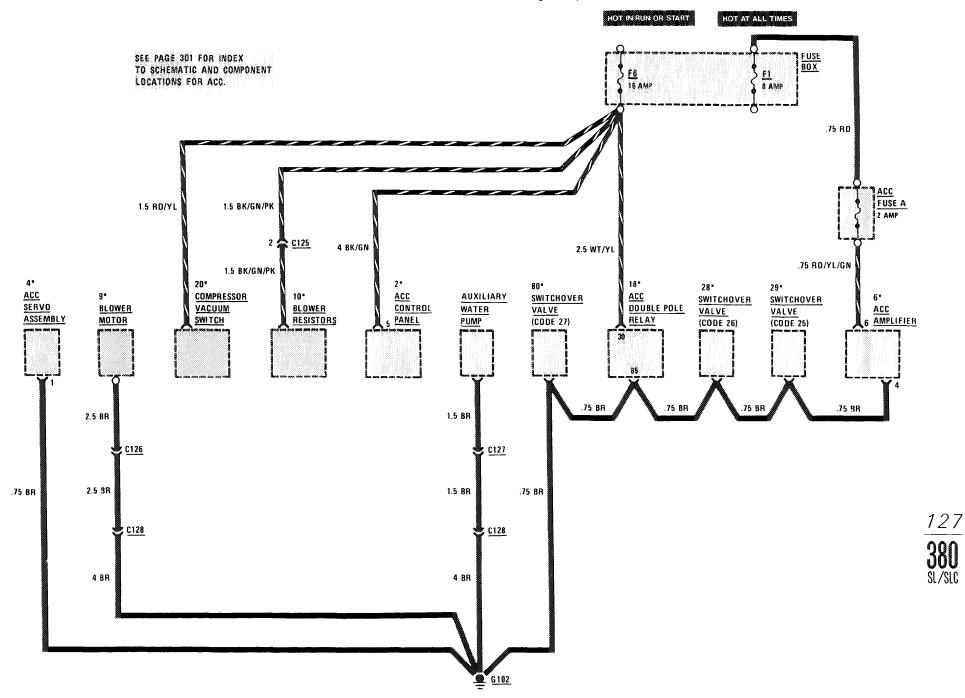

## AUTOMATIC CLIMATE CONTROL (ACC) POWER AND GROUND DISTRIBUTION

(For Component Locations See Page 328)

.