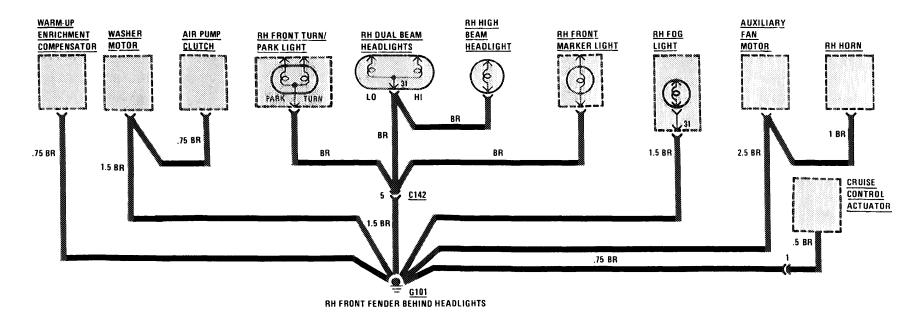

03)



#### **COURTESY LIGHTS**

(For Component Locations See Page 203)





## ILLUMINATION: INSTRUMENT CLUSTER / CENTER CONSOLE

(For Component Locations See Page 204)



124

**380** sl/slc

#### WIPER/WASHER

.....

(For Component Locations See Page 208)



## HORNS/AUXILIARY FAN

(For Component Locations See Page 204)



## AUTOMATIC CLIMATE CONTROL (ACC) POWER AND GROUND DISTRIBUTION

(For Component Locations See Page 328)



.



## **REAR DEFOGGER/ SLIDING ROOF**

(For Component Locations See Page 206)

### **POWER WINDOWS**

(For Component Locations See Page 206)



<u>129</u> **380** SL/SLC



. . . . . .

CIGAR LIGHTER/RADIO/AUTOMATIC ANTENNA

(For Component Locations See Page 202)



#### **HEATED SEATS**

(For Component Locations See Page 203)



#### **GROUND DISTRIBUTION**





BEHIND CENTER OF INSTRUMENT CLUSTER

10.000

### **GROUND DISTRIBUTION**



#### **GROUND DISTRIBUTION**