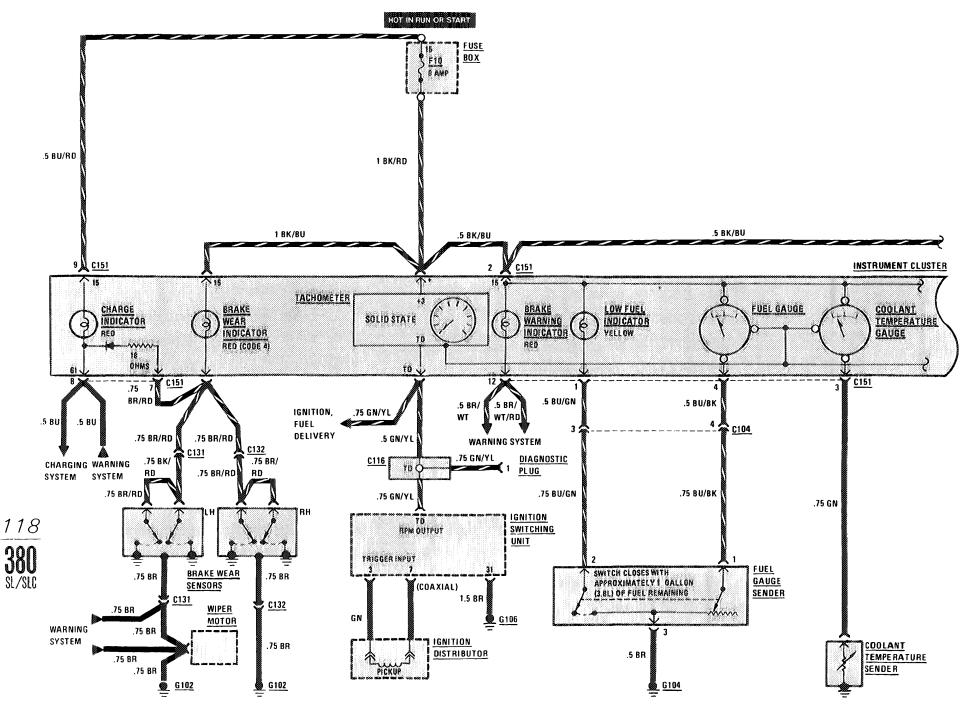

#### WARNING INDICATORS/GAUGES/CLOCK

(For Component Locations See Page 207)

WARNING INDICATORS/GAUGES/CLOCK

(For Component Locations See Page 207)

## WARNING INDICATORS/GAUGES/CLOCK

(For Component Locations See Page 207)

<u>120</u> **380** SL/SLC