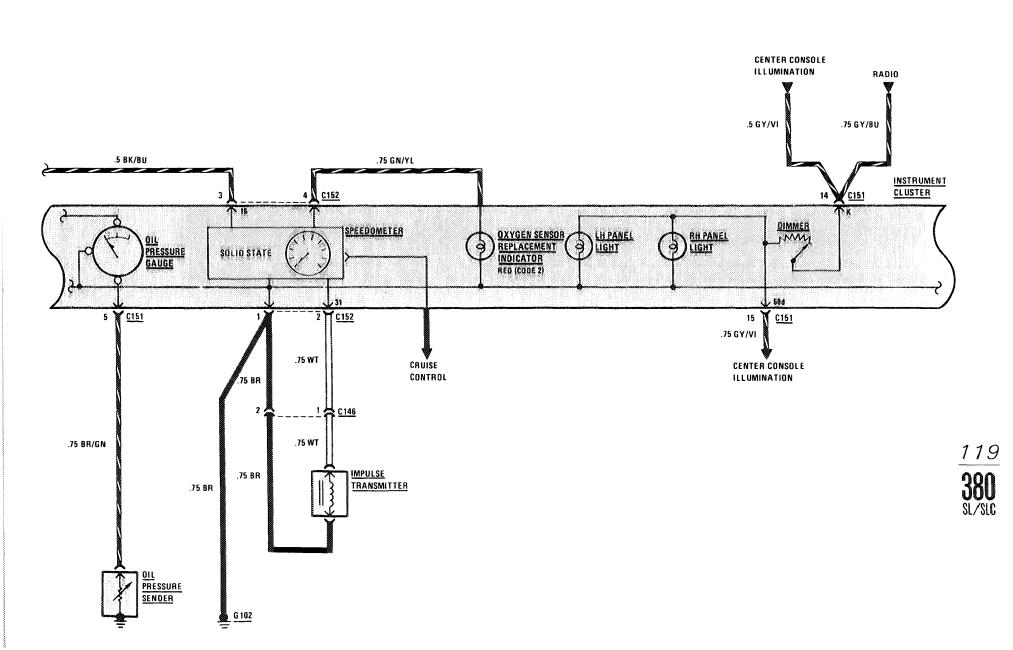

#### WARNING INDICATORS/GAUGES/CLOCK

(For Component Locations See Page 207)

WARNING INDICATORS/GAUGES/CLOCK

(For Component Locations See Page 207)

## WARNING INDICATORS/GAUGES/CLOCK

(For Component Locations See Page 207)

<u>120</u> **380** SL/SLC