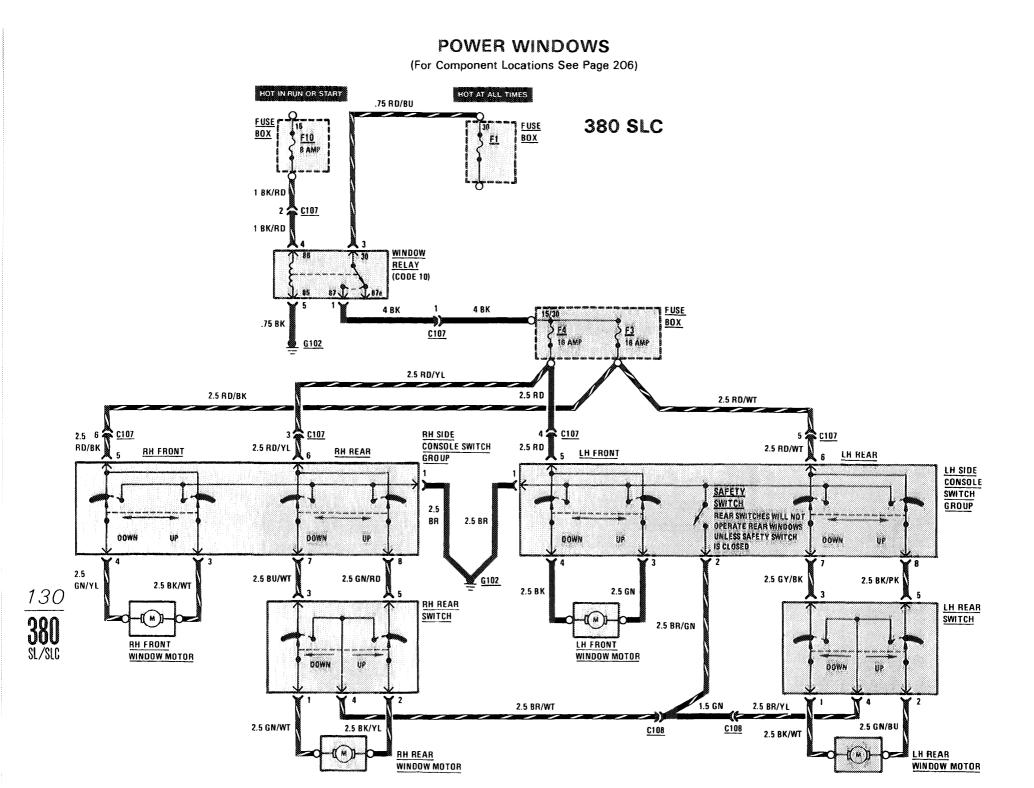

### **POWER WINDOWS**

(For Component Locations See Page 206)

<u>129</u> **380** SL/SLC

. . . . . .

CIGAR LIGHTER/RADIO/AUTOMATIC ANTENNA

(For Component Locations See Page 202)