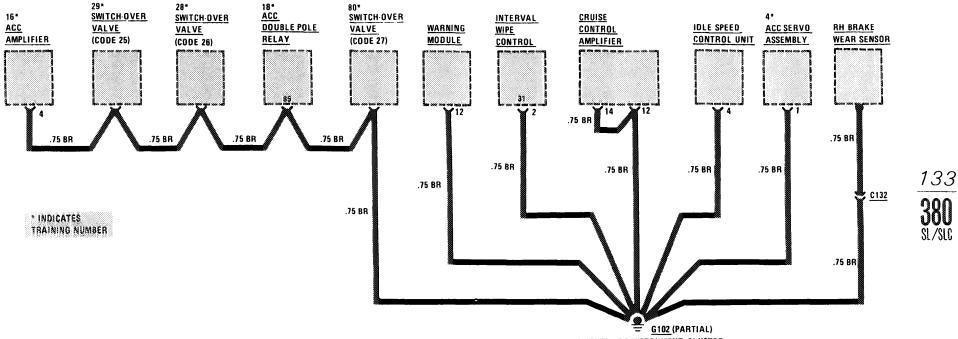

#### **GROUND DISTRIBUTION**

BEHIND CENTER OF INSTRUMENT CLUSTER

10.000

### **GROUND DISTRIBUTION**

#### **GROUND DISTRIBUTION**