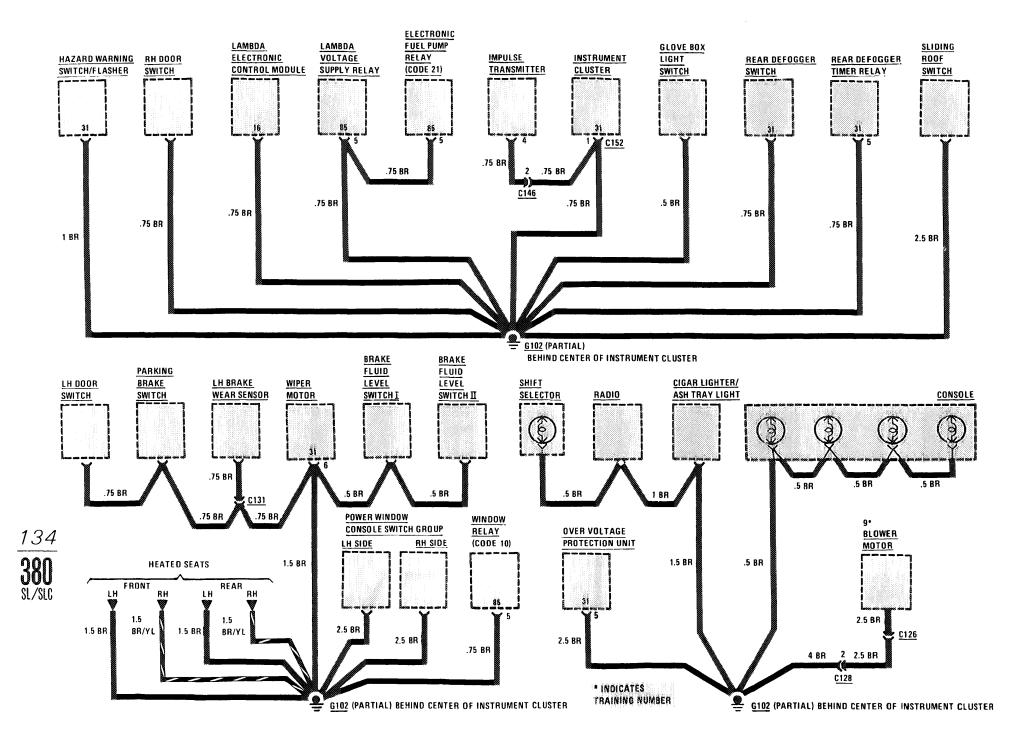

#### **GROUND DISTRIBUTION**

BEHIND CENTER OF INSTRUMENT CLUSTER

10.000

### **GROUND DISTRIBUTION**

#### **GROUND DISTRIBUTION**