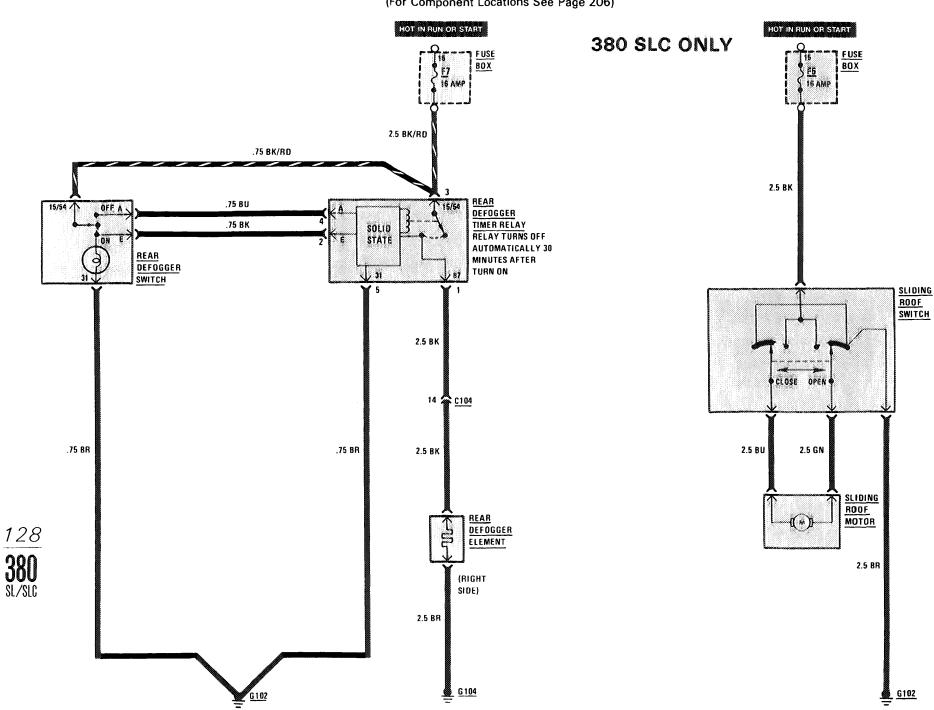

For Component Locations See Page 208)



#### WARNING INDICATORS/GAUGES/CLOCK

(For Component Locations See Page 207)



WARNING INDICATORS/GAUGES/CLOCK

(For Component Locations See Page 207)



## WARNING INDICATORS/GAUGES/CLOCK

(For Component Locations See Page 207)



<u>120</u> **380** SL/SLC

### **COURTESY LIGHTS**

(For Component Locations See Page 203)



#### **COURTESY LIGHTS**

(For Component Locations See Page 203)





## ILLUMINATION: INSTRUMENT CLUSTER / CENTER CONSOLE

(For Component Locations See Page 204)



124

**380** sl/slc

#### WIPER/WASHER

.....

(For Component Locations See Page 208)



## HORNS/AUXILIARY FAN

(For Component Locations See Page 204)



## AUTOMATIC CLIMATE CONTROL (ACC) POWER AND GROUND DISTRIBUTION

(For Component Locations See Page 328)



.



## **REAR DEFOGGER/ SLIDING ROOF**

(For Component Locations See Page 206)

### **POWER WINDOWS**

(For Component Locations See Page 206)



<u>129</u> **380** SL/SLC



. . . . . .

CIGAR LIGHTER/RADIO/AUTOMATIC ANTENNA

(For Component Locations See Page 202)



#### **HEATED SEATS**

(For Component Locations See Page 203)



#### **GROUND DISTRIBUTION**





BEHIND CENTER OF INSTRUMENT CLUSTER

10.000

### **GROUND DISTRIBUTION**



#### **GROUND DISTRIBUTION**