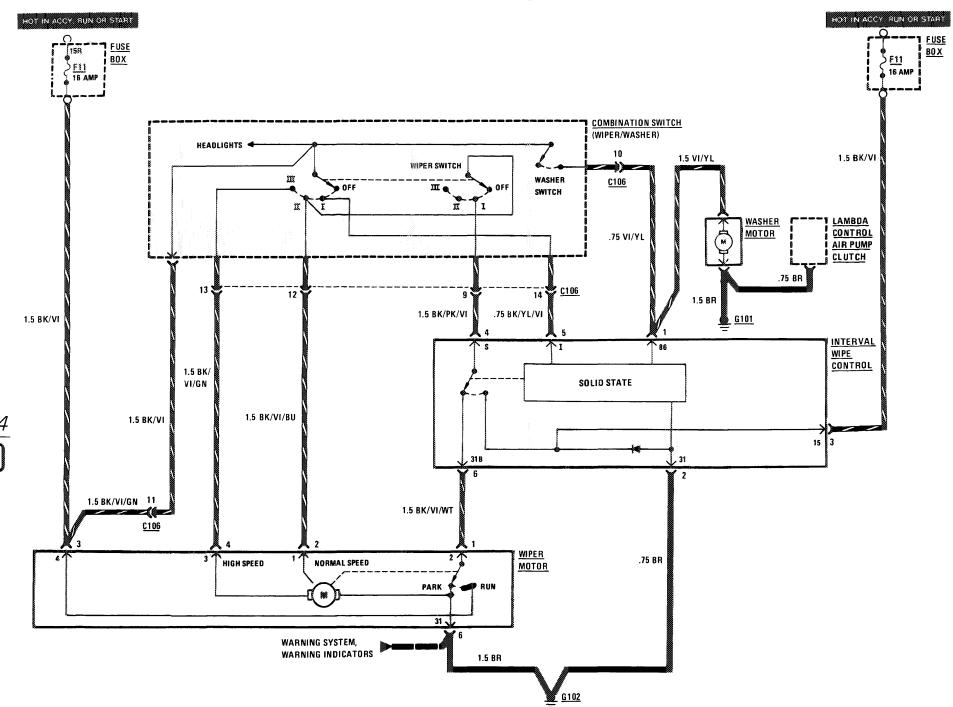

#### WIPER/WASHER

(For Component Locations See Page 208)

(For Component Locations See Page 205)