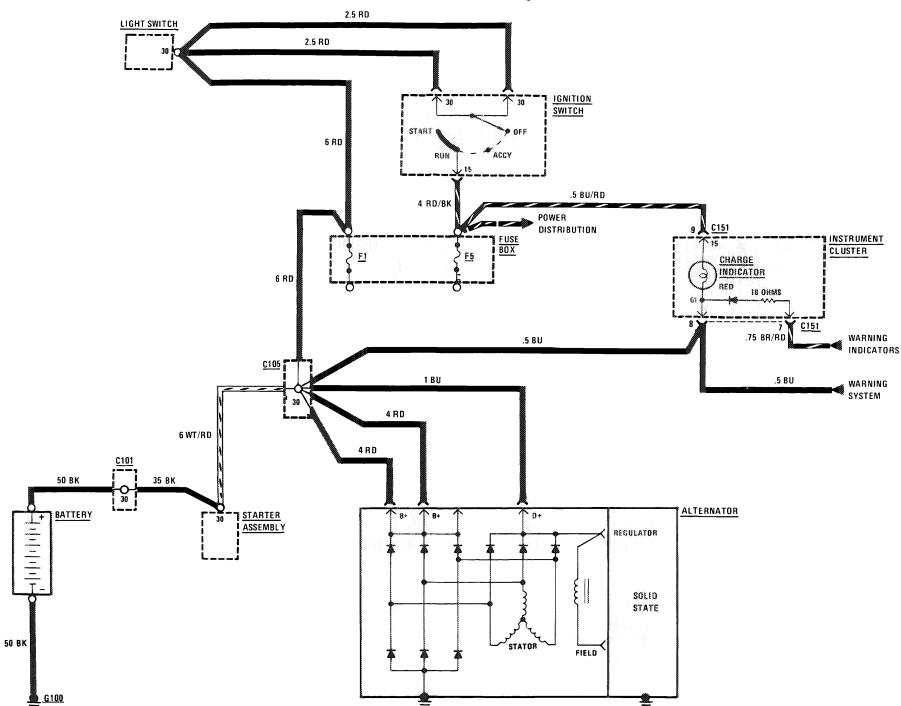

|
| No Code    | Lambda Protection<br>Unit         |
| 6          | Auxiliary Fan Relay               |
| 10         | Window Relay                      |

NOTE: Relays are shown in their typical position they can be arranged in different positions. Use codes to determine proper relay.

#### POWER DISTRIBUTION

(For Component Locations See Page 205)



104 380 SL

#### POWER DISTRIBUTION

(For Component Locations See Page 205)



START (For Component Locations See Page 206)



#### IGNITION/FUEL DELIVERY/TRANSMISSION KICKDOWN

(For Component Locations See Page 203)



### LAMBDA CONTROL

(For Component Locations See Page 204)



.....

### AIR INJECTION MANAGEMENT/IDLE SPEED STABILIZATION

(For Component Locations See Page 201)



# CHARGING SYSTEM

(For Component Locations See Page 201)



110 380 SL

# **REAR DOME LIGHT**

# **BACKUP LIGHTS**

# **GLOVE BOX LIGHT**

(For Component Locations See Page 201)



# HEADLIGHTS/FOG LIGHTS

(For Component Locations See Page 202)



380 SL

## STOPLIGHTS/CRUISE CONTROL

(For Component Locations See Page 206)



# LIGHTS: PARK/TAIL

(For Component Locations See Page 205)



114 380 SL

## LIGHTS: MARKER/LICENSE/TRUNK

(For Component Locations See Page 204)



#### TURN SIGNAL/HAZARD LIGHTS

(For Component Locations See Page 207)



#### **WARNING SYSTEM**

(For Component Locations See Page 208)



# WARNING INDICATORS/GAUGES/CLOCK

(For Component Locations See Page 207)



### WARNING INDICATORS/GAUGES/CLOCK

(For Component Locations See Page 207)



# WARNING INDICATORS/GAUGES/CLOCK

(For Component Locations See Page 207)



# **CO