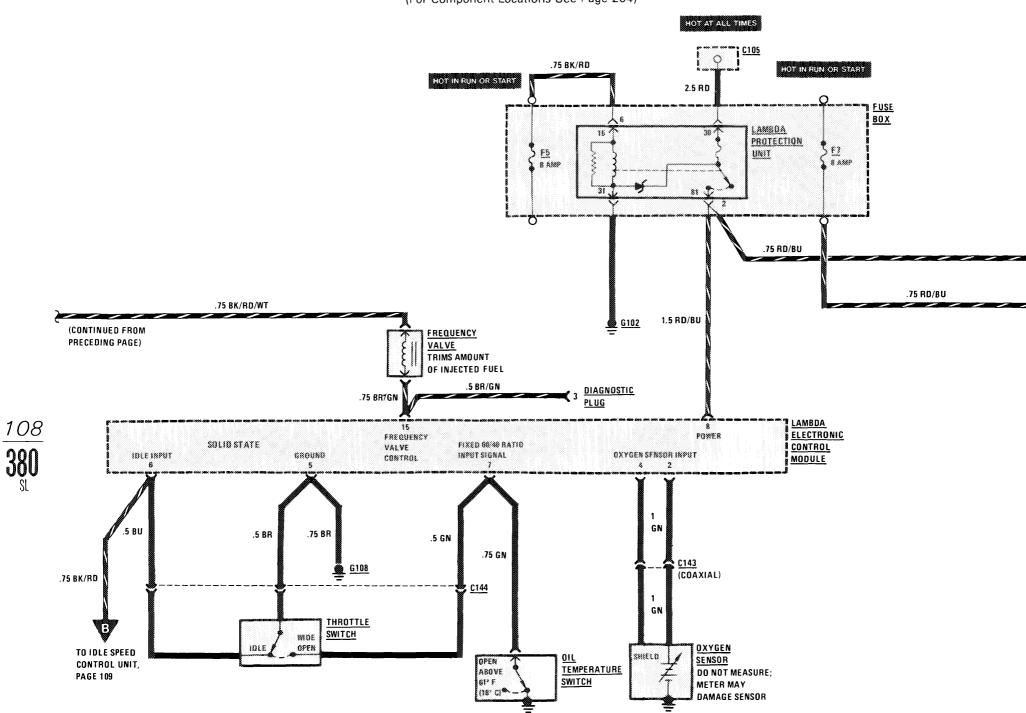

|
|------------|-----------------------------------|
| 12         | Compressor Relay                  |
| 32         | Air Injection<br>Management Relay |
| No Code    | Lambda Protection<br>Unit         |
| 6          | Auxiliary Fan Relay               |
| 10         | Window Relay                      |

NOTE: Relays are shown in their typical position they can be arranged in different positions. Use codes to determine proper relay.

#### POWER DISTRIBUTION

(For Component Locations See Page 205)



104 380 SL

#### POWER DISTRIBUTION

(For Component Locations See Page 205)



START (For Component Locations See Page 206)



#### IGNITION/FUEL DELIVERY/TRANSMISSION KICKDOWN

(For Component Locations See Page 203)



### LAMBDA CONTROL

(For Component Locations See Page 204)



.....

### AIR INJECTION MANAGEMENT/IDLE SPEED STABILIZATION

(For Component Locations See Page 201)



# CHARGING SYSTEM

(For Component Locations See Page 201)



110 380 SL

# **REAR DOME LIGHT**

# **BACKUP LIGHTS**

# **GLOVE BOX LIGHT**

(For Component Locations See Page 201)



# HEADLIGHTS/FOG LIGHTS

(For Component Locations See Page 202)



380 SL

## STOPLIGHTS/CRUISE CONTROL

(For Component Locations See Page 206)



# LIGHTS: PARK/TAIL

(For Component Locations See Page 205)



114 380 SL

## LIGHTS: MARKER/LICENSE/TRUNK

(For Component Locations See Page 204)



#### TURN SIGNAL/HAZARD LIGHTS

(For Component Locations See Page 207)



#### **WARNING SYSTEM**

(For Component Locations See Page 208)



# WARNING INDICATORS/GAUGES/CLOCK

(For Component Locations See Page 207)