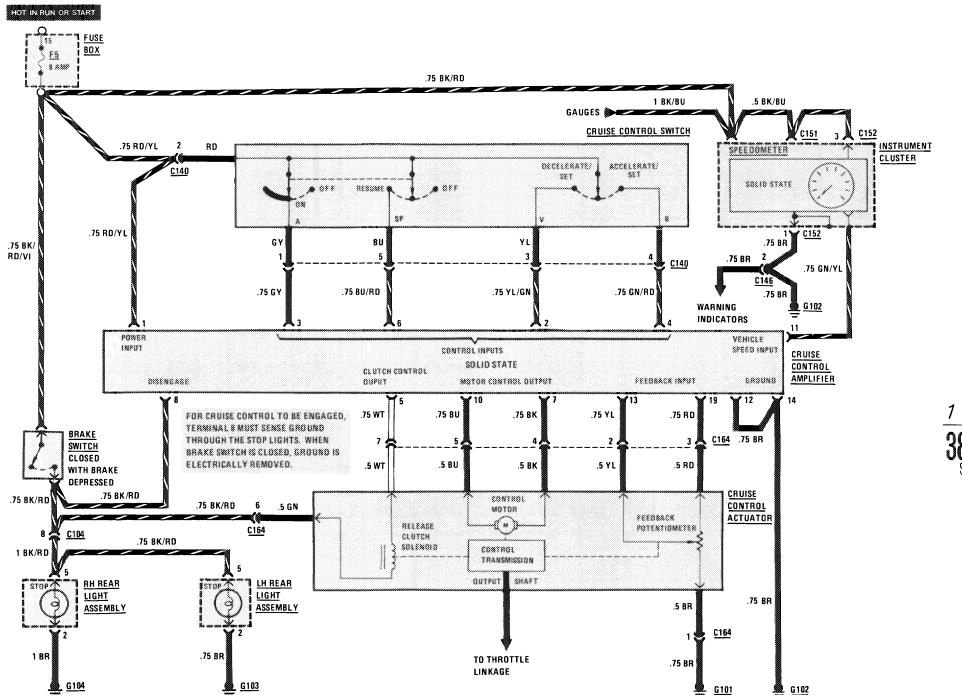

mine proper relay.

#### POWER DISTRIBUTION

(For Component Locations See Page 205)



104 380 SL

#### POWER DISTRIBUTION

(For Component Locations See Page 205)



START (For Component Locations See Page 206)



#### IGNITION/FUEL DELIVERY/TRANSMISSION KICKDOWN

(For Component Locations See Page 203)



### LAMBDA CONTROL

(For Component Locations See Page 204)



.....

### AIR INJECTION MANAGEMENT/IDLE SPEED STABILIZATION

(For Component Locations See Page 201)



# CHARGING SYSTEM

(For Component Locations See Page 201)



110 380 SL

# **REAR DOME LIGHT**

# **BACKUP LIGHTS**

# **GLOVE BOX LIGHT**

(For Component Locations See Page 201)



# HEADLIGHTS/FOG LIGHTS

(For Component Locations See Page 202)



380 SL

## STOPLIGHTS/CRUISE CONTROL

(For Component Locations See Page 206)



# LIGHTS: PARK/TAIL

(For Component Locations See Page 205)



114 380 SL

## LIGHTS: MARKER/LICENSE/TRUNK

(For Component Locations See Page 204)



#### TURN SIGNAL/HAZARD LIGHTS

(For Component Locations See Page 207)



#### **WARNING SYSTEM**

(For Component Locations See Page 208)



# WARNING INDICATORS/GAUGES/CLOCK

(For Component Locations See Page 207)



### WARNING INDICATORS/GAUGES/CLOCK

(For Component Locations See Page 207)



# WARNING INDICATORS/GAUGES/CLOCK

(For Component Locations See Page 207)



# **COURTESY LIGHTS**

(For Component Locations See Page 202)



380 St

#### ILLUMINATION: INSTRUMENT CLUSTER/CENTER CONSOLE

(For Component Locations See Page 204)



(For Component Locations See Page 203)





123 200

#### WIPER/WASHER

(For Component Locations See Page