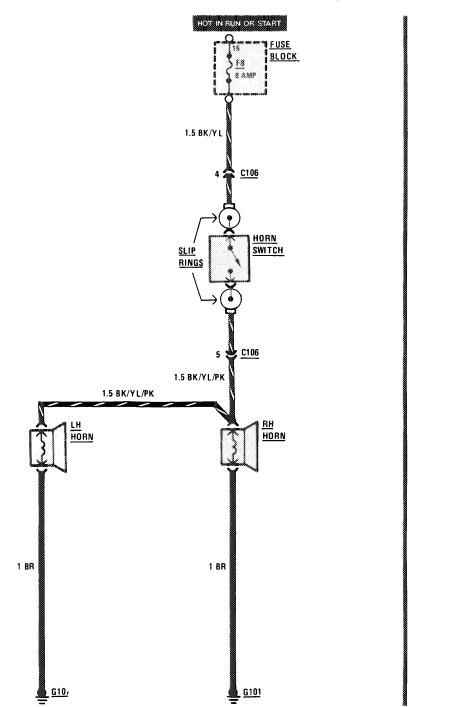

#### ILLUMINATION: INSTRUMENT CLUSTER/CENTER CONSOLE

(For Component Locations See Page 204)

(For Component Locations See Page 203)

123 200