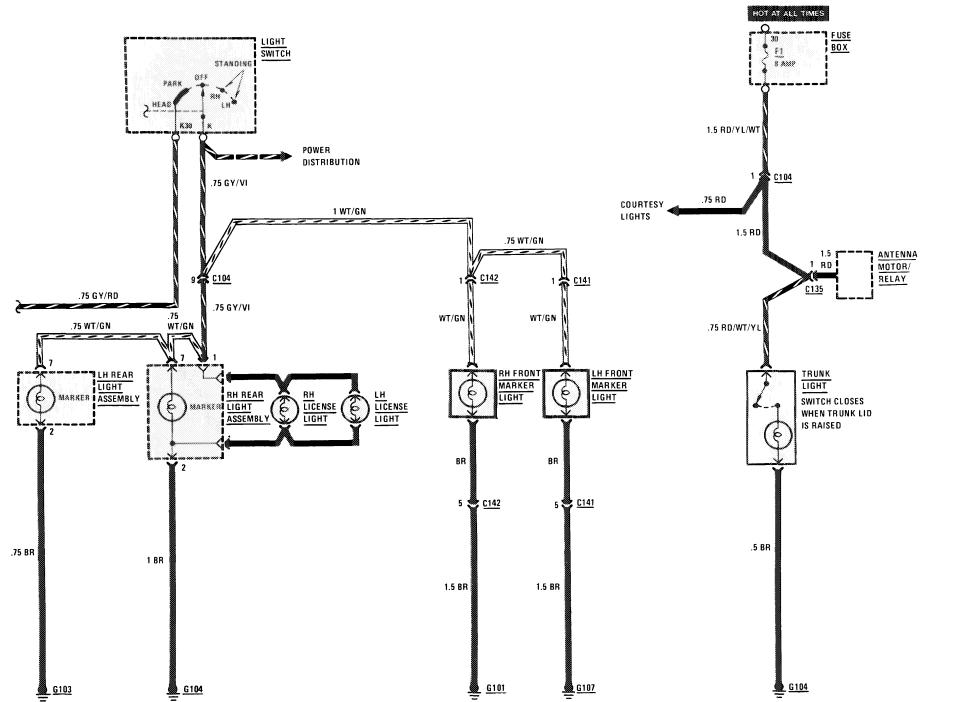

# LIGHTS: PARK/TAIL

(For Component Locations See Page 205)

114 380 SL

## LIGHTS: MARKER/LICENSE/TRUNK

(For Component Locations See Page 204)