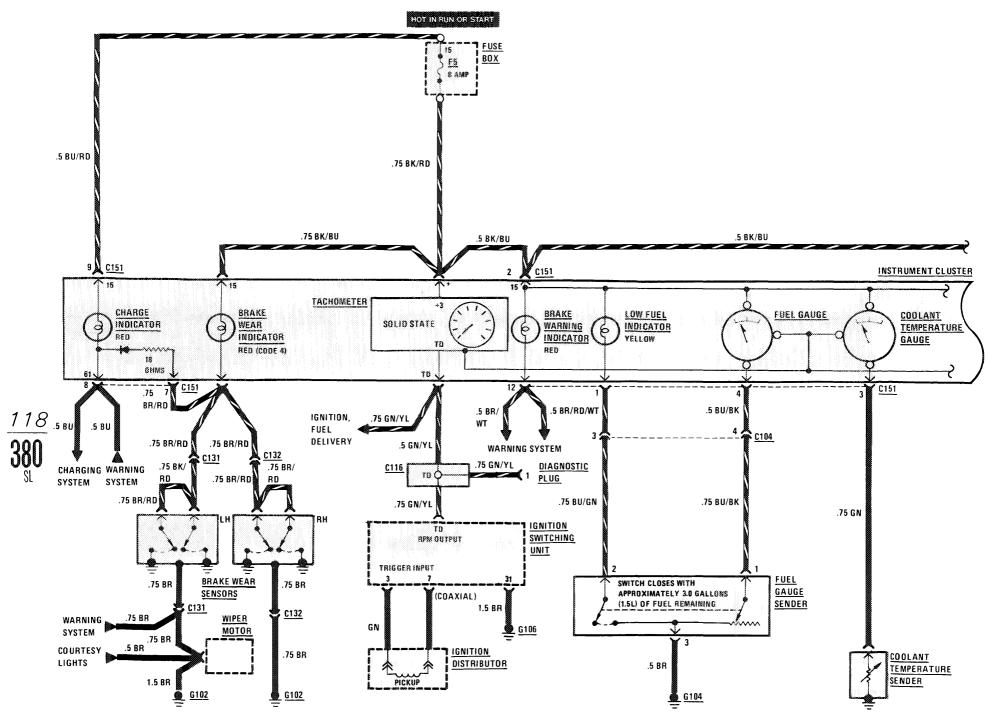

# WARNING INDICATORS/GAUGES/CLOCK

(For Component Locations See Page 207)

### WARNING INDICATORS/GAUGES/CLOCK

(For Component Locations See Page 207)