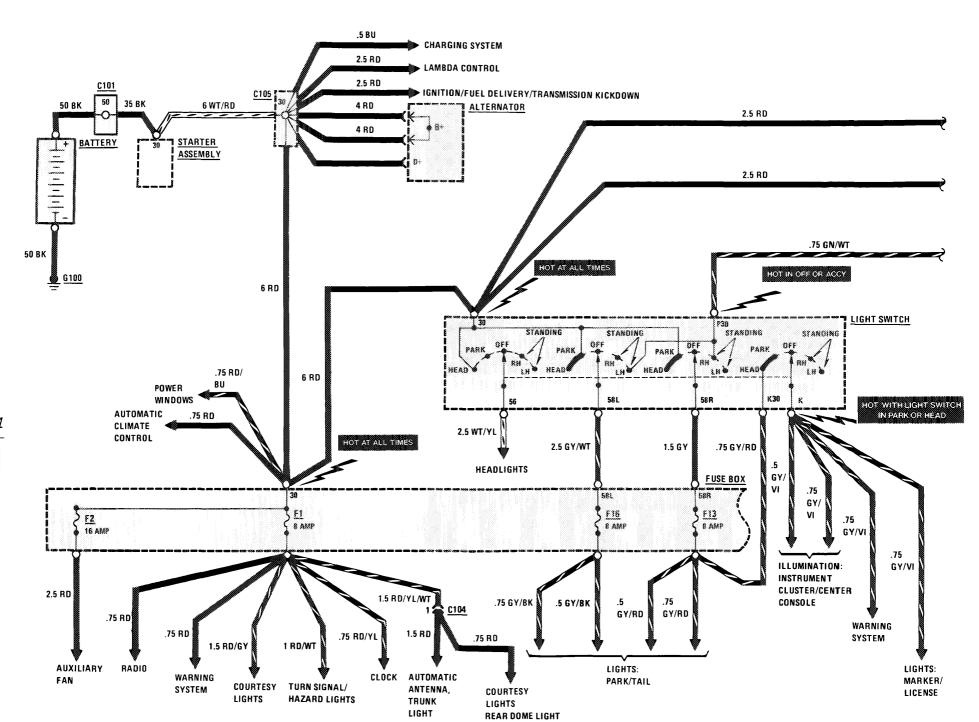

#### POWER DISTRIBUTION

(For Component Locations See Page 205)

104 380 SL

# CHARGING SYSTEM

(For Component Locations See Page 201)

110 380 SL

# **REAR DOME LIGHT**

# **COURTESY LIGHTS**

(For Component Locations See Page 202)

380 St

### CIGAR LIGHTER/RADIO/AUTOMATIC ANTENNA

(For Component Locations See Page 202)