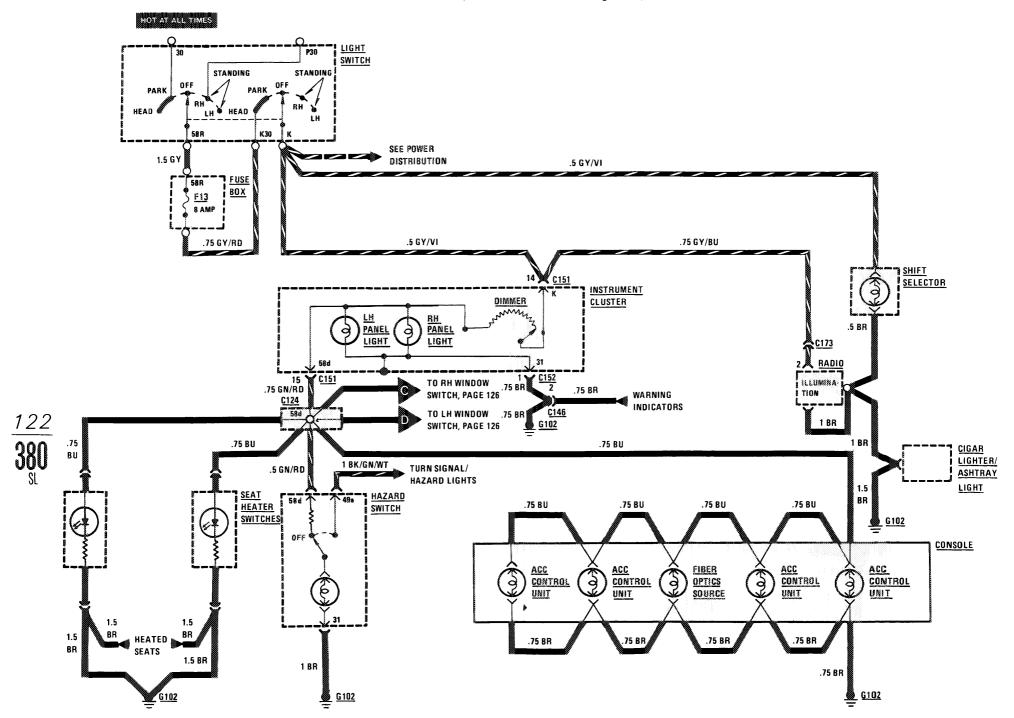

#### ILLUMINATION: INSTRUMENT CLUSTER/CENTER CONSOLE

(For Component Locations See Page 204)

(For Component Locations See Page 203)

123 200

### CIGAR LIGHTER/RADIO/AUTOMATIC ANTENNA

(For Component Locations See Page 202)

# **HEATED SEATS**

(For Component Locations See Page 203)