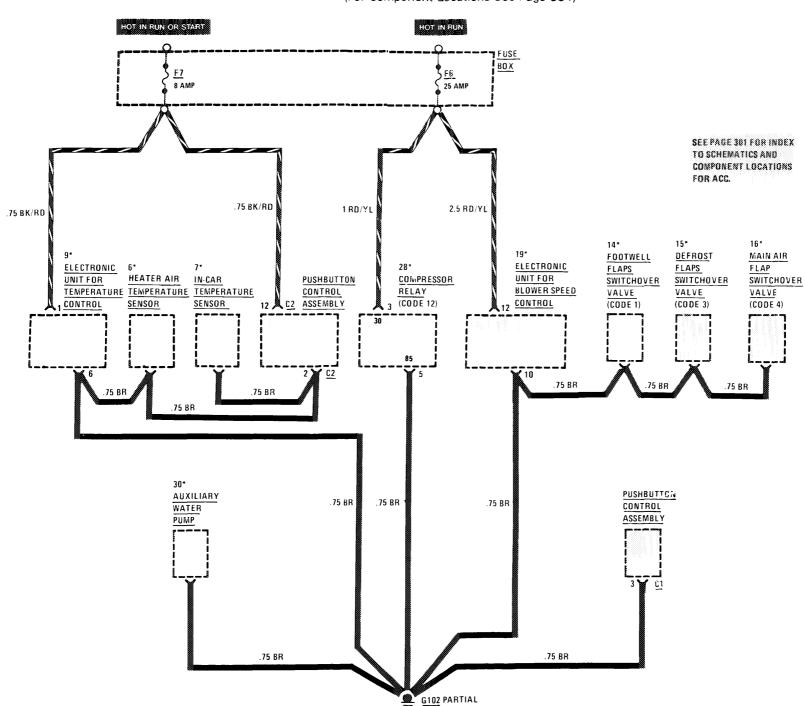

#### AUTOMATIC CLIMATE CONTROL AND GROUND DISTRIBUTION

(For Component Locations See Page 334)

380 SL