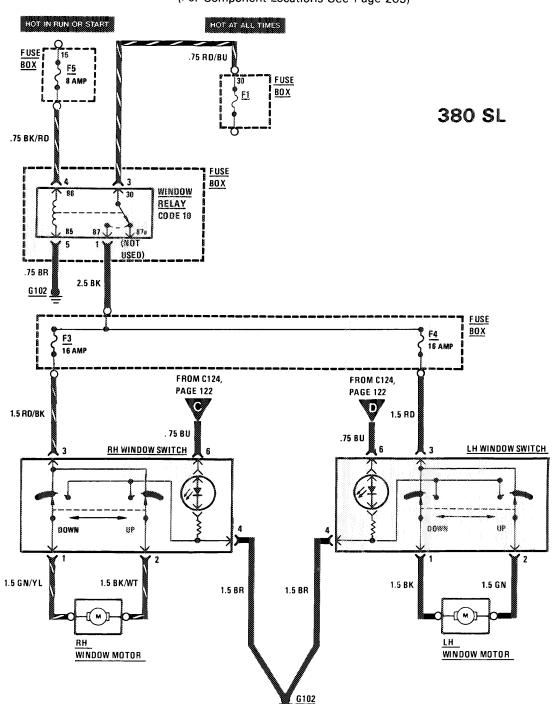

(For Component Locations See Page 204)



#### TURN SIGNAL/HAZARD LIGHTS

(For Component Locations See Page 207)



#### **WARNING SYSTEM**

(For Component Locations See Page 208)



# WARNING INDICATORS/GAUGES/CLOCK

(For Component Locations See Page 207)



### WARNING INDICATORS/GAUGES/CLOCK

(For Component Locations See Page 207)



# WARNING INDICATORS/GAUGES/CLOCK

(For Component Locations See Page 207)



# **COURTESY LIGHTS**

(For Component Locations See Page 202)



380 St

#### ILLUMINATION: INSTRUMENT CLUSTER/CENTER CONSOLE

(For Component Locations See Page 204)



(For Component Locations See Page 203)





123 200

#### WIPER/WASHER

(For Component Locations See Page 208)



(For Component Locations See Page 205)



# POWER WINDOWS

(For Component Locations See Page 205)



126 380 Sl

### CIGAR LIGHTER/RADIO/AUTOMATIC ANTENNA

(For Component Locations See Page 202)



# **HEATED SEATS**

(For Component Locations See Page 203)



# **GROUND DISTRIBUTION**





### GROUND DISTRIBUTION



#### **GROUND DISTRIBUTION**



#### AUTOMATIC CLIMATE CONTROL AND GROUND DISTRIBUTION

(For Component Locations See Page 334)



380 SL