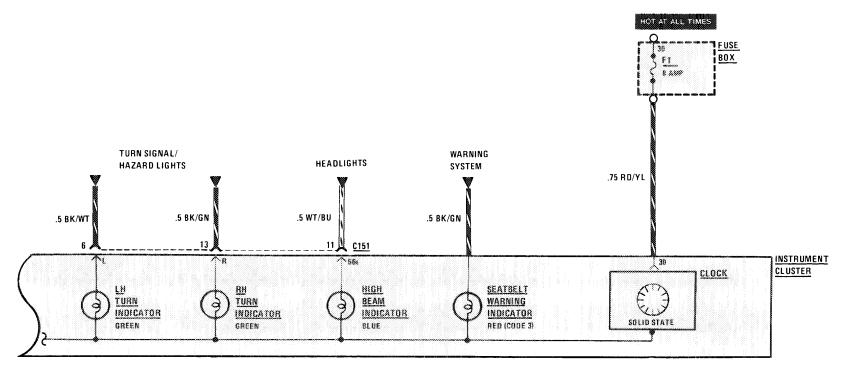

#### TURN SIGNAL/HAZARD LIGHTS

(For Component Locations See Page 207)

#### **WARNING SYSTEM**

(For Component Locations See Page 208)

# WARNING INDICATORS/GAUGES/CLOCK

(For Component Locations See Page 207)

### WARNING INDICATORS/GAUGES/CLOCK

(For Component Locations See Page 207)