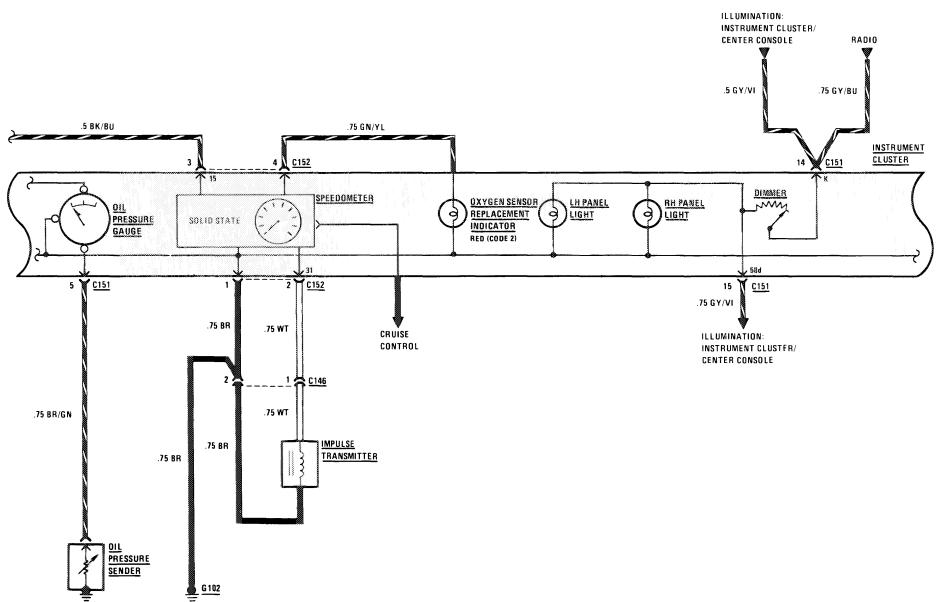

# WARNING INDICATORS/GAUGES/CLOCK

(For Component Locations See Page 207)

### WARNING INDICATORS/GAUGES/CLOCK

(For Component Locations See Page 207)