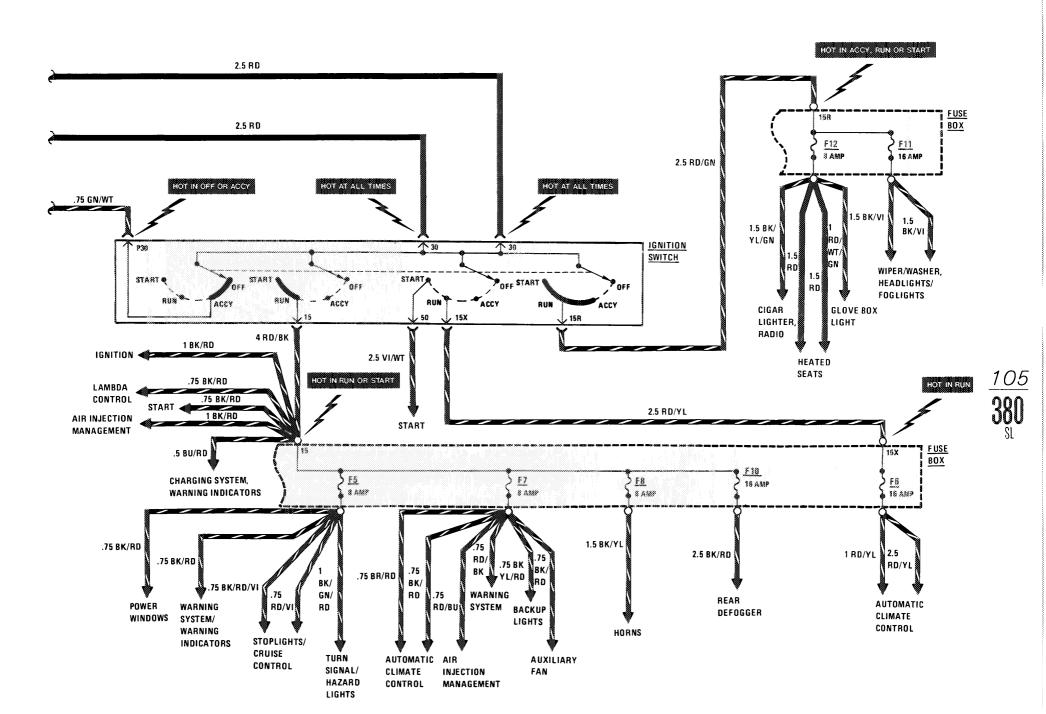

#### POWER DISTRIBUTION

(For Component Locations See Page 205)

START (For Component Locations See Page 206)

#### IGNITION/FUEL DELIVERY/TRANSMISSION KICKDOWN

(For Component Locations See Page 203)

### LAMBDA CONTROL

(For Component Locations See Page 204)

.....

### AIR INJECTION MANAGEMENT/IDLE SPEED STABILIZATION

(For Component Locations See Page 201)

## STOPLIGHTS/CRUISE CONTROL

(For Component Locations See Page 206)

# **HEATED SEATS**

(For Component Locations See Page 203)