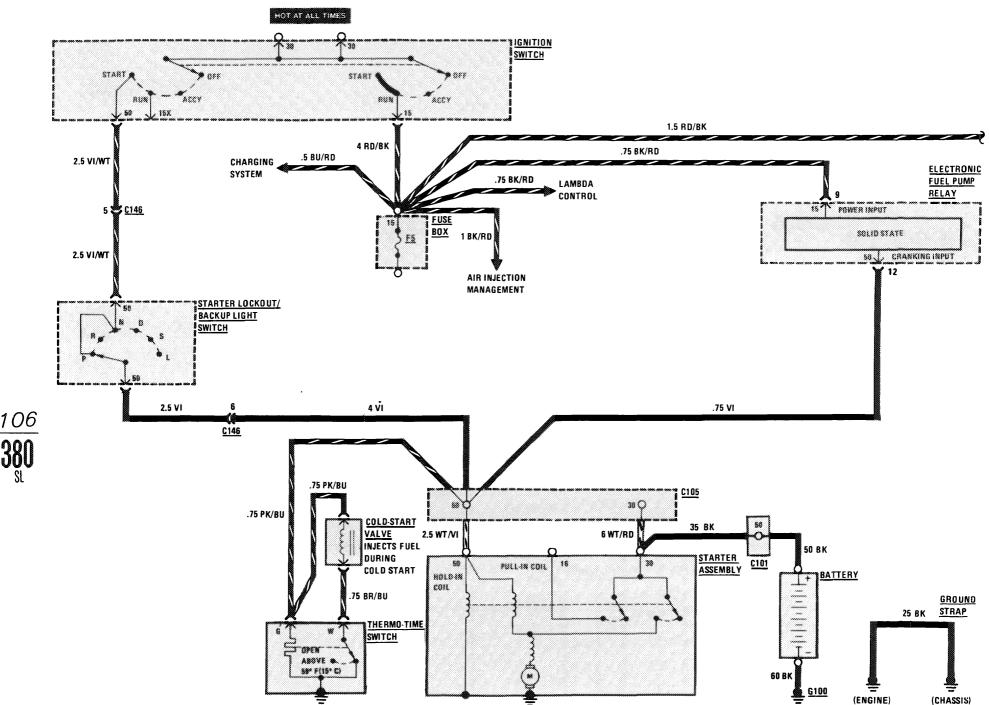

#### IGNITION/FUEL DELIVERY/TRANSMISSION KICKDOWN

(For Component Locations See Page 203)

### LAMBDA CONTROL

(For Component Locations See Page 204)

.....

### AIR INJECTION MANAGEMENT/IDLE SPEED STABILIZATION

(For Component Locations See Page 201)