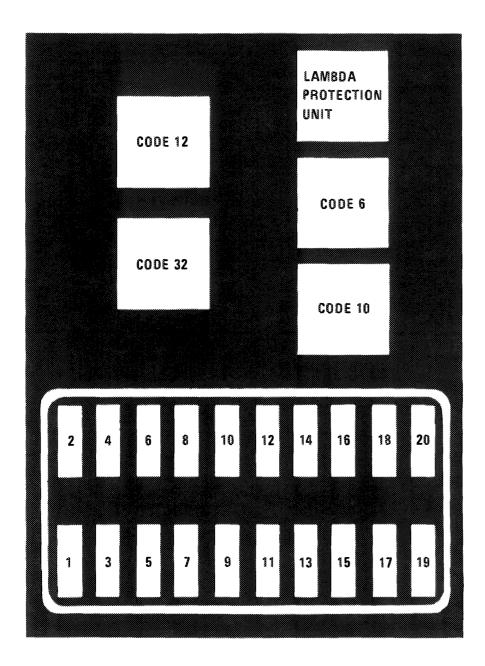

# **FUSE BOX**

| RELAY CODE | RELAY USE                         |
|------------|-----------------------------------|
| 12         | Compressor Relay                  |
| 32         | Air Injection<br>Management Relay |
| No Code    | Lambda Protection<br>Unit         |
| 6          | Auxiliary Fan Relay               |
| 10         | Window Relay                      |

NOTE: Relays are shown in their typical position they can be arranged in different positions. Use codes to determine proper relay.