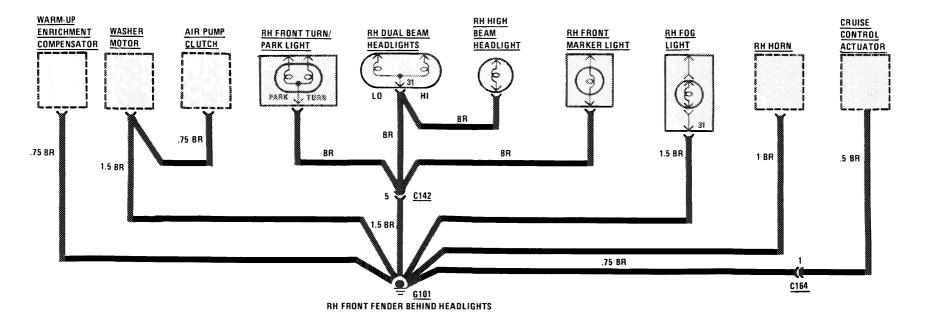

ARNING INDICATORS/GAUGES/CLOCK

(For Component Locations See Page 207)



### WARNING INDICATORS/GAUGES/CLOCK

(For Component Locations See Page 207)



# WARNING INDICATORS/GAUGES/CLOCK

(For Component Locations See Page 207)



# **COURTESY LIGHTS**

(For Component Locations See Page 202)



380 St

#### ILLUMINATION: INSTRUMENT CLUSTER/CENTER CONSOLE

(For Component Locations See Page 204)



(For Component Locations See Page 203)





123 200

#### WIPER/WASHER

(For Component Locations See Page 208)



(For Component Locations See Page 205)



# POWER WINDOWS

(For Component Locations See Page 205)



126 380 Sl

### CIGAR LIGHTER/RADIO/AUTOMATIC ANTENNA

(For Component Locations See Page 202)



# **HEATED SEATS**

(For Component Locations See Page 203)



# **GROUND DISTRIBUTION**





### GROUND DISTRIBUTION



#### **GROUND DISTRIBUTION**



#### AUTOMATIC CLIMATE CONTROL AND GROUND DISTRIBUTION

(For Component Locations See Page 334)



380 SL