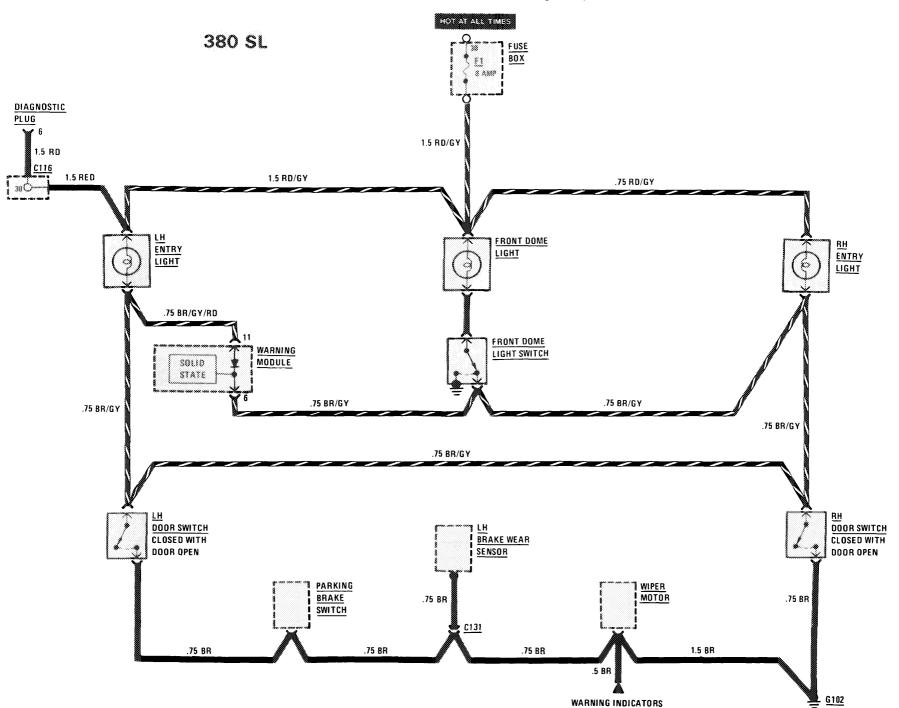

# **REAR DOME LIGHT**

# **COURTESY LIGHTS**

(For Component Locations See Page 202)

380 St