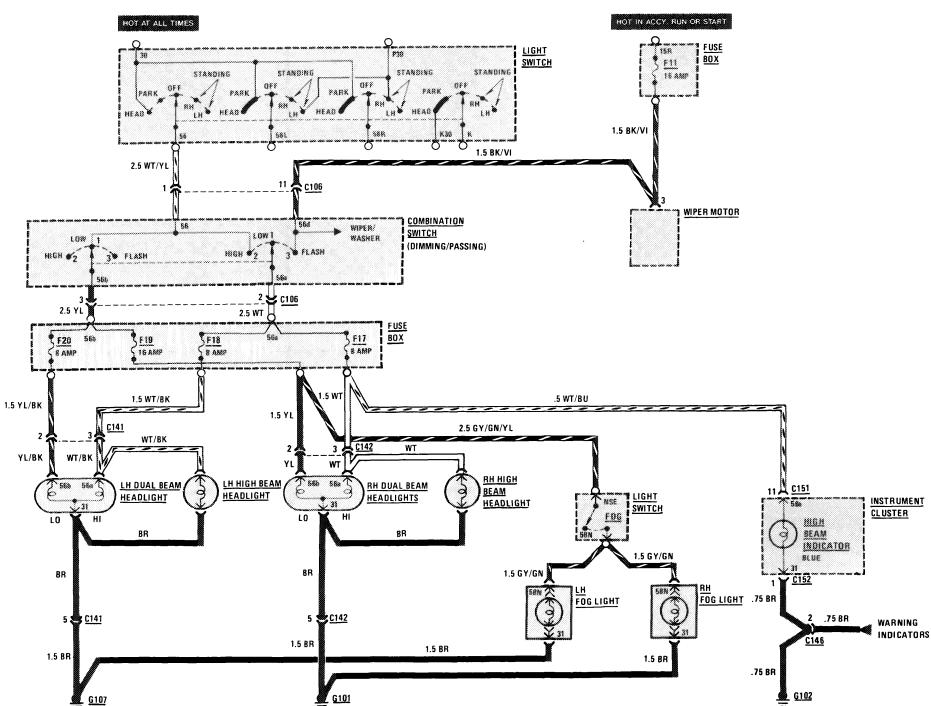

typical position they can be arranged in different positions. Use codes to determine proper relay.

#### POWER DISTRIBUTION

(For Component Locations See Page 205)



104 380 SL

#### POWER DISTRIBUTION

(For Component Locations See Page 205)



START (For Component Locations See Page 206)



#### IGNITION/FUEL DELIVERY/TRANSMISSION KICKDOWN

(For Component Locations See Page 203)



### LAMBDA CONTROL

(For Component Locations See Page 204)



.....

### AIR INJECTION MANAGEMENT/IDLE SPEED STABILIZATION

(For Component Locations See Page 201)



# CHARGING SYSTEM

(For Component Locations See Page 201)



110 380 SL

# **REAR DOME LIGHT**

# **BACKUP LIGHTS**

# **GLOVE BOX LIGHT**

(For Component Locations See Page 201)



# HEADLIGHTS/FOG LIGHTS

(For Component Locations See Page 202)



380 SL

## STOPLIGHTS/CRUISE CONTROL

(For Component Locations See Page 206)



# LIGHTS: PARK/TAIL

(For Component Locations See Page 205)



114 380 SL

## LIGHTS: MARKER/LICENSE/TRUNK

(For Component Locations See Page 204)



#### TURN SIGNAL/HAZARD LIGHTS

(For Component Locations See Page 207)



#### **WARNING SYSTEM**

(For Component Locations See Page 208)



# WARNING INDICATORS/GAUGES/CLOCK

(For Component Locations See Page 207)



### WARNING INDICATORS/GAUGES/CLOCK

(For Component Locations See Page 207)



# WARNING INDICATORS/GAUGES/CLOCK

(For Component Locations See Page 207)



# **COURTESY LIGHTS**

(For Component Locations See Page 202)



380 St

#### ILLUMINATION: INSTRUMENT CLUSTER/CENTER CONSOLE

(For Component Locations See Page 204)



(For Component Locations