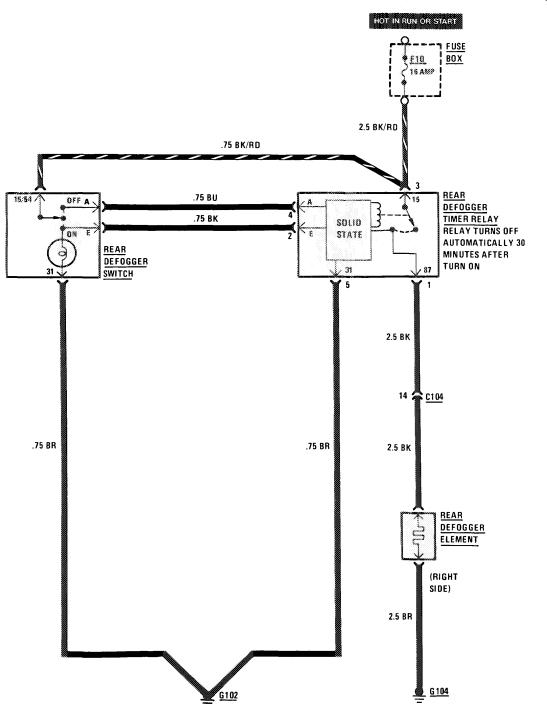

ee Page 205)



114 380 SL

## LIGHTS: MARKER/LICENSE/TRUNK

(For Component Locations See Page 204)



#### TURN SIGNAL/HAZARD LIGHTS

(For Component Locations See Page 207)



#### **WARNING SYSTEM**

(For Component Locations See Page 208)



# WARNING INDICATORS/GAUGES/CLOCK

(For Component Locations See Page 207)



### WARNING INDICATORS/GAUGES/CLOCK

(For Component Locations See Page 207)



# WARNING INDICATORS/GAUGES/CLOCK

(For Component Locations See Page 207)



# **COURTESY LIGHTS**

(For Component Locations See Page 202)



380 St

#### ILLUMINATION: INSTRUMENT CLUSTER/CENTER CONSOLE

(For Component Locations See Page 204)



(For Component Locations See Page 203)





123 200

#### WIPER/WASHER

(For Component Locations See Page 208)



(For Component Locations See Page 205)



# POWER WINDOWS

(For Component Locations See Page 205)



126 380 Sl

### CIGAR LIGHTER/RADIO/AUTOMATIC ANTENNA

(For Component Locations See Page 202)



# **HEATED SEATS**

(For Component Locations See Page 203)



# **GROUND DISTRIBUTION**





### GROUND DISTRIBUTION



#### **GROUND DISTRIBUTION**



#### AUTOMATIC CLIMATE CONTROL AND GROUND DISTRIBUTION

(For Component Locations See Page 334)



380 SL