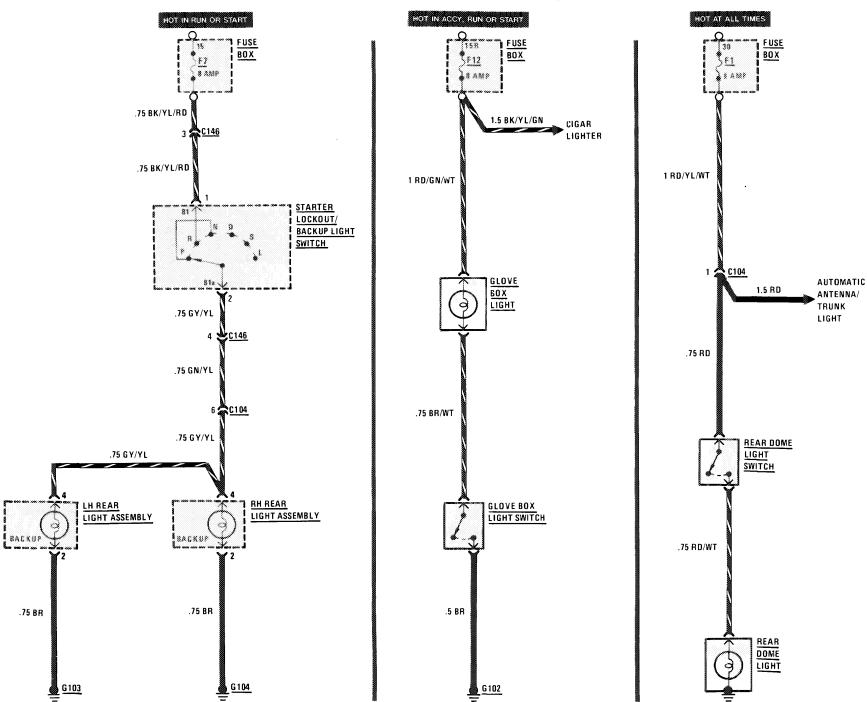

# **REAR DOME LIGHT**

# **BACKUP LIGHTS**

# **GLOVE BOX LIGHT**

(For Component Locations See Page 201)

### CIGAR LIGHTER/RADIO/AUTOMATIC ANTENNA

(For Component Locations See Page 202)