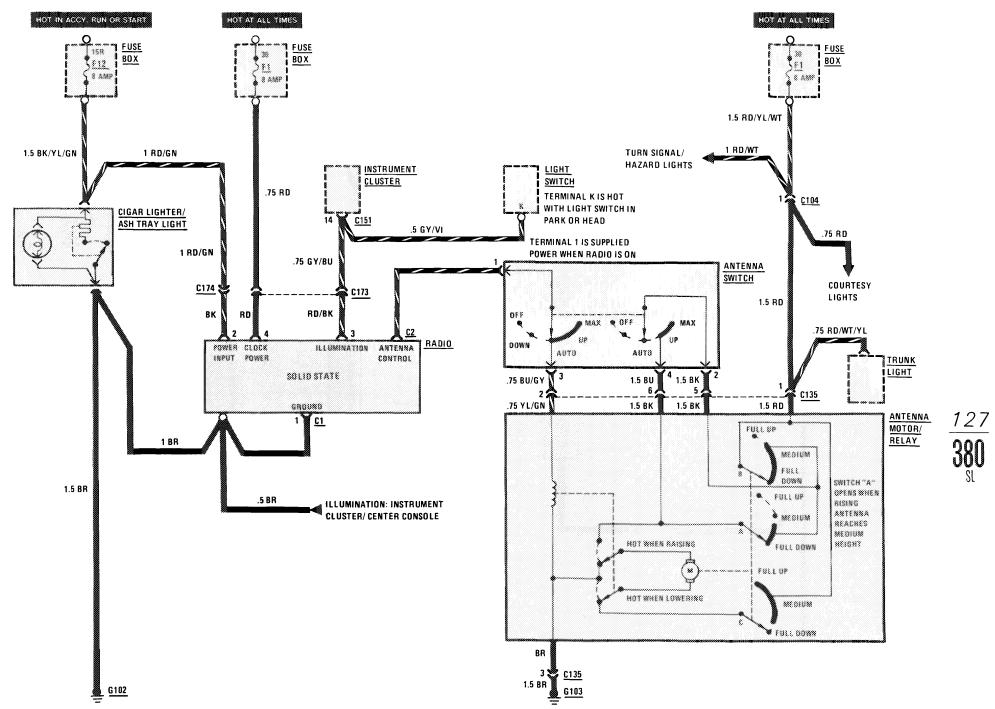

### CIGAR LIGHTER/RADIO/AUTOMATIC ANTENNA

(For Component Locations See Page 202)