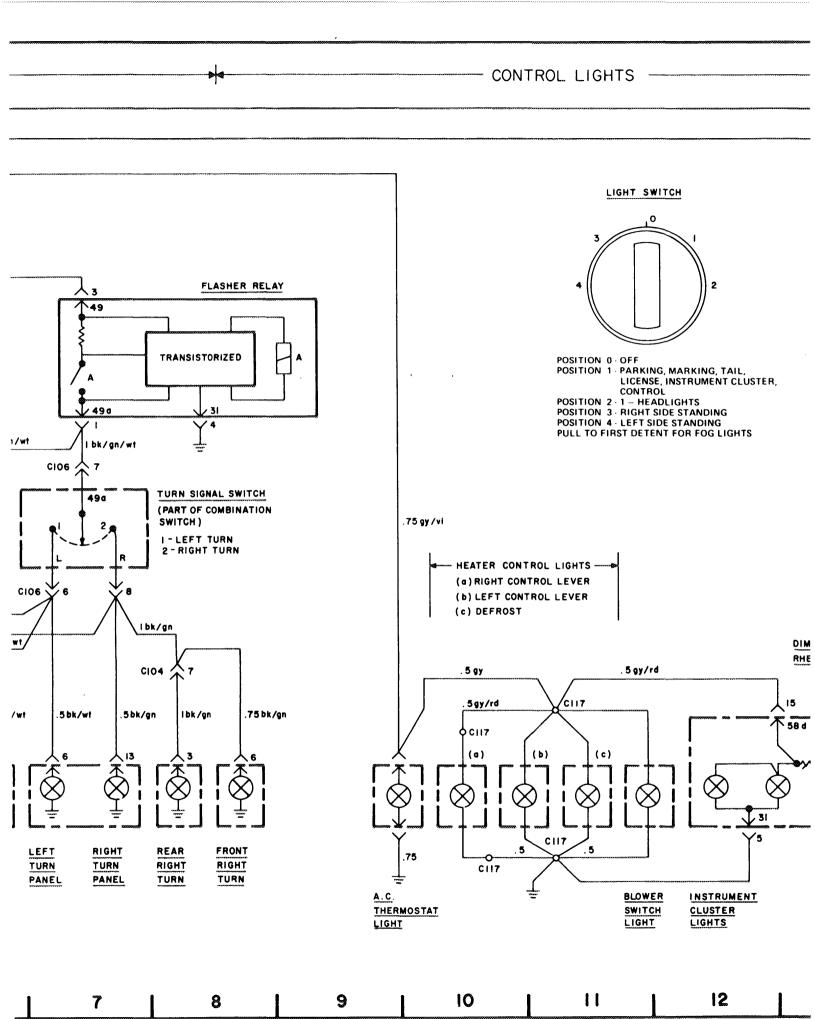

|            |
| SPECIAL GROUNDING CIRCUITS  | . 4.12             | D14        |



PAGE 4-3



7 8 9 10 11 12



## NOTE 3

FOR NORMAL OPERATION, REGULATOR SHOULD BE SET TO PRODUCE BATTERY BUS VOLTAGE BETWEEN 13.9 AND 14.8 VOLTS AT 2200 RPM.

POSITION 1 - ENGINE OFF OR BATTERY UNDERCHARGED POSITION 2 -- NORMAL OPERATION POSITION 3 - BATTERY OVERCHARGED

NOTE 4

THE AC/STARTER RELAY AUTOMATICALLY DISCONNECTS THE AIR CONDITIONER CLUTCH DURING ENGINE CRANKING.

## NOTE 5

WINDING (1) WILL ENGAGE STARTER. WINDING (2) PROVIDES ADDITIONAL HOLDING POWER TO ASSURE STARTER DOES NOT DROPOUT DUE TO LOW BATTERY BUS VOLTAGE DURING CRANKING, WINDING (2) ALONE WILL NOT **KEEP STARTER ENGAGED.** 

| 13 | 14 | 15 | 16 | 17 | 18 |
|----|----|----|----|----|----|
|    |    |    |    |    |    |









PAG



| 1 | 13 | 14    | 15 | 16 | 17 | 18       |        |
|---|----|-------|----|----|----|----------|--------|
| 1 |    | ***** |    |    |    | <b>.</b> | ****** |

PAGE 4 - 4







| 13           | 4 | 15 | 16 | 17 | 18 |
|--------------|---|----|----|----|----|
| <br>PAGE 4-7 |   |    |    |    |    |