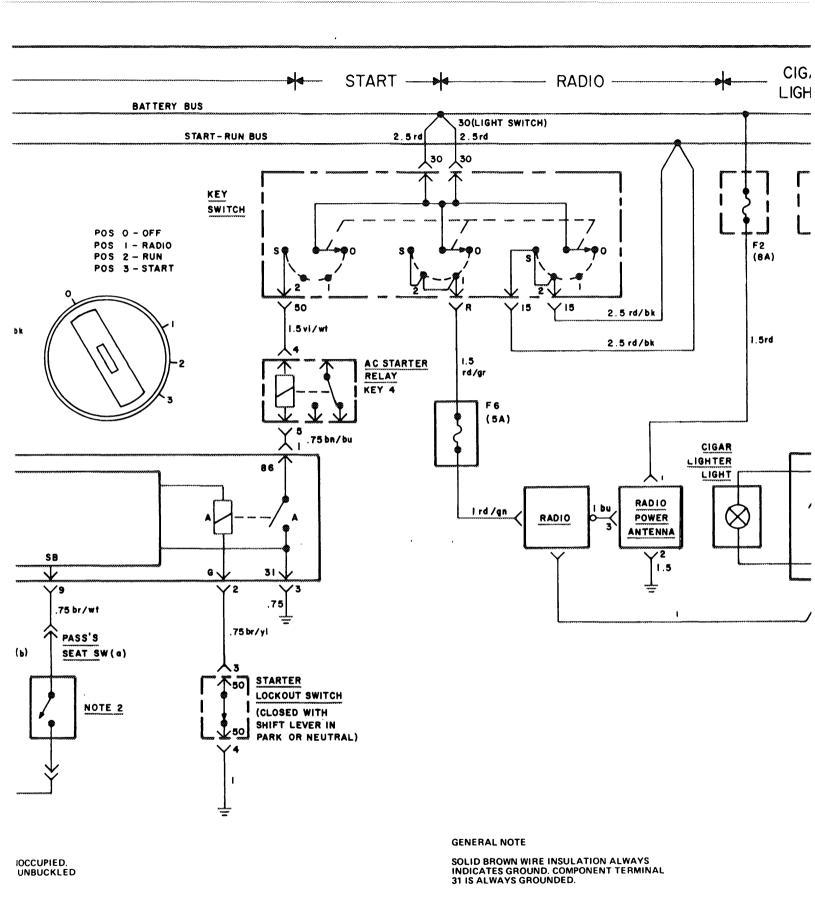

| 13 | 14 | 15 | 16 | 17 | 18 |
|----|----|----|----|----|----|
|    |    |    |    |    |    |

PAG

| 1 | 13 | 14    | 15 | 16 | 17 | 18       |        |
|---|----|-------|----|----|----|----------|--------|
| 1 |    | ***** |    |    |    | <b>.</b> | ****** |