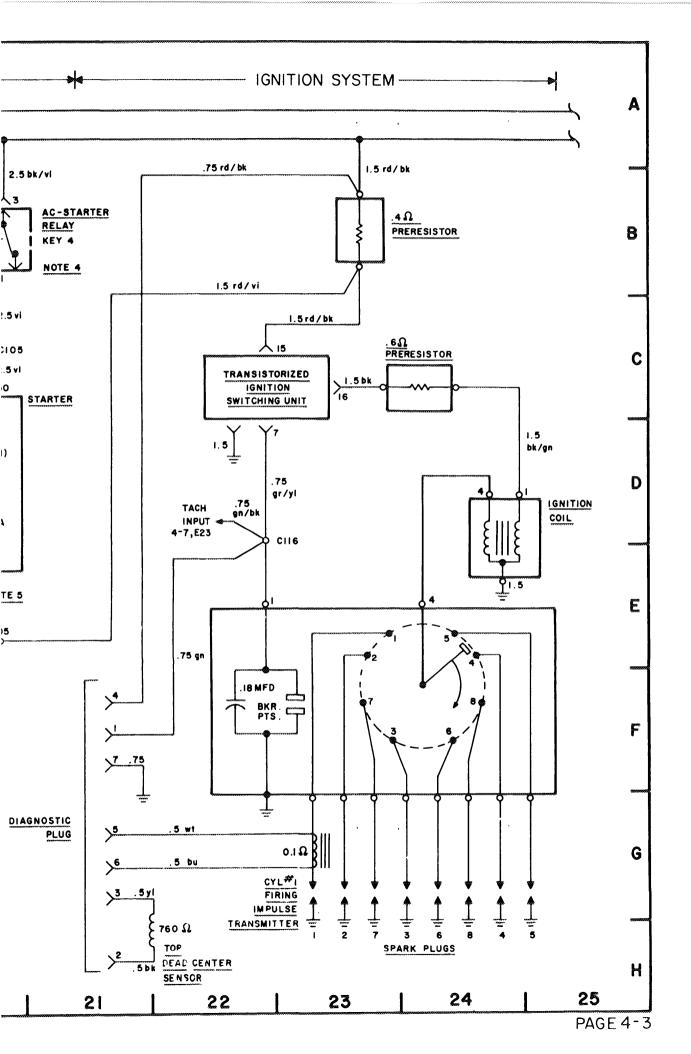

|            |
| SPECIAL GROUNDING CIRCUITS  | . 4.12             | D14        |



PAGE 4-3



7 8 9 10 11 12



## NOTE 3

FOR NORMAL OPERATION, REGULATOR SHOULD BE SET TO PRODUCE BATTERY BUS VOLTAGE BETWEEN 13.9 AND 14.8 VOLTS AT 2200 RPM.

POSITION 1 - ENGINE OFF OR BATTERY UNDERCHARGED POSITION 2 -- NORMAL OPERATION POSITION 3 - BATTERY OVERCHARGED

NOTE 4

THE AC/STARTER RELAY AUTOMATICALLY DISCONNECTS THE AIR CONDITIONER CLUTCH DURING ENGINE CRANKING.

## NOTE 5

WINDING (1) WILL ENGAGE STARTER. WINDING (2) PROVIDES ADDITIONAL HOLDING POWER TO ASSURE STARTER DOES NOT DROPOUT DUE TO LOW BATTERY BUS VOLTAGE DURING CRANKING, WINDING (2) ALONE WILL NOT **KEEP STARTER ENGAGED.** 

| 13 | 14 | 15 | 16 | 17 | 18 |
|----|----|----|----|----|----|
|    |    |    |    |    |    |









PAG



| 1 | 13 | 14    | 15 | 16 | 17 | 18       |        |
|---|----|-------|----|----|----|----------|--------|
| 1 |    | ***** |    |    |    | <b>.</b> | ****** |

PAGE 4 - 4







| 13           | 4 | 15 | 16 | 17 | 18 |
|--------------|---|----|----|----|----|
| <br>PAGE 4-7 |   |    |    |    |    |