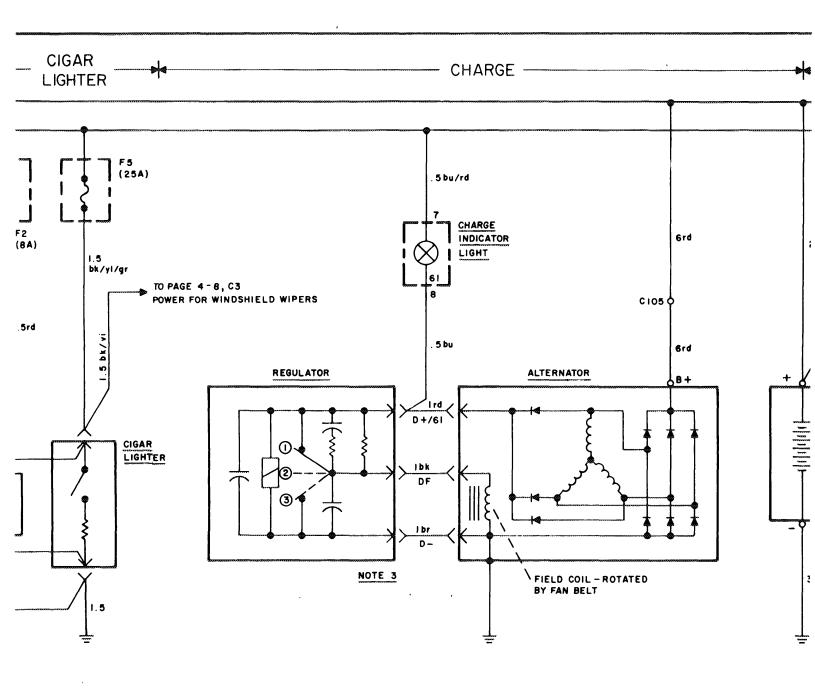

## NOTE 3

FOR NORMAL OPERATION, REGULATOR SHOULD BE SET TO PRODUCE BATTERY BUS VOLTAGE BETWEEN 13.9 AND 14.8 VOLTS AT 2200 RPM.

POSITION 1 - ENGINE OFF OR BATTERY UNDERCHARGED POSITION 2 -- NORMAL OPERATION POSITION 3 - BATTERY OVERCHARGED

PAGE 4 - 4

| 13           | 4 | 15 | 16 | 17 | 18 |
|--------------|---|----|----|----|----|
| <br>PAGE 4-7 |   |    |    |    |    |