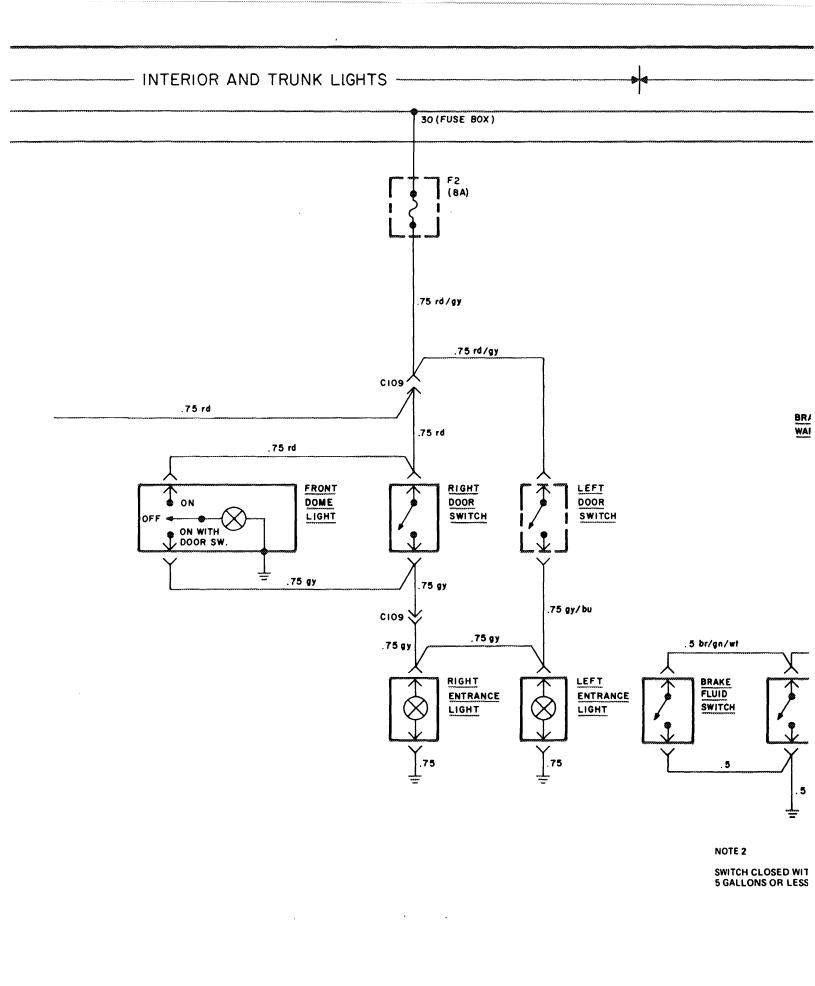

ATTERY BUS VOLTAGE BETWEEN 13.9 AND 14.8 VOLTS AT 2200 RPM.

POSITION 1 - ENGINE OFF OR BATTERY UNDERCHARGED POSITION 2 -- NORMAL OPERATION POSITION 3 - BATTERY OVERCHARGED

NOTE 4

THE AC/STARTER RELAY AUTOMATICALLY DISCONNECTS THE AIR CONDITIONER CLUTCH DURING ENGINE CRANKING.

## NOTE 5

WINDING (1) WILL ENGAGE STARTER. WINDING (2) PROVIDES ADDITIONAL HOLDING POWER TO ASSURE STARTER DOES NOT DROPOUT DUE TO LOW BATTERY BUS VOLTAGE DURING CRANKING, WINDING (2) ALONE WILL NOT **KEEP STARTER ENGAGED.** 

| 13 | 14 | 15 | 16 | 17 | 18 |
|----|----|----|----|----|----|
|    |    |    |    |    |    |









PAG



| 1 | 13 | 14    | 15 | 16 | 17 | 18       |        |
|---|----|-------|----|----|----|----------|--------|
| 1 |    | ***** |    |    |    | <b>.</b> | ****** |

PAGE 4 - 4







| 13           | 4 | 15 | 16 | 17 | 18 |
|--------------|---|----|----|----|----|
| <br>PAGE 4-7 |   |    |    |    |    |