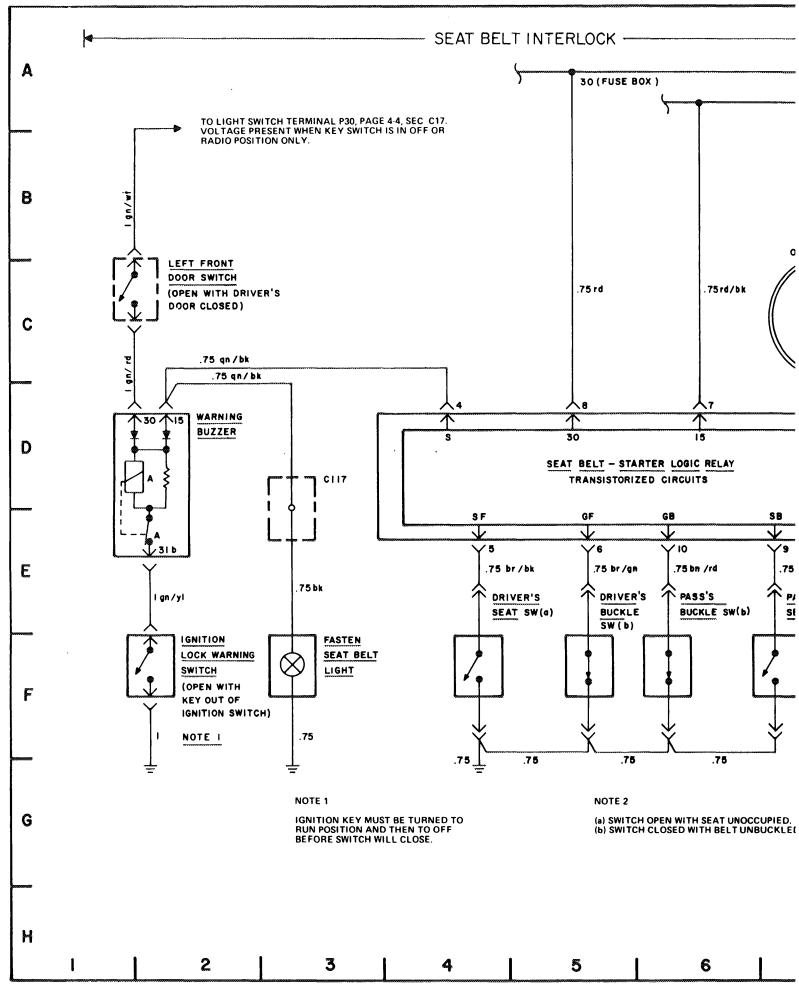

|
| ANTENNA                     |                    |            |
| SEAT BELT INTERLOCK         |                    |            |
| SLIDING ROOF                |                    |            |
| START                       |                    |            |
| TURN SIGNAL/FLASHER         |                    |            |
| TACH                        |                    |            |
| WINDOWS                     |                    |            |
| WINDSHIELD WIPER WASHER     |                    |            |
| WINDSHILLD WIREN WASHEN     | 4-0                | EO         |
|                             |                    |            |
| POWER BUS DETAILS           |                    |            |
| SPECIAL GROUNDING CIRCUITS  | . 4.12             | D14        |



PAGE 4-3



7 8 9 10 11 12



## NOTE 3

FOR NORMAL OPERATION, REGULATOR SHOULD BE SET TO PRODUCE BATTERY BUS VOLTAGE BETWEEN 13.9 AND 14.8 VOLTS AT 2200 RPM.

POSITION 1 - ENGINE OFF OR BATTERY UNDERCHARGED POSITION 2 -- NORMAL OPERATION POSITION 3 - BATTERY OVERCHARGED

NOTE 4

THE AC/STARTER RELAY AUTOMATICALLY DISCONNECTS THE AIR CONDITIONER CLUTCH DURING ENGINE CRANKING.

## NOTE 5

WINDING (1) WILL ENGAGE STARTER. WINDING (2) PROVIDES ADDITIONAL HOLDING POWER TO ASSURE STARTER DOES NOT DROPOUT DUE TO LOW BATTERY BUS VOLTAGE DURING CRANKING, WINDING (2) ALONE WILL NOT **KEEP STARTER ENGAGED.** 

| 13 | 14 | 15 | 16 | 17 | 18 |
|----|----|----|----|----|----|
|    |    |    |    |    |    |









PAG



| 1 | 13 | 14    | 15 | 16 | 17 | 18       |        |
|---|----|-------|----|-