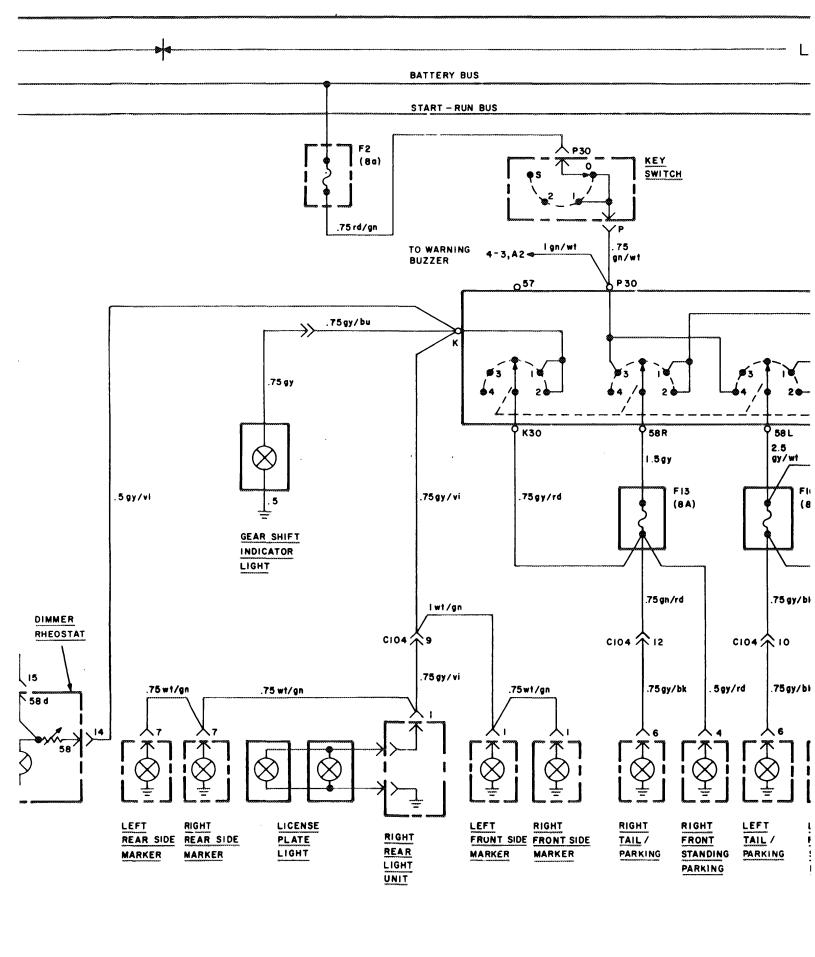

|
| SPECIAL GROUNDING CIRCUITS  | . 4.12             | D14        |



PAGE 4-3



7 8 9 10 11 12



## NOTE 3

FOR NORMAL OPERATION, REGULATOR SHOULD BE SET TO PRODUCE BATTERY BUS VOLTAGE BETWEEN 13.9 AND 14.8 VOLTS AT 2200 RPM.

POSITION 1 - ENGINE OFF OR BATTERY UNDERCHARGED POSITION 2 -- NORMAL OPERATION POSITION 3 - BATTERY OVERCHARGED

NOTE 4

THE AC/STARTER RELAY AUTOMATICALLY DISCONNECTS THE AIR CONDITIONER CLUTCH DURING ENGINE CRANKING.

## NOTE 5

WINDING (1) WILL ENGAGE STARTER. WINDING (2) PROVIDES ADDITIONAL HOLDING POWER TO ASSURE STARTER DOES NOT DROPOUT DUE TO LOW BATTERY BUS VOLTAGE DURING CRANKING, WINDING (2) ALONE WILL NOT **KEEP STARTER ENGAGED.** 

| 13 | 14 | 15 | 16 | 17 | 18 |
|----|----|----|----|----|----|
|    |    |    |    |    |    |









PAG



| 1 | 13 | 14    | 15 | 16 | 17 | 18       |        |
|---|----|-------|----|----|----|----------|--------|
| 1 |    | ***** |    |    |    | <b>.</b> | ****** |

PAGE 4 - 4







| 13           | 4 | 15 | 16 | 17 | 18 |
|--------------|---|----|----|----|----|
| <br>PAGE 4-7 |   |    |    |    |    |