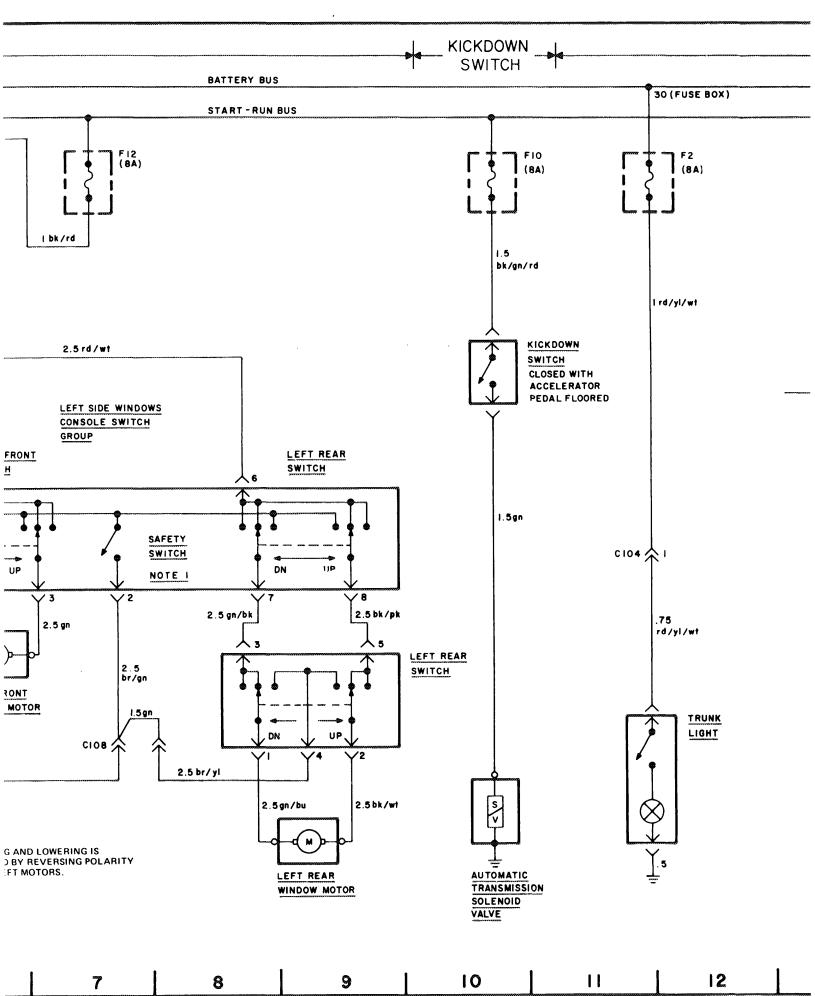

BATTERY BUS VOLTAGE BETWEEN 13.9 AND 14.8 VOLTS AT 2200 RPM.

POSITION 1 - ENGINE OFF OR BATTERY UNDERCHARGED POSITION 2 -- NORMAL OPERATION POSITION 3 - BATTERY OVERCHARGED

NOTE 4

THE AC/STARTER RELAY AUTOMATICALLY DISCONNECTS THE AIR CONDITIONER CLUTCH DURING ENGINE CRANKING.

## NOTE 5

WINDING (1) WILL ENGAGE STARTER. WINDING (2) PROVIDES ADDITIONAL HOLDING POWER TO ASSURE STARTER DOES NOT DROPOUT DUE TO LOW BATTERY BUS VOLTAGE DURING CRANKING, WINDING (2) ALONE WILL NOT **KEEP STARTER ENGAGED.** 

| 13 | 14 | 15 | 16 | 17 | 18 |
|----|----|----|----|----|----|
|    |    |    |    |    |    |









PAG



| 1 | 13 | 14    | 15 | 16 | 17 | 18       |        |
|---|----|-------|----|----|----|----------|--------|
| 1 |    | ***** |    |    |    | <b>.</b> | ****** |

PAGE 4 - 4







| 13           | 4 | 15 | 16 | 17 | 18 |
|--------------|---|----|----|----|----|
| <br>PAGE 4-7 |   |    |    |    |    |