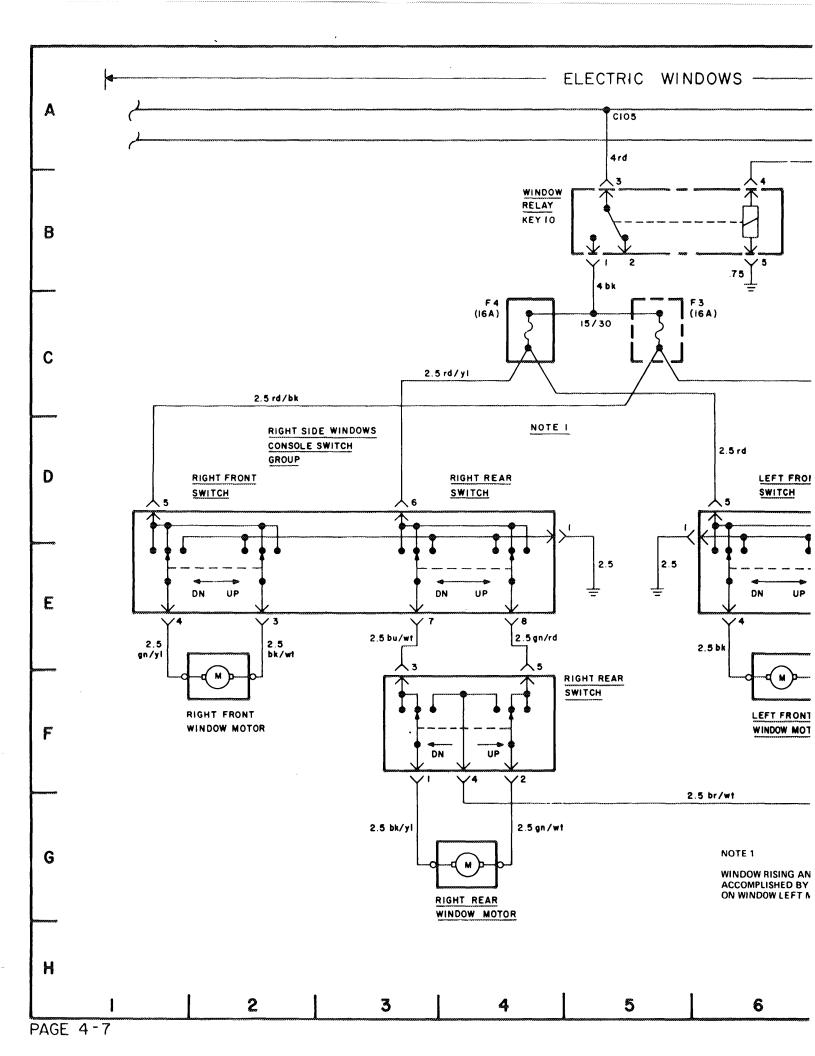

CE BATTERY BUS VOLTAGE BETWEEN 13.9 AND 14.8 VOLTS AT 2200 RPM.

POSITION 1 - ENGINE OFF OR BATTERY UNDERCHARGED POSITION 2 -- NORMAL OPERATION POSITION 3 - BATTERY OVERCHARGED

NOTE 4

THE AC/STARTER RELAY AUTOMATICALLY DISCONNECTS THE AIR CONDITIONER CLUTCH DURING ENGINE CRANKING.

## NOTE 5

WINDING (1) WILL ENGAGE STARTER. WINDING (2) PROVIDES ADDITIONAL HOLDING POWER TO ASSURE STARTER DOES NOT DROPOUT DUE TO LOW BATTERY BUS VOLTAGE DURING CRANKING, WINDING (2) ALONE WILL NOT **KEEP STARTER ENGAGED.** 

| 13 | 14 | 15 | 16 | 17 | 18 |
|----|----|----|----|----|----|
|    |    |    |    |    |    |









PAG



| 1 | 13 | 14    | 15 | 16 | 17 | 18       |        |
|---|----|-------|----|----|----|----------|--------|
| 1 |    | ***** |    |    |    | <b>.</b> | ****** |

PAGE 4 - 4







| 13           | 4 | 15 | 16 | 17 | 18 |
|--------------|---|----|----|----|----|
| <br>PAGE 4-7 |   |    |    |    |    |