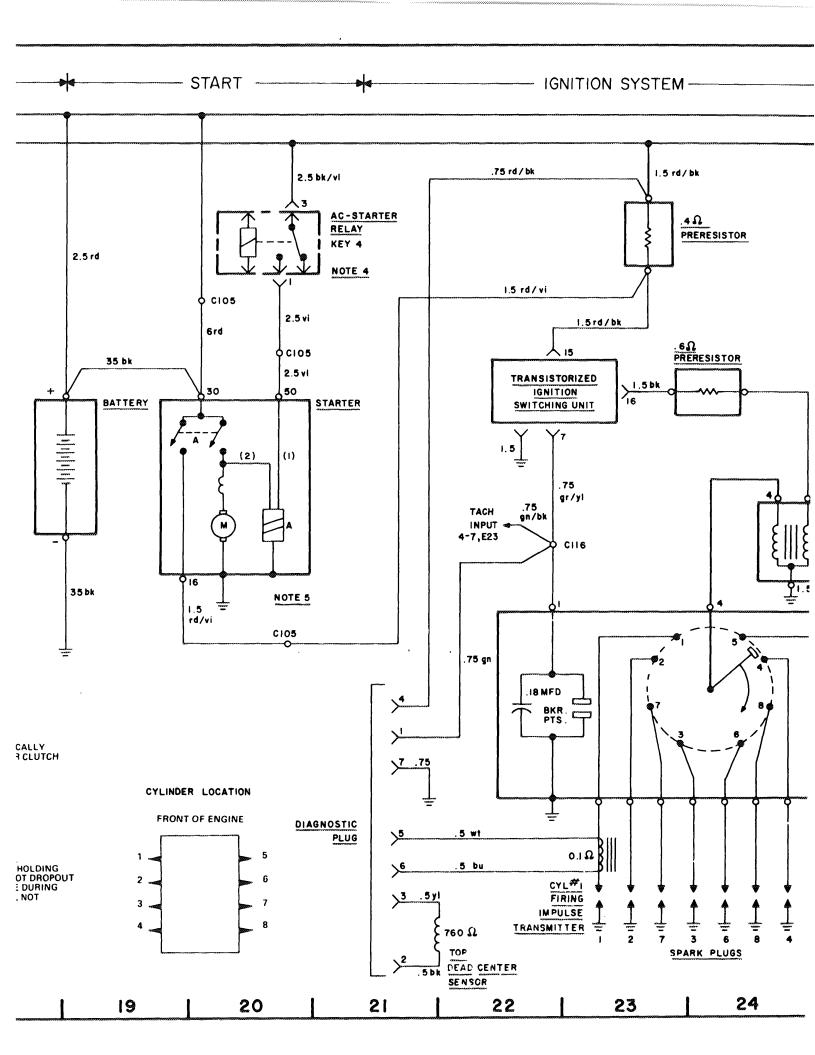

NOTE 4

THE AC/STARTER RELAY AUTOMATICALLY DISCONNECTS THE AIR CONDITIONER CLUTCH DURING ENGINE CRANKING.

## NOTE 5

WINDING (1) WILL ENGAGE STARTER. WINDING (2) PROVIDES ADDITIONAL HOLDING POWER TO ASSURE STARTER DOES NOT DROPOUT DUE TO LOW BATTERY BUS VOLTAGE DURING CRANKING, WINDING (2) ALONE WILL NOT **KEEP STARTER ENGAGED.** 

PAGE 4 - 4

| 13           | 4 | 15 | 16 | 17 | 18 |
|--------------|---|----|----|----|----|
| <br>PAGE 4-7 |   |    |    |    |    |