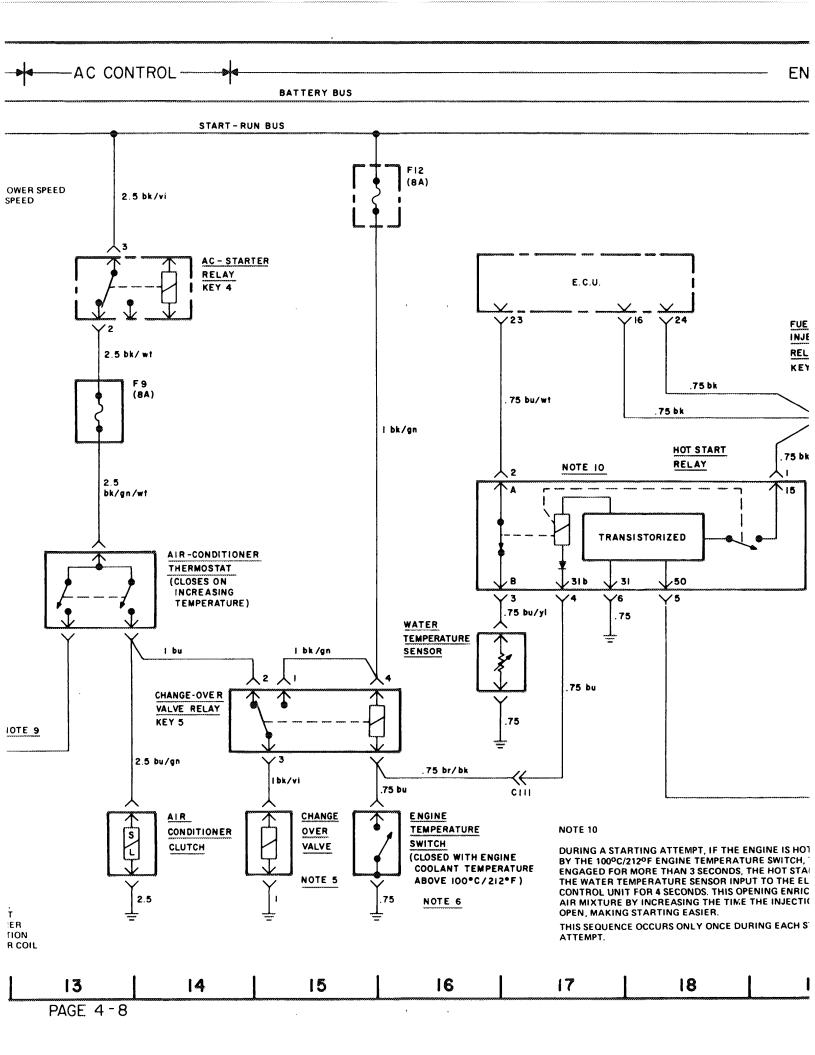

## 450 SL/SLC SCHEMATIC

|                             | Schematic Location |              |
|-----------------------------|--------------------|--------------|
|                             | Page               | e Coordinate |
| AIR CONDITIONING CONTROL    | . 4-8              | D13          |
| BLOWER MOTOR CONTROL        | . 4-8              | D10          |
| CHARGE                      | . 4-3              | D16          |
| CIGAR LIGHTER               | . 4-3              | D13          |
| CLOCK                       | . 4-7              | D24          |
| COOLANT TEMPERATURE GAUGE   | . 4-7              | D22          |
| CRUISE CONTROL              | . 4-11             | D6           |
| ENGINE EMISSION CONTROL     | . 4-8              | D20          |
| FUEL GAUGE                  | . 4-7              | D21          |
| FUEL INJECTION              | . 4-12             | D5           |
| HEATED REAR WINDOW          | . 4-11             | D16          |
| HEATER CONTROL              | . 4-11             | D13          |
| HORNS                       | . 4-11             | D2           |
| IGNITION SYSTEM             | . 4-3              | D23          |
| KICKDOWN                    | . 4-7              | D10          |
| LIGHT CIRCUITS              |                    |              |
| AIR CONDITIONING THERMOSTAT |                    |              |
| ASH TRAY                    | . 4-3              | D12          |
| BACKUP                      |                    |              |
| BRAKE                       |                    |              |
| BRAKE SYSTEM WARNING        | . 4-7              | D20          |
| FOG                         |                    | G20          |
| GEAR SELECTOR               |                    | D14          |
| GLOVE BOX                   |                    |              |
| HEAD                        |                    |              |
| INSTRUMENT CLUSTER          |                    | F12          |
| INTERIOR & TRUNK            |                    | D14          |
| LOW FUEL WARNING            |                    | D21          |
| MARKER                      |                    |              |
| PARKING                     |                    | G18          |
| STANDING                    |                    | G18          |
| TAIL                        |                    | G18          |
| RADIO                       |                    |              |
| ANTENNA                     |                    |              |
| SEAT BELT INTERLOCK         |                    |              |
| SLIDING ROOF                |                    |              |
| START                       |                    |              |
| TURN SIGNAL/FLASHER         |                    |              |
| TACH                        |                    |              |
| WINDOWS                     |                    |              |
| WINDSHIELD WIPER WASHER     | . 4-8              | E5           |
|                             |                    |              |
| POWER BUS DETAILS           |                    |              |
| SPECIAL GROUNDING CIRCUITS  | . 4-12             | ?D14         |