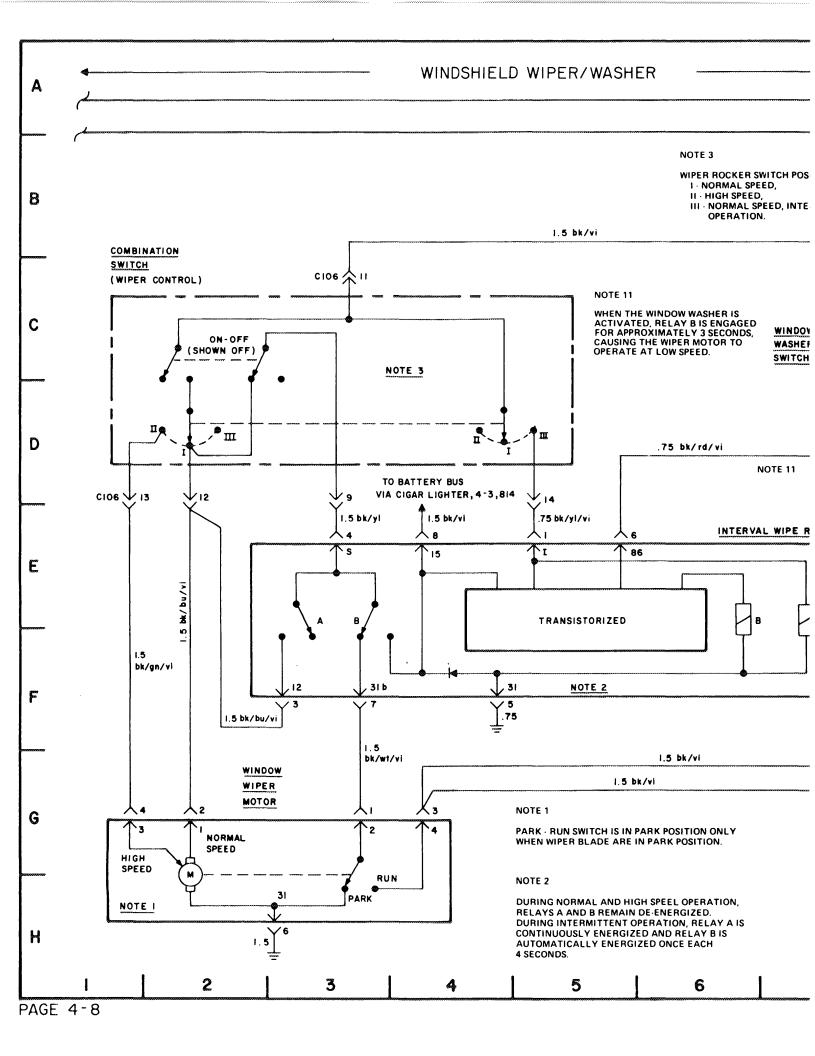

## 450 SL/SLC SCHEMATIC

|                             | Schematic Location |              |
|-----------------------------|--------------------|--------------|
|                             | Page               | e Coordinate |
| AIR CONDITIONING CONTROL    | . 4-8              | D13          |
| BLOWER MOTOR CONTROL        | . 4-8              | D10          |
| CHARGE                      | . 4-3              | D16          |
| CIGAR LIGHTER               | . 4-3              | D13          |
| CLOCK                       | . 4-7              | D24          |
| COOLANT TEMPERATURE GAUGE   | . 4-7              | D22          |
| CRUISE CONTROL              | . 4-11             | D6           |
| ENGINE EMISSION CONTROL     | . 4-8              | D20          |
| FUEL GAUGE                  | . 4-7              | D21          |
| FUEL INJECTION              | . 4-12             | D5           |
| HEATED REAR WINDOW          | . 4-11             | D16          |
| HEATER CONTROL              | . 4-11             | D13          |
| HORNS                       | . 4-11             | D2           |
| IGNITION SYSTEM             | . 4-3              | D23          |
| KICKDOWN                    | . 4-7              | D10          |
| LIGHT CIRCUITS              |                    |              |
| AIR CONDITIONING THERMOSTAT |                    |              |
| ASH TRAY                    | . 4-3              | D12          |
| BACKUP                      |                    |              |
| BRAKE                       |                    |              |
| BRAKE SYSTEM WARNING        | . 4-7              | D20          |
| FOG                         |                    | G20          |
| GEAR SELECTOR               |                    | D14          |
| GLOVE BOX                   |                    |              |
| HEAD                        |                    |              |
| INSTRUMENT CLUSTER          |                    | F12          |
| INTERIOR & TRUNK            |                    | D14          |
| LOW FUEL WARNING            |                    | D21          |
| MARKER                      |                    |              |
| PARKING                     |                    | G18          |
| STANDING                    |                    | G18          |
| TAIL                        |                    | G18          |
| RADIO                       |                    |              |
| ANTENNA                     |                    |              |
| SEAT BELT INTERLOCK         |                    |              |
| SLIDING ROOF                |                    |              |
| START                       |                    |              |
| TURN SIGNAL/FLASHER         |                    |              |
| TACH                        |                    |              |
| WINDOWS                     |                    |              |
| WINDSHIELD WIPER WASHER     | . 4-8              | E5           |
|                             |                    |              |
| POWER BUS DETAILS           |                    |              |
| SPECIAL GROUNDING CIRCUITS  | . 4-12             | ?D14         |