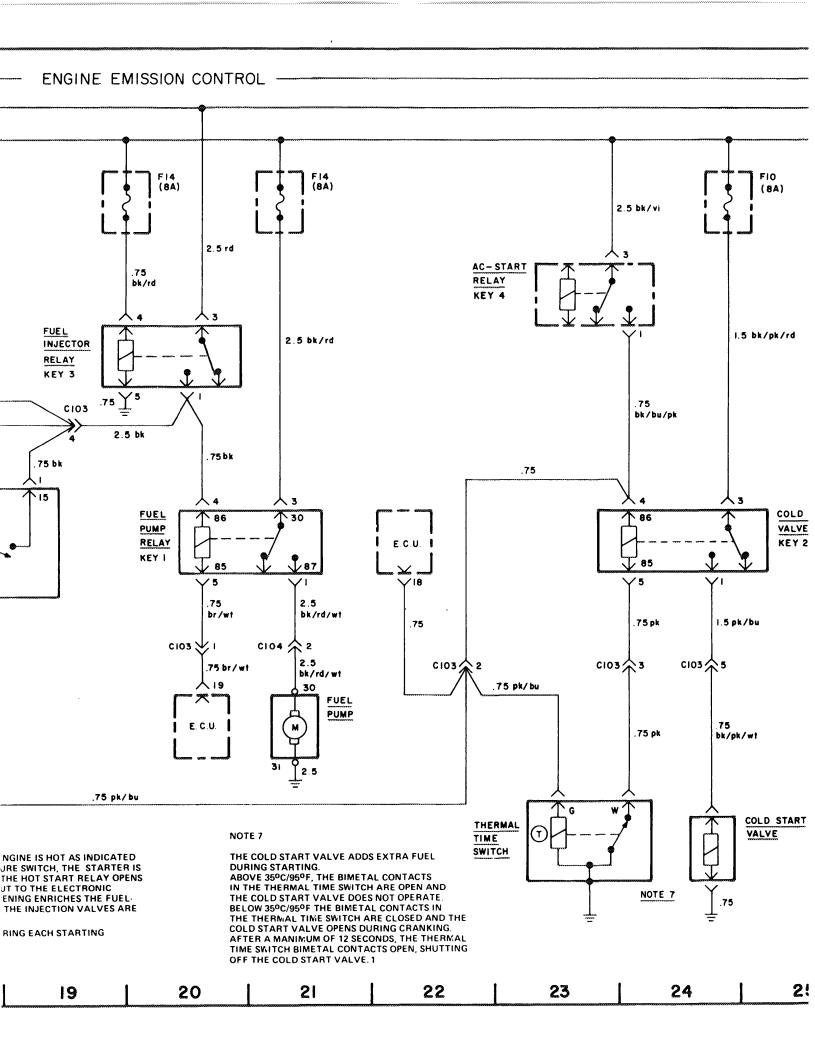

## 450 SL/SLC SCHEMATIC

|                             | Schematic Location |              |
|-----------------------------|--------------------|--------------|
|                             | Page               | e Coordinate |
| AIR CONDITIONING CONTROL    | . 4-8              | D13          |
| BLOWER MOTOR CONTROL        | . 4-8              | D10          |
| CHARGE                      | . 4-3              | D16          |
| CIGAR LIGHTER               | . 4-3              | D13          |
| CLOCK                       | . 4-7              | D24          |
| COOLANT TEMPERATURE GAUGE   | . 4-7              | D22          |
| CRUISE CONTROL              | . 4-11             | D6           |
| ENGINE EMISSION CONTROL     | . 4-8              | D20          |
| FUEL GAUGE                  | . 4-7              | D21          |
| FUEL INJECTION              | . 4-12             | D5           |
| HEATED REAR WINDOW          | . 4-11             | D16          |
| HEATER CONTROL              | . 4-11             | D13          |
| HORNS                       | . 4-11             | D2           |
| IGNITION SYSTEM             | . 4-3              | D23          |
| KICKDOWN                    | . 4-7              | D10          |
| LIGHT CIRCUITS              |                    |              |
| AIR CONDITIONING THERMOSTAT |                    |              |
| ASH TRAY                    | . 4-3              | D12          |
| BACKUP                      |                    |              |
| BRAKE                       |                    |              |
| BRAKE SYSTEM WARNING        | . 4-7              | D20          |
| FOG                         |                    | G20          |
| GEAR SELECTOR               |                    | D14          |
| GLOVE BOX                   |                    |              |
| HEAD                        |                    |              |
| INSTRUMENT CLUSTER          |                    | F12          |
| INTERIOR & TRUNK            |                    | D14          |
| LOW FUEL WARNING            |                    | D21          |
| MARKER                      |                    |              |
| PARKING                     |                    | G18          |
| STANDING                    |                    | G18          |
| TAIL                        |                    | G18          |
| RADIO                       |                    |              |
| ANTENNA                     |                    |              |
| SEAT BELT INTERLOCK         |                    |              |
| SLIDING ROOF                |                    |              |
| START                       |                    |              |
| TURN SIGNAL/FLASHER         |                    |              |
| TACH                        |                    |              |
| WINDOWS                     |                    |              |
| WINDSHIELD WIPER WASHER     | . 4-8              | E5           |
|                             |                    |              |
| POWER BUS DETAILS           |                    |              |
| SPECIAL GROUNDING CIRCUITS  | . 4-12             | ?D14         |