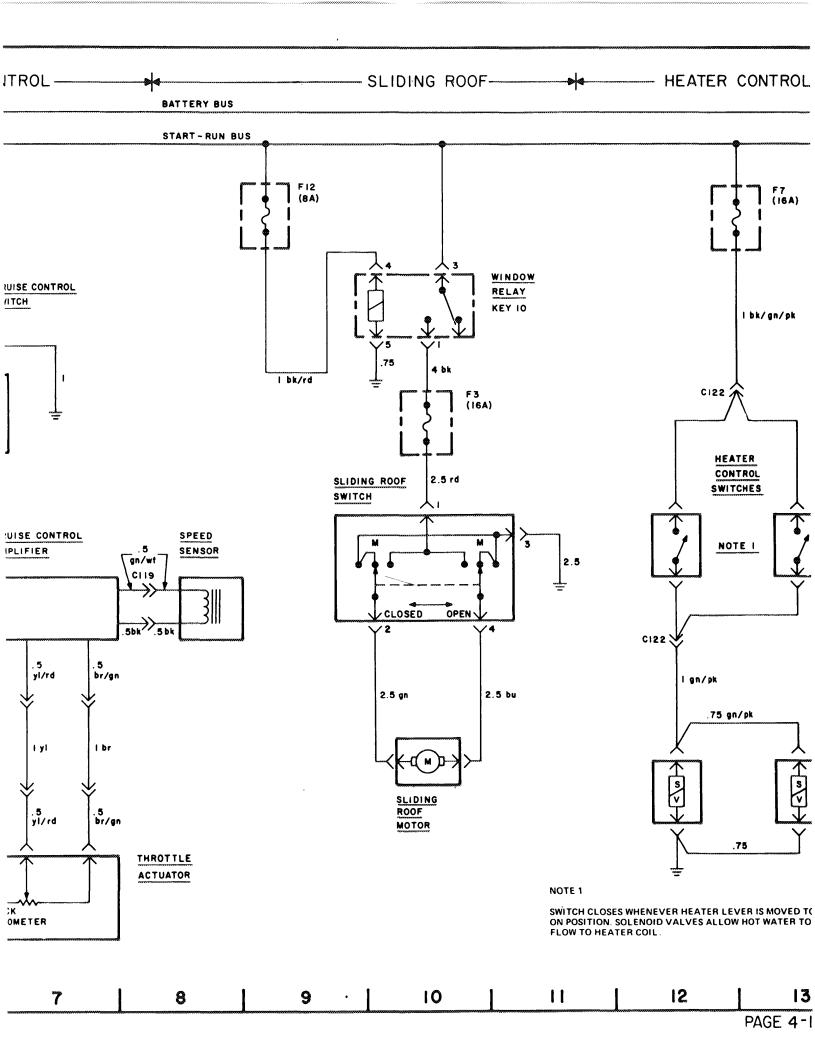

## 450 SL/SLC SCHEMATIC

|                             | Schematic Location |              |
|-----------------------------|--------------------|--------------|
|                             | Page               | e Coordinate |
| AIR CONDITIONING CONTROL    | . 4-8              | D13          |
| BLOWER MOTOR CONTROL        | . 4-8              | D10          |
| CHARGE                      | . 4-3              | D16          |
| CIGAR LIGHTER               | . 4-3              | D13          |
| CLOCK                       | . 4-7              | D24          |
| COOLANT TEMPERATURE GAUGE   | . 4-7              | D22          |
| CRUISE CONTROL              | . 4-11             | D6           |
| ENGINE EMISSION CONTROL     | . 4-8              | D20          |
| FUEL GAUGE                  | . 4-7              | D21          |
| FUEL INJECTION              | . 4-12             | D5           |
| HEATED REAR WINDOW          | . 4-11             | D16          |
| HEATER CONTROL              | . 4-11             | D13          |
| HORNS                       | . 4-11             | D2           |
| IGNITION SYSTEM             | . 4-3              | D23          |
| KICKDOWN                    | . 4-7              | D10          |
| LIGHT CIRCUITS              |                    |              |
| AIR CONDITIONING THERMOSTAT |                    |              |
| ASH TRAY                    | . 4-3              | D12          |
| BACKUP                      |                    |              |
| BRAKE                       |                    |              |
| BRAKE SYSTEM WARNING        | . 4-7              | D20          |
| FOG                         |                    | G20          |
| GEAR SELECTOR               |                    | D14          |
| GLOVE BOX                   |                    |              |
| HEAD                        |                    |              |
| INSTRUMENT CLUSTER          |                    | F12          |
| INTERIOR & TRUNK            |                    | D14          |
| LOW FUEL WARNING            |                    | D21          |
| MARKER                      |                    |              |
| PARKING                     |                    | G18          |
| STANDING                    |                    | G18          |
| TAIL                        |                    | G18          |
| RADIO                       |                    |              |
| ANTENNA                     |                    |              |
| SEAT BELT INTERLOCK         |                    |              |
| SLIDING ROOF                |                    |              |
| START                       |                    |              |
| TURN SIGNAL/FLASHER         |                    |              |
| TACH                        |                    |              |
| WINDOWS                     |                    |              |
| WINDSHIELD WIPER WASHER     | . 4-8              | E5           |
|                             |                    |              |
| POWER BUS DETAILS           |                    |              |
| SPECIAL GROUNDING CIRCUITS  | . 4-12             | ?D14         |