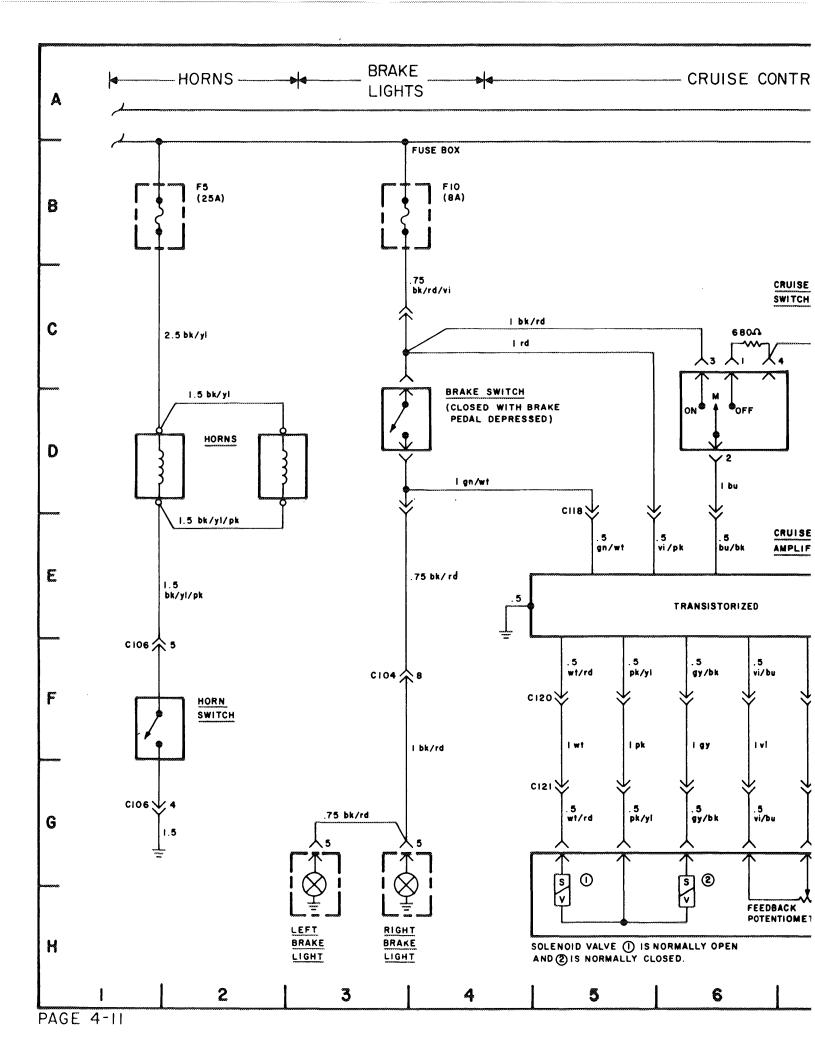

## 450 SL/SLC SCHEMATIC

|                             | Schematic Location |              |
|-----------------------------|--------------------|--------------|
|                             | Page               | e Coordinate |
| AIR CONDITIONING CONTROL    | . 4-8              | D13          |
| BLOWER MOTOR CONTROL        | . 4-8              | D10          |
| CHARGE                      | . 4-3              | D16          |
| CIGAR LIGHTER               | . 4-3              | D13          |
| CLOCK                       | . 4-7              | D24          |
| COOLANT TEMPERATURE GAUGE   | . 4-7              | D22          |
| CRUISE CONTROL              | . 4-11             | D6           |
| ENGINE EMISSION CONTROL     | . 4-8              | D20          |
| FUEL GAUGE                  | . 4-7              | D21          |
| FUEL INJECTION              | . 4-12             | D5           |
| HEATED REAR WINDOW          | . 4-11             | D16          |
| HEATER CONTROL              | . 4-11             | D13          |
| HORNS                       | . 4-11             | D2           |
| IGNITION SYSTEM             | . 4-3              | D23          |
| KICKDOWN                    | . 4-7              | D10          |
| LIGHT CIRCUITS              |                    |              |
| AIR CONDITIONING THERMOSTAT |                    |              |
| ASH TRAY                    | . 4-3              | D12          |
| BACKUP                      |                    |              |
| BRAKE                       |                    |              |
| BRAKE SYSTEM WARNING        | . 4-7              | D20          |
| FOG                         |                    | G20          |
| GEAR SELECTOR               |                    | D14          |
| GLOVE BOX                   |                    |              |
| HEAD                        |                    |              |
| INSTRUMENT CLUSTER          |                    | F12          |
| INTERIOR & TRUNK            |                    | D14          |
| LOW FUEL WARNING            |                    | D21          |
| MARKER                      |                    |              |
| PARKING                     |                    | G18          |
| STANDING                    |                    | G18          |
| TAIL                        |                    | G18          |
| RADIO                       |                    |              |
| ANTENNA                     |                    |              |
| SEAT BELT INTERLOCK         |                    |              |
| SLIDING ROOF                |                    |              |
| START                       |                    |              |
| TURN SIGNAL/FLASHER         |                    |              |
| TACH                        |                    |              |
| WINDOWS                     |                    |              |
| WINDSHIELD WIPER WASHER     | . 4-8              | E5           |
|                             |                    |              |
| POWER BUS DETAILS           |                    |              |
| SPECIAL GROUNDING CIRCUITS  | . 4-12             | ?D14         |