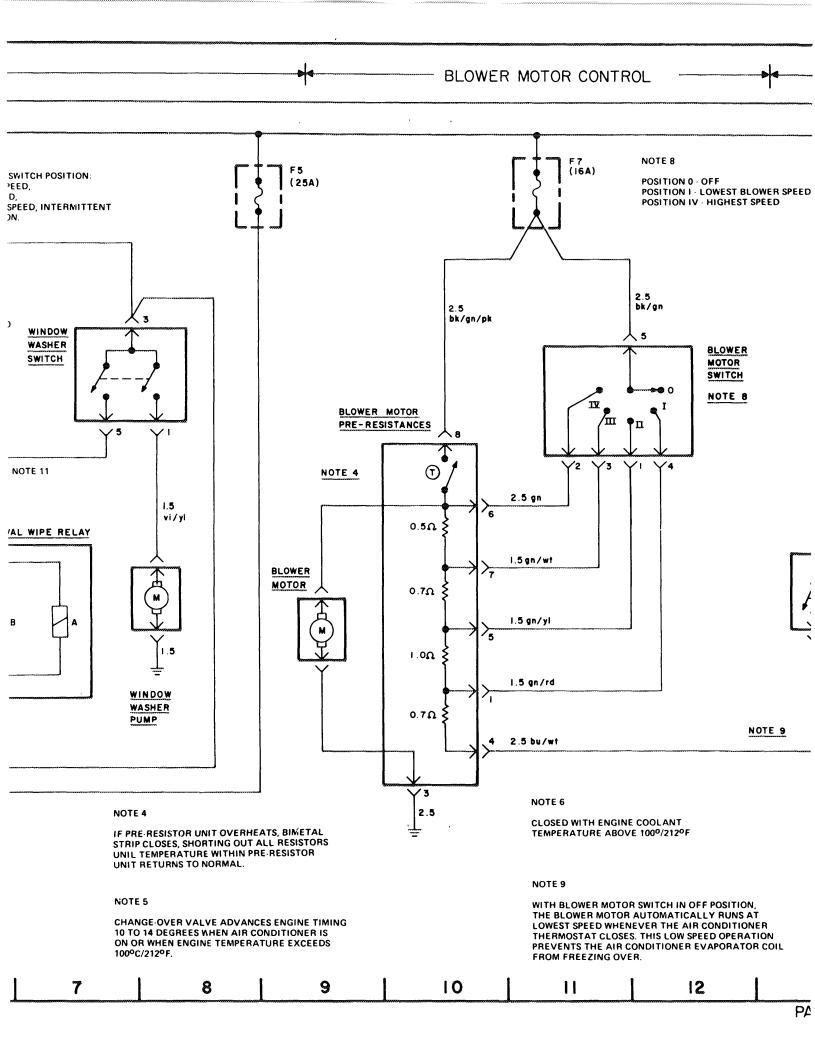

## 450 SL/SLC SCHEMATIC

|                             | Schematic Location |              |
|-----------------------------|--------------------|--------------|
|                             | Page               | e Coordinate |
| AIR CONDITIONING CONTROL    | . 4-8              | D13          |
| BLOWER MOTOR CONTROL        | . 4-8              | D10          |
| CHARGE                      | . 4-3              | D16          |
| CIGAR LIGHTER               | . 4-3              | D13          |
| CLOCK                       | . 4-7              | D24          |
| COOLANT TEMPERATURE GAUGE   | . 4-7              | D22          |
| CRUISE CONTROL              | . 4-11             | D6           |
| ENGINE EMISSION CONTROL     | . 4-8              | D20          |
| FUEL GAUGE                  | . 4-7              | D21          |
| FUEL INJECTION              | . 4-12             | D5           |
| HEATED REAR WINDOW          | . 4-11             | D16          |
| HEATER CONTROL              | . 4-11             | D13          |
| HORNS                       | . 4-11             | D2           |
| IGNITION SYSTEM             | . 4-3              | D23          |
| KICKDOWN                    | . 4-7              | D10          |
| LIGHT CIRCUITS              |                    |              |
| AIR CONDITIONING THERMOSTAT |                    |              |
| ASH TRAY                    | . 4-3              | D12          |
| BACKUP                      |                    |              |
| BRAKE                       |                    |              |
| BRAKE SYSTEM WARNING        | . 4-7              | D20          |
| FOG                         |                    | G20          |
| GEAR SELECTOR               |                    | D14          |
| GLOVE BOX                   |                    |              |
| HEAD                        |                    |              |
| INSTRUMENT CLUSTER          |                    | F12          |
| INTERIOR & TRUNK            |                    | D14          |
| LOW FUEL WARNING            |                    | D21          |
| MARKER                      |                    |              |
| PARKING                     |                    | G18          |
| STANDING                    |                    | G18          |
| TAIL                        |                    | G18          |
| RADIO                       |                    |              |
| ANTENNA                     |                    |              |
| SEAT BELT INTERLOCK         |                    |              |
| SLIDING ROOF                |                    |              |
| START                       |                    |              |
| TURN SIGNAL/FLASHER         |                    |              |
| TACH                        |                    |              |
| WINDOWS                     |                    |              |
| WINDSHIELD WIPER WASHER     | . 4-8              | E5           |
|                             |                    |              |
| POWER BUS DETAILS           |                    |              |
| SPECIAL GROUNDING CIRCUITS  | . 4-12             | ?D14         |