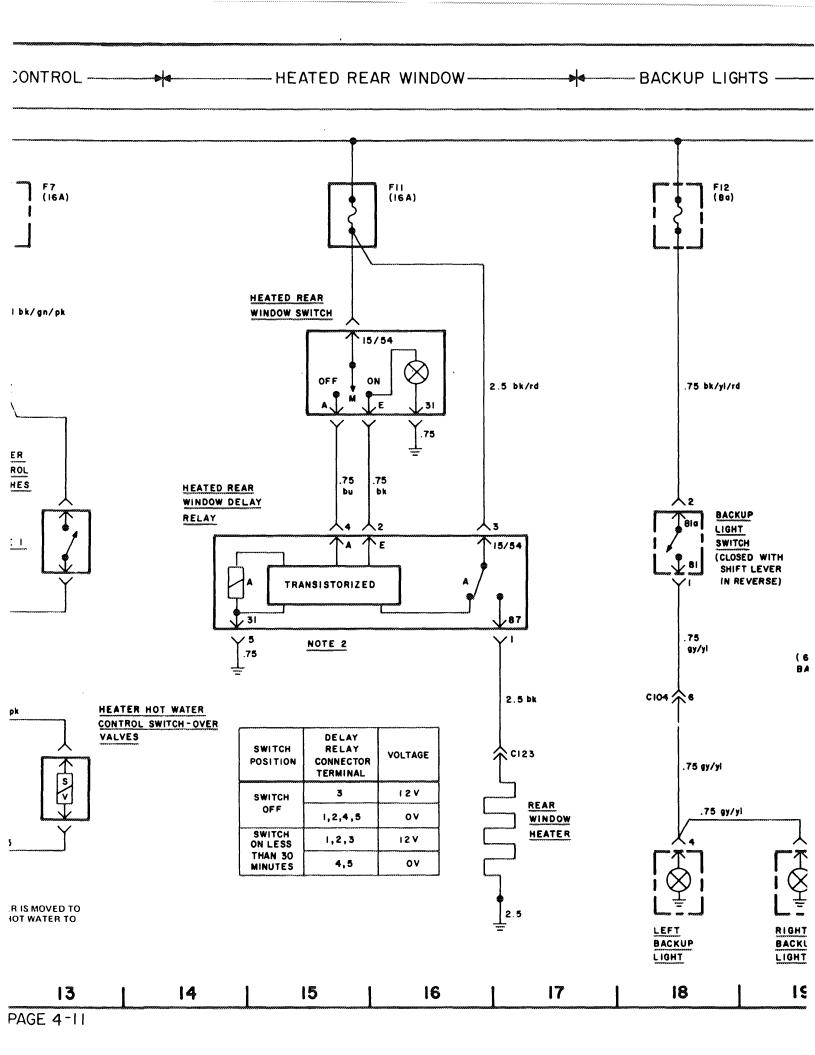

## 450 SL/SLC SCHEMATIC

|                             | Schematic Location |              |
|-----------------------------|--------------------|--------------|
|                             | Page               | e Coordinate |
| AIR CONDITIONING CONTROL    | . 4-8              | D13          |
| BLOWER MOTOR CONTROL        | . 4-8              | D10          |
| CHARGE                      | . 4-3              | D16          |
| CIGAR LIGHTER               | . 4-3              | D13          |
| CLOCK                       | . 4-7              | D24          |
| COOLANT TEMPERATURE GAUGE   | . 4-7              | D22          |
| CRUISE CONTROL              | . 4-11             | D6           |
| ENGINE EMISSION CONTROL     | . 4-8              | D20          |
| FUEL GAUGE                  | . 4-7              | D21          |
| FUEL INJECTION              | . 4-12             | D5           |
| HEATED REAR WINDOW          | . 4-11             | D16          |
| HEATER CONTROL              | . 4-11             | D13          |
| HORNS                       | . 4-11             | D2           |
| IGNITION SYSTEM             | . 4-3              | D23          |
| KICKDOWN                    | . 4-7              | D10          |
| LIGHT CIRCUITS              |                    |              |
| AIR CONDITIONING THERMOSTAT |                    |              |
| ASH TRAY                    | . 4-3              | D12          |
| BACKUP                      |                    |              |
| BRAKE                       |                    |              |
| BRAKE SYSTEM WARNING        | . 4-7              | D20          |
| FOG                         |                    | G20          |
| GEAR SELECTOR               |                    | D14          |
| GLOVE BOX                   |                    |              |
| HEAD                        |                    |              |
| INSTRUMENT CLUSTER          |                    | F12          |
| INTERIOR & TRUNK            |                    | D14          |
| LOW FUEL WARNING            |                    | D21          |
| MARKER                      |                    |              |
| PARKING                     |                    | G18          |
| STANDING                    |                    | G18          |
| TAIL                        |                    | G18          |
| RADIO                       |                    |              |
| ANTENNA                     |                    |              |
| SEAT BELT INTERLOCK         |                    |              |
| SLIDING ROOF                |                    |              |
| START                       |                    |              |
| TURN SIGNAL/FLASHER         |                    |              |
| TACH                        |                    |              |
| WINDOWS                     |                    |              |
| WINDSHIELD WIPER WASHER     | . 4-8              | E5           |
|                             |                    |              |
| POWER BUS DETAILS           |                    |              |
| SPECIAL GROUNDING CIRCUITS  | . 4-12             | ?D14         |