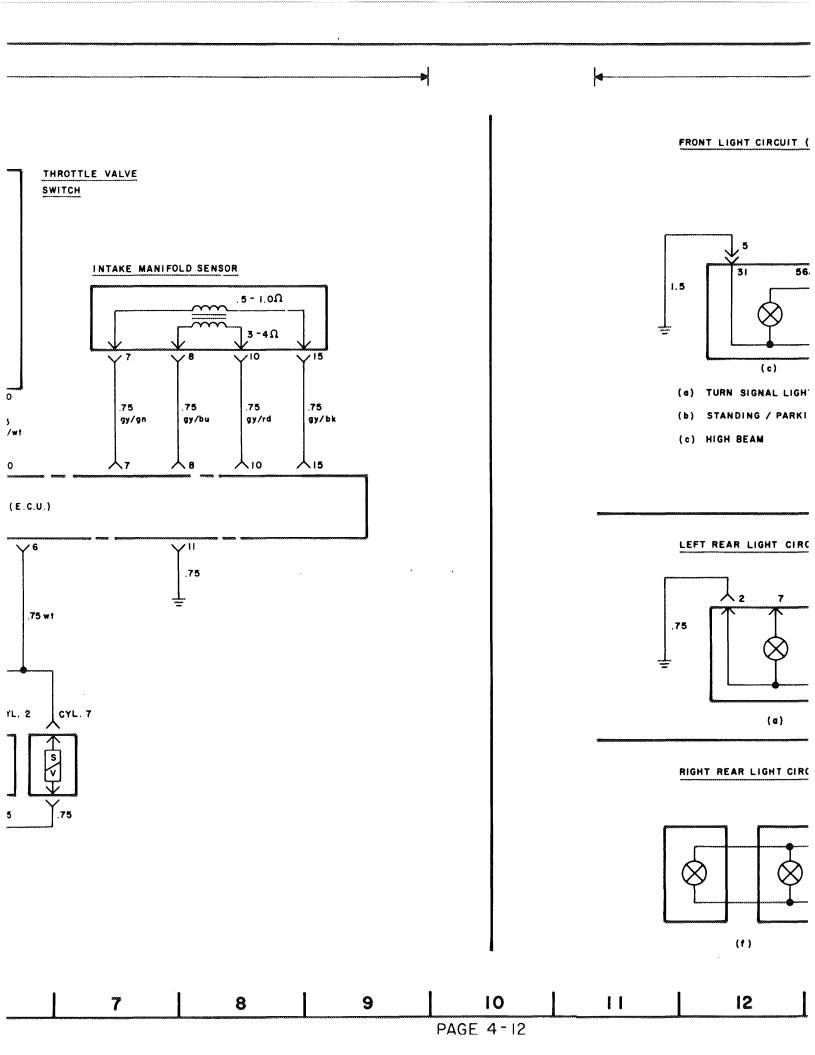

## 450 SL/SLC SCHEMATIC

|                             | Schematic Location |              |
|-----------------------------|--------------------|--------------|
|                             | Page               | e Coordinate |
| AIR CONDITIONING CONTROL    | . 4-8              | D13          |
| BLOWER MOTOR CONTROL        | . 4-8              | D10          |
| CHARGE                      | . 4-3              | D16          |
| CIGAR LIGHTER               | . 4-3              | D13          |
| CLOCK                       | . 4-7              | D24          |
| COOLANT TEMPERATURE GAUGE   | . 4-7              | D22          |
| CRUISE CONTROL              | . 4-11             | D6           |
| ENGINE EMISSION CONTROL     | . 4-8              | D20          |
| FUEL GAUGE                  | . 4-7              | D21          |
| FUEL INJECTION              | . 4-12             | D5           |
| HEATED REAR WINDOW          | . 4-11             | D16          |
| HEATER CONTROL              | . 4-11             | D13          |
| HORNS                       | . 4-11             | D2           |
| IGNITION SYSTEM             | . 4-3              | D23          |
| KICKDOWN                    | . 4-7              | D10          |
| LIGHT CIRCUITS              |                    |              |
| AIR CONDITIONING THERMOSTAT |                    |              |
| ASH TRAY                    | . 4-3              | D12          |
| BACKUP                      |                    |              |
| BRAKE                       |                    |              |
| BRAKE SYSTEM WARNING        | . 4-7              | D20          |
| FOG                         |                    | G20          |
| GEAR SELECTOR               |                    | D14          |
| GLOVE BOX                   |                    |              |
| HEAD                        |                    |              |
| INSTRUMENT CLUSTER          |                    | F12          |
| INTERIOR & TRUNK            |                    | D14          |
| LOW FUEL WARNING            |                    | D21          |
| MARKER                      |                    |              |
| PARKING                     |                    | G18          |
| STANDING                    |                    | G18          |
| TAIL                        |                    | G18          |
| RADIO                       |                    |              |
| ANTENNA                     |                    |              |
| SEAT BELT INTERLOCK         |                    |              |
| SLIDING ROOF                |                    |              |
| START                       |                    |              |
| TURN SIGNAL/FLASHER         |                    |              |
| TACH                        |                    |              |
| WINDOWS                     |                    |              |
| WINDSHIELD WIPER WASHER     | . 4-8              | E5           |
|                             |                    |              |
| POWER BUS DETAILS           |                    |              |
| SPECIAL GROUNDING CIRCUITS  | . 4-12             | ?D14         |