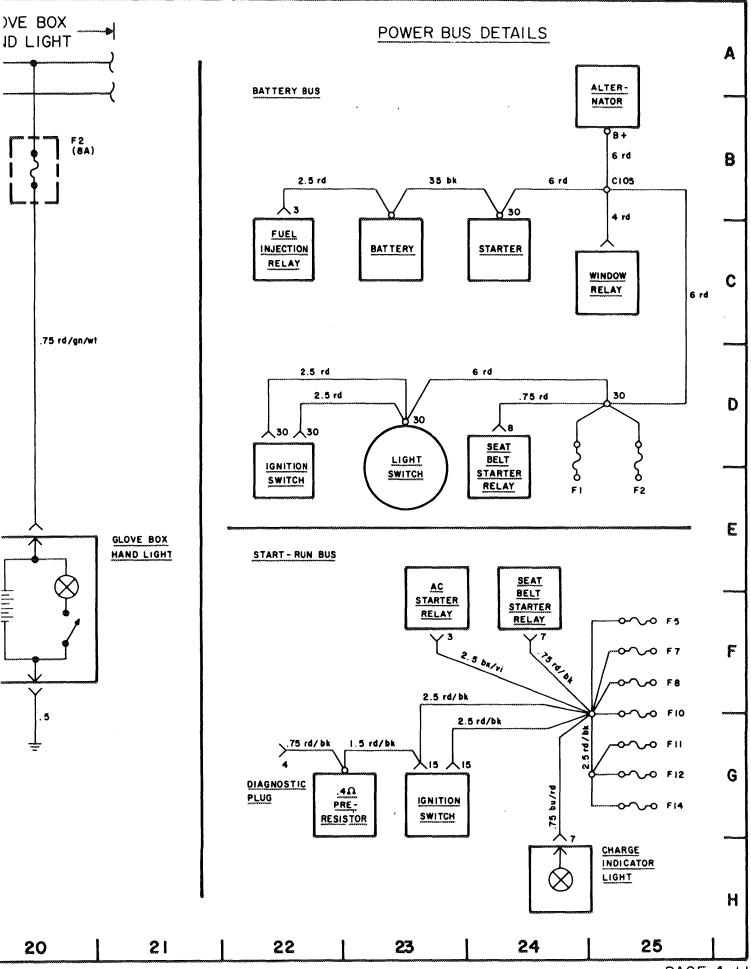

## 450 SL/SLC SCHEMATIC

|                             | Schematic Location |              |
|-----------------------------|--------------------|--------------|
|                             | Page               | e Coordinate |
| AIR CONDITIONING CONTROL    | . 4-8              | D13          |
| BLOWER MOTOR CONTROL        | . 4-8              | D10          |
| CHARGE                      | . 4-3              | D16          |
| CIGAR LIGHTER               | . 4-3              | D13          |
| CLOCK                       | . 4-7              | D24          |
| COOLANT TEMPERATURE GAUGE   | . 4-7              | D22          |
| CRUISE CONTROL              | . 4-11             | D6           |
| ENGINE EMISSION CONTROL     | . 4-8              | D20          |
| FUEL GAUGE                  | . 4-7              | D21          |
| FUEL INJECTION              | . 4-12             | D5           |
| HEATED REAR WINDOW          | . 4-11             | D16          |
| HEATER CONTROL              | . 4-11             | D13          |
| HORNS                       | . 4-11             | D2           |
| IGNITION SYSTEM             | . 4-3              | D23          |
| KICKDOWN                    | . 4-7              | D10          |
| LIGHT CIRCUITS              |                    |              |
| AIR CONDITIONING THERMOSTAT |                    |              |
| ASH TRAY                    | . 4-3              | D12          |
| BACKUP                      |                    |              |
| BRAKE                       |                    |              |
| BRAKE SYSTEM WARNING        | . 4-7              | D20          |
| FOG                         |                    | G20          |
| GEAR SELECTOR               |                    | D14          |
| GLOVE BOX                   |                    |              |
| HEAD                        |                    |              |
| INSTRUMENT CLUSTER          |                    | F12          |
| INTERIOR & TRUNK            |                    | D14          |
| LOW FUEL WARNING            |                    | D21          |
| MARKER                      |                    |              |
| PARKING                     |                    | G18          |
| STANDING                    |                    | G18          |
| TAIL                        |                    | G18          |
| RADIO                       |                    |              |
| ANTENNA                     |                    |              |
| SEAT BELT INTERLOCK         |                    |              |
| SLIDING ROOF                |                    |              |
| START                       |                    |              |
| TURN SIGNAL/FLASHER         |                    |              |
| TACH                        |                    |              |
| WINDOWS                     |                    |              |
| WINDSHIELD WIPER WASHER     | . 4-8              | E5           |
|                             |                    |              |
| POWER BUS DETAILS           |                    |              |
| SPECIAL GROUNDING CIRCUITS  | . 4-12             | ?D14         |