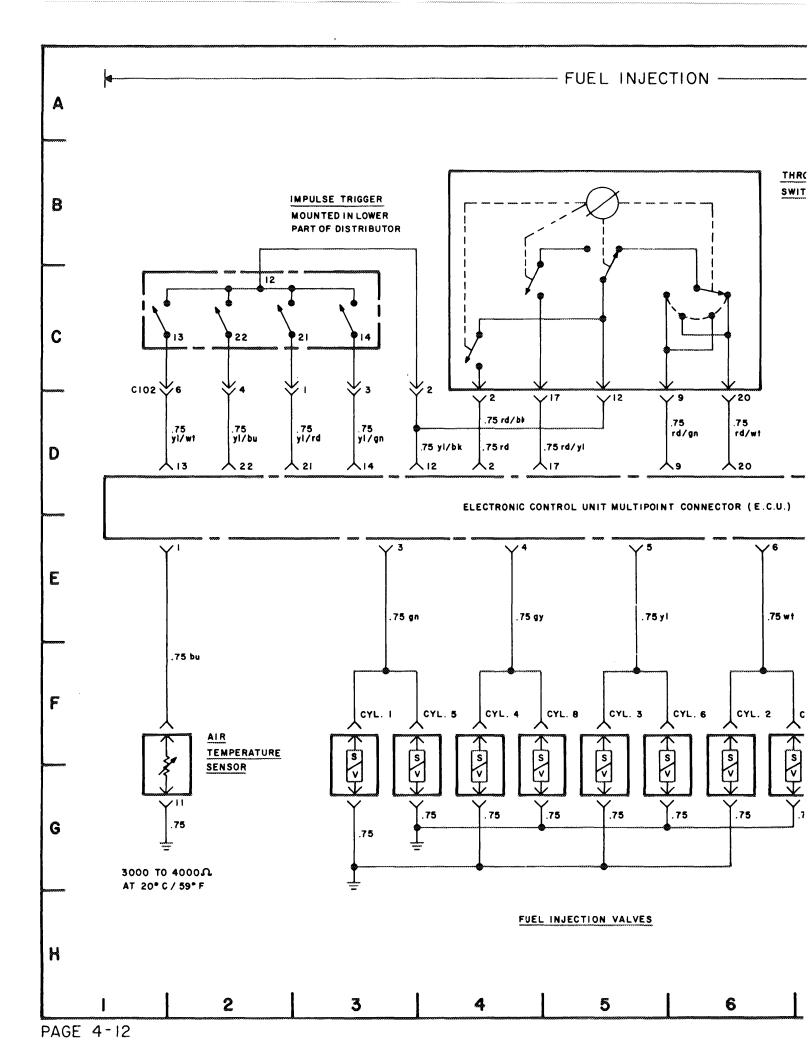

## 450 SL/SLC SCHEMATIC

|                             | Schematic Location |              |
|-----------------------------|--------------------|--------------|
|                             | Page               | e Coordinate |
| AIR CONDITIONING CONTROL    | . 4-8              | D13          |
| BLOWER MOTOR CONTROL        | . 4-8              | D10          |
| CHARGE                      | . 4-3              | D16          |
| CIGAR LIGHTER               | . 4-3              | D13          |
| CLOCK                       | . 4-7              | D24          |
| COOLANT TEMPERATURE GAUGE   | . 4-7              | D22          |
| CRUISE CONTROL              | . 4-11             | D6           |
| ENGINE EMISSION CONTROL     | . 4-8              | D20          |
| FUEL GAUGE                  | . 4-7              | D21          |
| FUEL INJECTION              | . 4-12             | D5           |
| HEATED REAR WINDOW          | . 4-11             | D16          |
| HEATER CONTROL              | . 4-11             | D13          |
| HORNS                       | . 4-11             | D2           |
| IGNITION SYSTEM             | . 4-3              | D23          |
| KICKDOWN                    | . 4-7              | D10          |
| LIGHT CIRCUITS              |                    |              |
| AIR CONDITIONING THERMOSTAT |                    |              |
| ASH TRAY                    | . 4-3              | D12          |
| BACKUP                      |                    |              |
| BRAKE                       |                    |              |
| BRAKE SYSTEM WARNING        | . 4-7              | D20          |
| FOG                         |                    | G20          |
| GEAR SELECTOR               |                    | D14          |
| GLOVE BOX                   |                    |              |
| HEAD                        |                    |              |
| INSTRUMENT CLUSTER          |                    | F12          |
| INTERIOR & TRUNK            |                    | D14          |
| LOW FUEL WARNING            |                    | D21          |
| MARKER                      |                    |              |
| PARKING                     |                    | G18          |
| STANDING                    |                    | G18          |
| TAIL                        |                    | G18          |
| RADIO                       |                    |              |
| ANTENNA                     |                    |              |
| SEAT BELT INTERLOCK         |                    |              |
| SLIDING ROOF                |                    |              |
| START                       |                    |              |
| TURN SIGNAL/FLASHER         |                    |              |
| TACH                        |                    |              |
| WINDOWS                     |                    |              |
| WINDSHIELD WIPER WASHER     | . 4-8              | E5           |
|                             |                    |              |
| POWER BUS DETAILS           |                    |              |
| SPECIAL GROUNDING CIRCUITS  | . 4-12             | ?D14         |