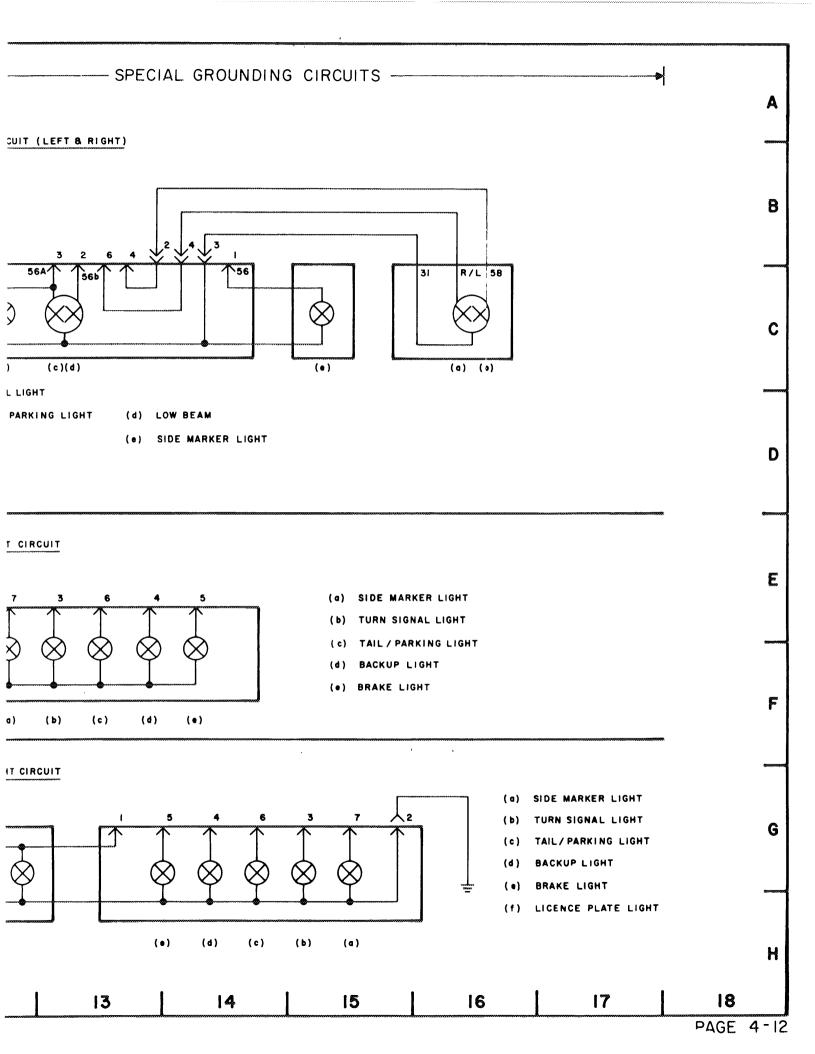

## 450 SL/SLC SCHEMATIC

|                             | Schematic Location |              |
|-----------------------------|--------------------|--------------|
|                             | Page               | e Coordinate |
| AIR CONDITIONING CONTROL    | . 4-8              | D13          |
| BLOWER MOTOR CONTROL        | . 4-8              | D10          |
| CHARGE                      | . 4-3              | D16          |
| CIGAR LIGHTER               | . 4-3              | D13          |
| CLOCK                       | . 4-7              | D24          |
| COOLANT TEMPERATURE GAUGE   | . 4-7              | D22          |
| CRUISE CONTROL              | . 4-11             | D6           |
| ENGINE EMISSION CONTROL     | . 4-8              | D20          |
| FUEL GAUGE                  | . 4-7              | D21          |
| FUEL INJECTION              | . 4-12             | D5           |
| HEATED REAR WINDOW          | . 4-11             | D16          |
| HEATER CONTROL              | . 4-11             | D13          |
| HORNS                       | . 4-11             | D2           |
| IGNITION SYSTEM             | . 4-3              | D23          |
| KICKDOWN                    | . 4-7              | D10          |
| LIGHT CIRCUITS              |                    |              |
| AIR CONDITIONING THERMOSTAT |                    |              |
| ASH TRAY                    | . 4-3              | D12          |
| BACKUP                      |                    |              |
| BRAKE                       |                    |              |
| BRAKE SYSTEM WARNING        | . 4-7              | D20          |
| FOG                         |                    | G20          |
| GEAR SELECTOR               |                    | D14          |
| GLOVE BOX                   |                    |              |
| HEAD                        |                    |              |
| INSTRUMENT CLUSTER          |                    | F12          |
| INTERIOR & TRUNK            |                    | D14          |
| LOW FUEL WARNING            |                    | D21          |
| MARKER                      |                    |              |
| PARKING                     |                    | G18          |
| STANDING                    |                    | G18          |
| TAIL                        |                    | G18          |
| RADIO                       |                    |              |
| ANTENNA                     |                    |              |
| SEAT BELT INTERLOCK         |                    |              |
| SLIDING ROOF                |                    |              |
| START                       |                    |              |
| TURN SIGNAL/FLASHER         |                    |              |
| TACH                        |                    |              |
| WINDOWS                     |                    |              |
| WINDSHIELD WIPER WASHER     | . 4-8              | E5           |
|                             |                    |              |
| POWER BUS DETAILS           |                    |              |
| SPECIAL GROUNDING CIRCUITS  | . 4-12             | ?D14         |