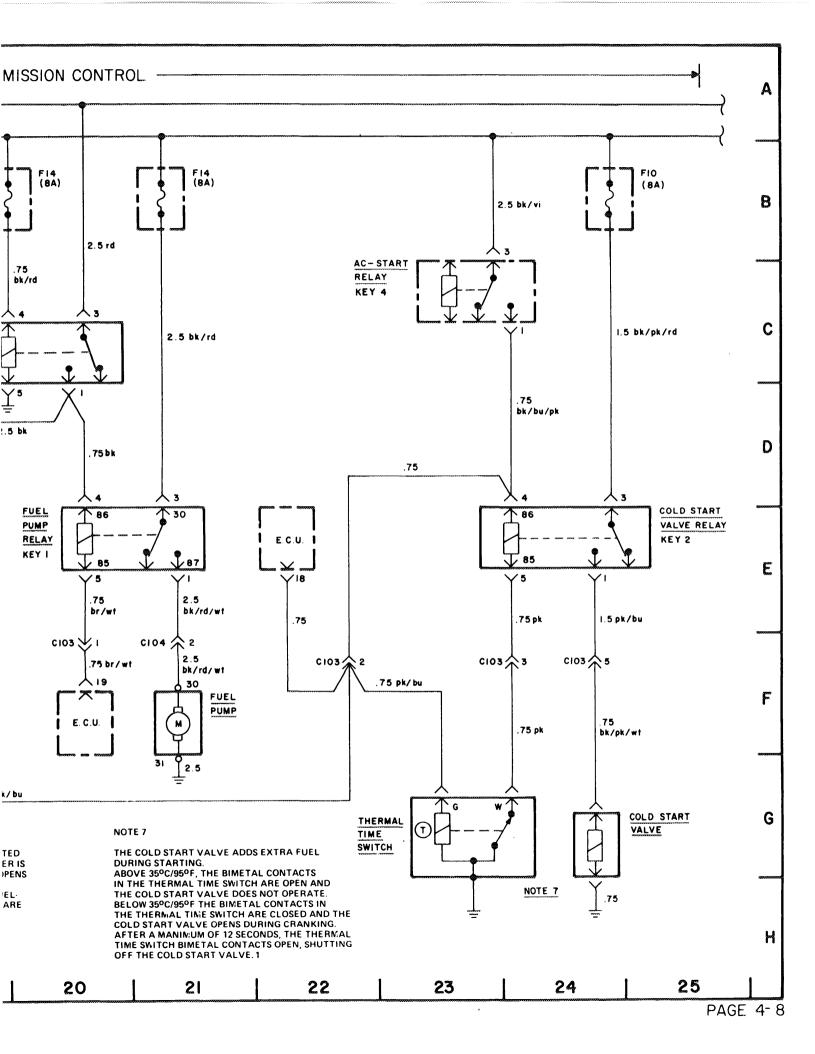

## 450 SL/SLC SCHEMATIC

|                             | Schematic Location |              |
|-----------------------------|--------------------|--------------|
|                             | Page               | e Coordinate |
| AIR CONDITIONING CONTROL    | . 4-8              | D13          |
| BLOWER MOTOR CONTROL        | . 4-8              | D10          |
| CHARGE                      | . 4-3              | D16          |
| CIGAR LIGHTER               | . 4-3              | D13          |
| CLOCK                       | . 4-7              | D24          |
| COOLANT TEMPERATURE GAUGE   | . 4-7              | D22          |
| CRUISE CONTROL              | . 4-11             | D6           |
| ENGINE EMISSION CONTROL     | . 4-8              | D20          |
| FUEL GAUGE                  | . 4-7              | D21          |
| FUEL INJECTION              | . 4-12             | D5           |
| HEATED REAR WINDOW          | . 4-11             | D16          |
| HEATER CONTROL              | . 4-11             | D13          |
| HORNS                       | . 4-11             | D2           |
| IGNITION SYSTEM             | . 4-3              | D23          |
| KICKDOWN                    | . 4-7              | D10          |
| LIGHT CIRCUITS              |                    |              |
| AIR CONDITIONING THERMOSTAT |                    |              |
| ASH TRAY                    | . 4-3              | D12          |
| BACKUP                      |                    |              |
| BRAKE                       |                    |              |
| BRAKE SYSTEM WARNING        | . 4-7              | D20          |
| FOG                         |                    | G20          |
| GEAR SELECTOR               |                    | D14          |
| GLOVE BOX                   |                    |              |
| HEAD                        |                    |              |
| INSTRUMENT CLUSTER          |                    | F12          |
| INTERIOR & TRUNK            |                    | D14          |
| LOW FUEL WARNING            |                    | D21          |
| MARKER                      |                    |              |
| PARKING                     |                    | G18          |
| STANDING                    |                    | G18          |
| TAIL                        |                    | G18          |
| RADIO                       |                    |              |
| ANTENNA                     |                    |              |
| SEAT BELT INTERLOCK         |                    |              |
| SLIDING ROOF                |                    |              |
| START                       |                    |              |
| TURN SIGNAL/FLASHER         |                    |              |
| TACH                        |                    |              |
| WINDOWS                     |                    |              |
| WINDSHIELD WIPER WASHER     | . 4-8              | E5           |
|                             |                    |              |
| POWER BUS DETAILS           |                    |              |
| SPECIAL GROUNDING CIRCUITS  | . 4-12             | ?D14         |