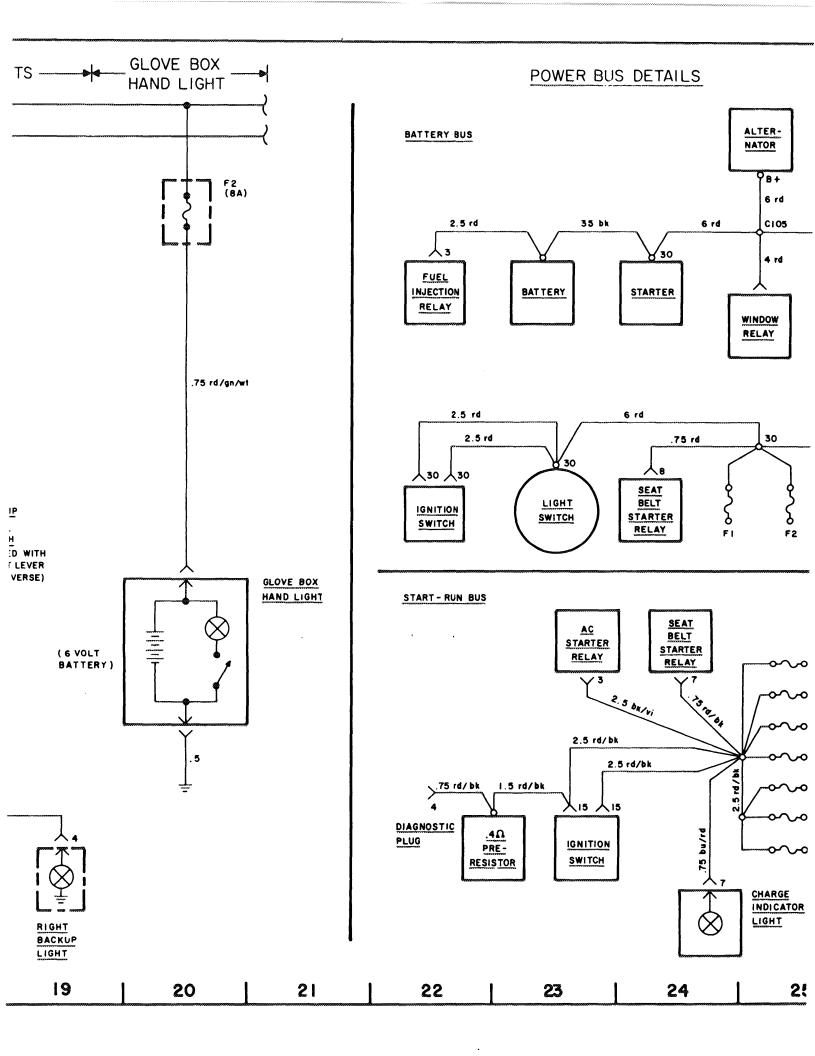

## 450 SL/SLC SCHEMATIC

|                             | Schematic Location |              |
|-----------------------------|--------------------|--------------|
|                             | Page               | e Coordinate |
| AIR CONDITIONING CONTROL    | . 4-8              | D13          |
| BLOWER MOTOR CONTROL        | . 4-8              | D10          |
| CHARGE                      | . 4-3              | D16          |
| CIGAR LIGHTER               | . 4-3              | D13          |
| CLOCK                       | . 4-7              | D24          |
| COOLANT TEMPERATURE GAUGE   | . 4-7              | D22          |
| CRUISE CONTROL              | . 4-11             | D6           |
| ENGINE EMISSION CONTROL     | . 4-8              | D20          |
| FUEL GAUGE                  | . 4-7              | D21          |
| FUEL INJECTION              | . 4-12             | D5           |
| HEATED REAR WINDOW          | . 4-11             | D16          |
| HEATER CONTROL              | . 4-11             | D13          |
| HORNS                       | . 4-11             | D2           |
| IGNITION SYSTEM             | . 4-3              | D23          |
| KICKDOWN                    | . 4-7              | D10          |
| LIGHT CIRCUITS              |                    |              |
| AIR CONDITIONING THERMOSTAT |                    |              |
| ASH TRAY                    | . 4-3              | D12          |
| BACKUP                      |                    |              |
| BRAKE                       |                    |              |
| BRAKE SYSTEM WARNING        | . 4-7              | D20          |
| FOG                         |                    | G20          |
| GEAR SELECTOR               |                    | D14          |
| GLOVE BOX                   |                    |              |
| HEAD                        |                    |              |
| INSTRUMENT CLUSTER          |                    | F12          |
| INTERIOR & TRUNK            |                    | D14          |
| LOW FUEL WARNING            |                    | D21          |
| MARKER                      |                    |              |
| PARKING                     |                    | G18          |
| STANDING                    |                    | G18          |
| TAIL                        |                    | G18          |
| RADIO                       |                    |              |
| ANTENNA                     |                    |              |
| SEAT BELT INTERLOCK         |                    |              |
| SLIDING ROOF                |                    |              |
| START                       |                    |              |
| TURN SIGNAL/FLASHER         |                    |              |
| TACH                        |                    |              |
| WINDOWS                     |                    |              |
| WINDSHIELD WIPER WASHER     | . 4-8              | E5           |
|                             |                    |              |
| POWER BUS DETAILS           |                    |              |
| SPECIAL GROUNDING CIRCUITS  | . 4-12             | ?D14         |