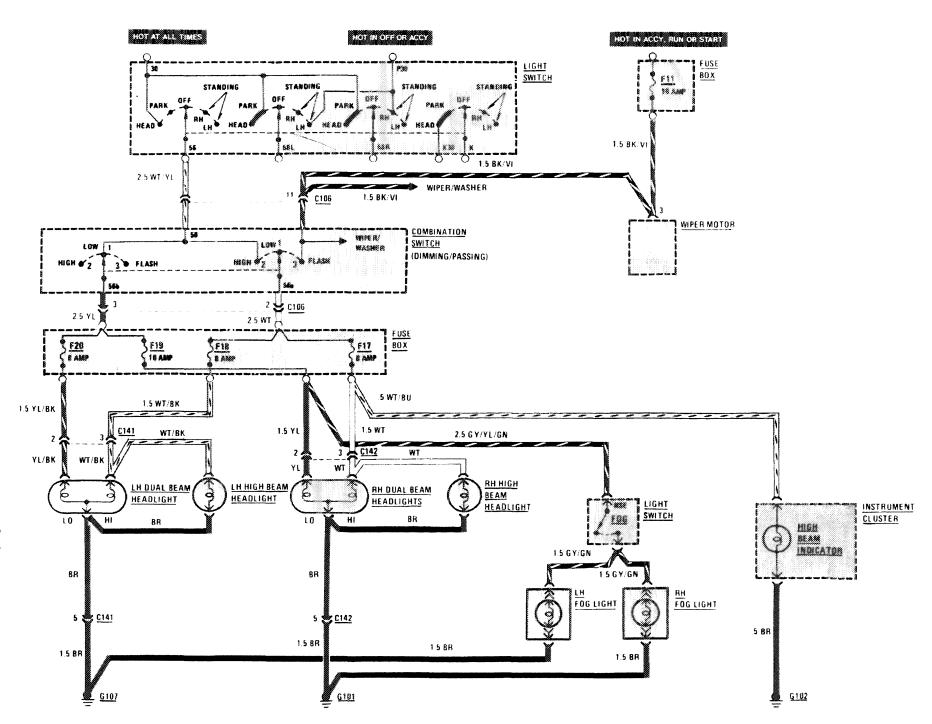

ts                       |     | Tachometer                       | 114 |
| -Backup                      | 116 | Transmission Kickdown            | 116 |
| -Center Console Illumination | 117 | Warning Indicators               | 114 |
| —Courtesy                    | 118 | Warning System                   | 113 |
| -Fog Lights                  | 108 | Wiper/Washer                     | 121 |
| -Glove Box                   | 120 | •                                |     |
| _Hozard                      | 119 |                                  |     |



#### POWER DISTRIBUTION



102 450 SL/SLC

#### POWER DISTRIBUTION



/ D3

**40U** SL/SLC

# START



104 **450** sl/slc

## IGNITION/FUEL DELIVERY



#### LAMBDA CONTROL



106 450 SL/SLC

...

# CHARGING SYSTEM



## HEADLIGHTS FOG LIGHTS



#### STOPLIGHTS/CRUISE CONTROL



LIGHTS: PARK TAIL



110 450 SL/SLC

# LIGHTS: MARKER/LICENSE/TRUNK



# TURN SIGNAL HAZARD LIGHTS



## **WARNING SYSTEM**



// 3 /KN

**450** st/stc

## WARNING INDICATORS/ GAUGES/ CLOCK/ INSTRUMENT CLUSTER ILLUMINATION



## WARNING INDICATORS/GAUGES/CLOCK/INSTRUMENT CLUSTER ILLUMINATION