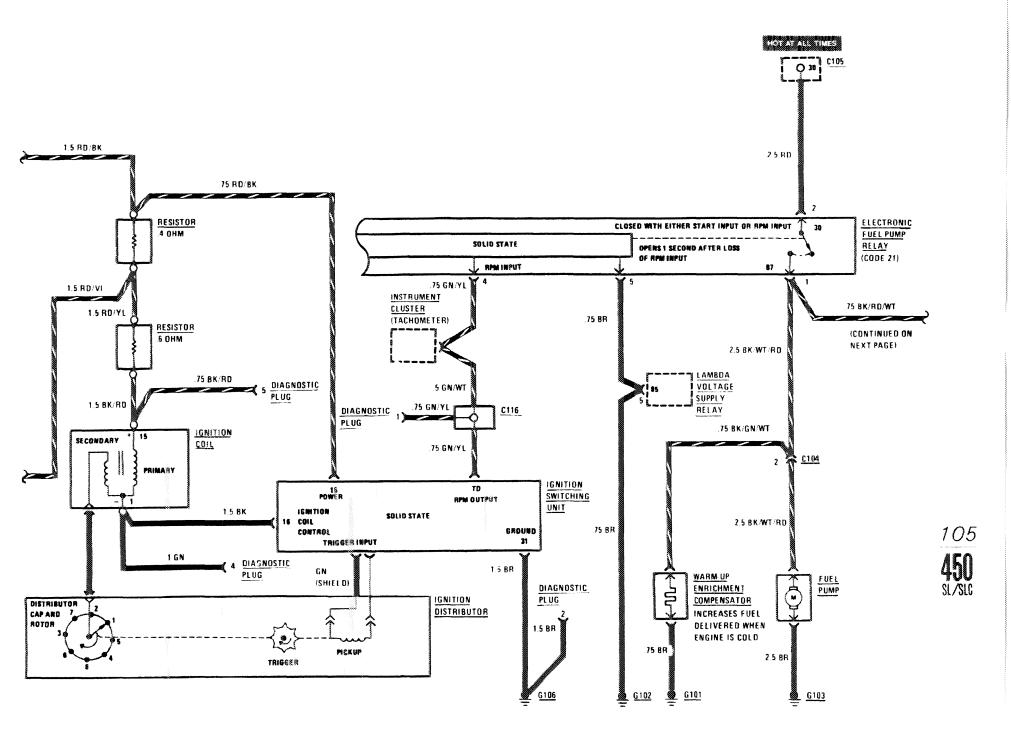

128 |
| Lambda Control               | 106 | Start                            | 104 |
| Lights                       |     | Tachometer                       | 114 |
| -Backup                      | 116 | Transmission Kickdown            | 116 |
| -Center Console Illumination | 117 | Warning Indicators               | 114 |
| —Courtesy                    | 118 | Warning System                   | 113 |
| -Fog Lights                  | 108 | Wiper/Washer                     | 121 |
| -Glove Box                   | 120 | •                                |     |
| _Hozard                      | 119 |                                  |     |



#### POWER DISTRIBUTION



102 450 SL/SLC

#### POWER DISTRIBUTION



/ D3

**40U** SL/SLC

# START



104 **450** sl/slc

## IGNITION/FUEL DELIVERY



#### LAMBDA CONTROL



106 450 SL/SLC

...

# CHARGING SYSTEM



## HEADLIGHTS FOG LIGHTS



#### STOPLIGHTS/CRUISE CONTROL



LIGHTS: PARK TAIL



110 450 SL/SLC

# LIGHTS: MARKER/LICENSE/TRUNK



# TURN SIGNAL HAZARD LIGHTS



## **WARNING SYSTEM**



// 3 /KN

**450** st/stc

## WARNING INDICATORS/ GAUGES/ CLOCK/ INSTRUMENT CLUSTER ILLUMINATION



## WARNING INDICATORS/GAUGES/CLOCK/INSTRUMENT CLUSTER ILLUMINATION