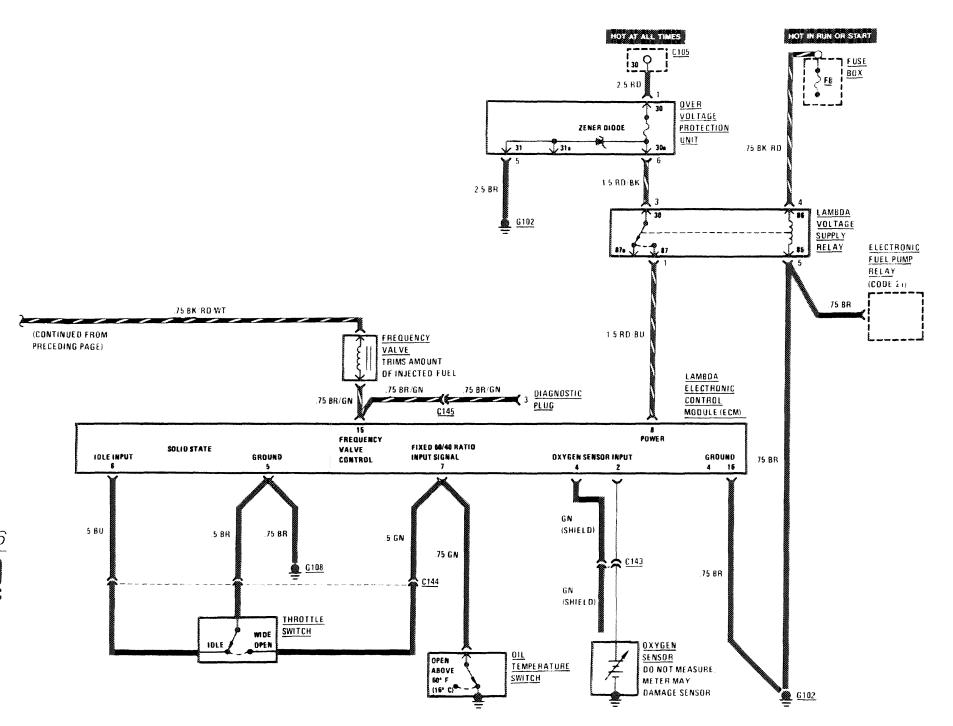

| 106 | Start                            | 104 |
| Lights                       |     | Tachometer                       | 114 |
| -Backup                      | 116 | Transmission Kickdown            | 116 |
| -Center Console Illumination | 117 | Warning Indicators               | 114 |
| —Courtesy                    | 118 | Warning System                   | 113 |
| -Fog Lights                  | 108 | Wiper/Washer                     | 121 |
| -Glove Box                   | 120 | •                                |     |
| _Hozard                      | 119 |                                  |     |



#### POWER DISTRIBUTION



102 450 SL/SLC

#### POWER DISTRIBUTION



/ D3

**40U** SL/SLC

# START



104 **450** sl/slc

## IGNITION/FUEL DELIVERY



#### LAMBDA CONTROL



106 450 SL/SLC

...

# CHARGING SYSTEM



## HEADLIGHTS FOG LIGHTS



#### STOPLIGHTS/CRUISE CONTROL



LIGHTS: PARK TAIL



110 450 SL/SLC

# LIGHTS: MARKER/LICENSE/TRUNK



# TURN SIGNAL HAZARD LIGHTS



## **WARNING SYSTEM**



// 3 /KN

**450** st/stc

## WARNING INDICATORS/ GAUGES/ CLOCK/ INSTRUMENT CLUSTER ILLUMINATION



## WARNING INDICATORS/GAUGES/CLOCK/INSTRUMENT CLUSTER ILLUMINATION