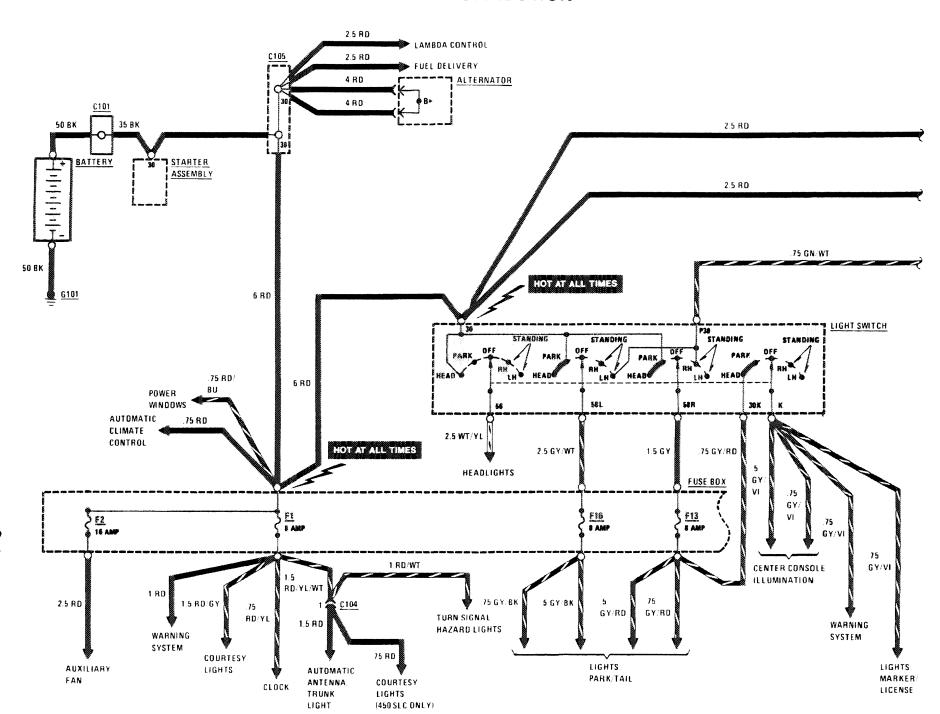

# START

104 **450** sl/slc

# CHARGING SYSTEM

#### STOPLIGHTS/CRUISE CONTROL

LIGHTS: PARK TAIL

110 450 SL/SLC

# TURN SIGNAL HAZARD LIGHTS

## **WARNING SYSTEM**

// 3 /KN

**450** st/stc

## WARNING INDICATORS/ GAUGES/ CLOCK/ INSTRUMENT CLUSTER ILLUMINATION

## WARNING INDICATORS/GAUGES/CLOCK/INSTRUMENT CLUSTER ILLUMINATION