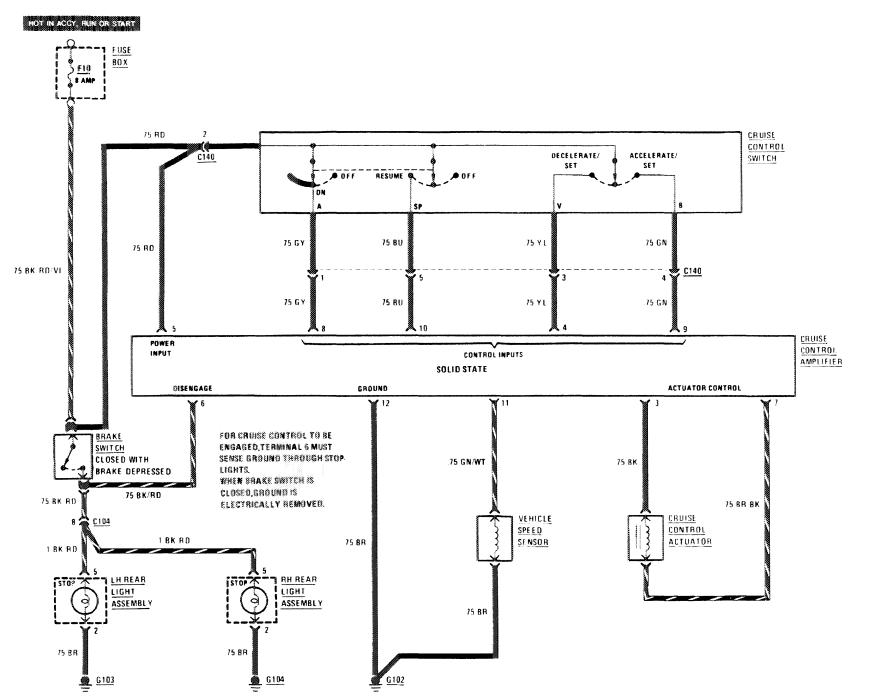

achometer                       | 114 |
| -Backup                      | 116 | Transmission Kickdown            | 116 |
| -Center Console Illumination | 117 | Warning Indicators               | 114 |
| —Courtesy                    | 118 | Warning System                   | 113 |
| -Fog Lights                  | 108 | Wiper/Washer                     | 121 |
| -Glove Box                   | 120 | •                                |     |
| _Hozard                      | 119 |                                  |     |



#### POWER DISTRIBUTION



102 450 SL/SLC

#### POWER DISTRIBUTION



/ D3

**40U** SL/SLC

# START



104 **450** sl/slc

## IGNITION/FUEL DELIVERY



#### LAMBDA CONTROL



106 450 SL/SLC

...

# CHARGING SYSTEM



## HEADLIGHTS FOG LIGHTS



#### STOPLIGHTS/CRUISE CONTROL



LIGHTS: PARK TAIL



110 450 SL/SLC

# LIGHTS: MARKER/LICENSE/TRUNK



# TURN SIGNAL HAZARD LIGHTS



## **WARNING SYSTEM**



// 3 /KN

**450** st/stc

## WARNING INDICATORS/ GAUGES/ CLOCK/ INSTRUMENT CLUSTER ILLUMINATION



## WARNING INDICATORS/GAUGES/CLOCK/INSTRUMENT CLUSTER ILLUMINATION