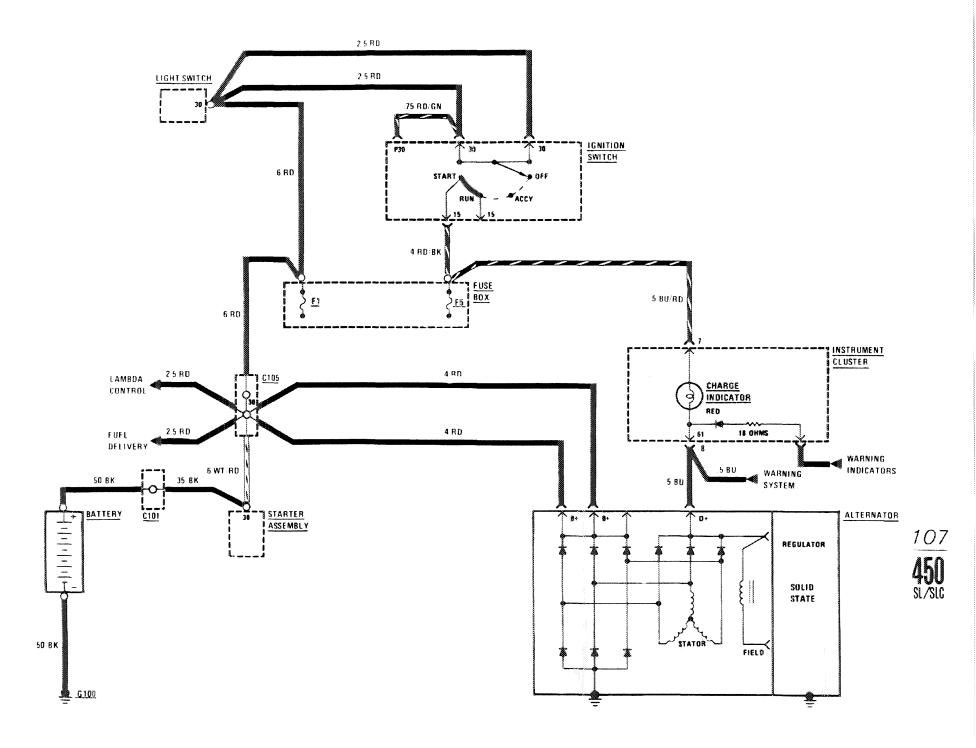

| 104 |
| Lights                       |     | Tachometer                       | 114 |
| -Backup                      | 116 | Transmission Kickdown            | 116 |
| -Center Console Illumination | 117 | Warning Indicators               | 114 |
| —Courtesy                    | 118 | Warning System                   | 113 |
| -Fog Lights                  | 108 | Wiper/Washer                     | 121 |
| -Glove Box                   | 120 | •                                |     |
| _Hozard                      | 119 |                                  |     |



#### POWER DISTRIBUTION



102 450 SL/SLC

#### POWER DISTRIBUTION



/ D3

**40U** SL/SLC

# START



104 **450** sl/slc

## IGNITION/FUEL DELIVERY



#### LAMBDA CONTROL



106 450 SL/SLC

...

# CHARGING SYSTEM



## HEADLIGHTS FOG LIGHTS



#### STOPLIGHTS/CRUISE CONTROL



LIGHTS: PARK TAIL



110 450 SL/SLC

# LIGHTS: MARKER/LICENSE/TRUNK



# TURN SIGNAL HAZARD LIGHTS



## **WARNING SYSTEM**



// 3 /KN

**450** st/stc

## WARNING INDICATORS/ GAUGES/ CLOCK/ INSTRUMENT CLUSTER ILLUMINATION



## WARNING INDICATORS/GAUGES/CLOCK/INSTRUMENT CLUSTER ILLUMINATION