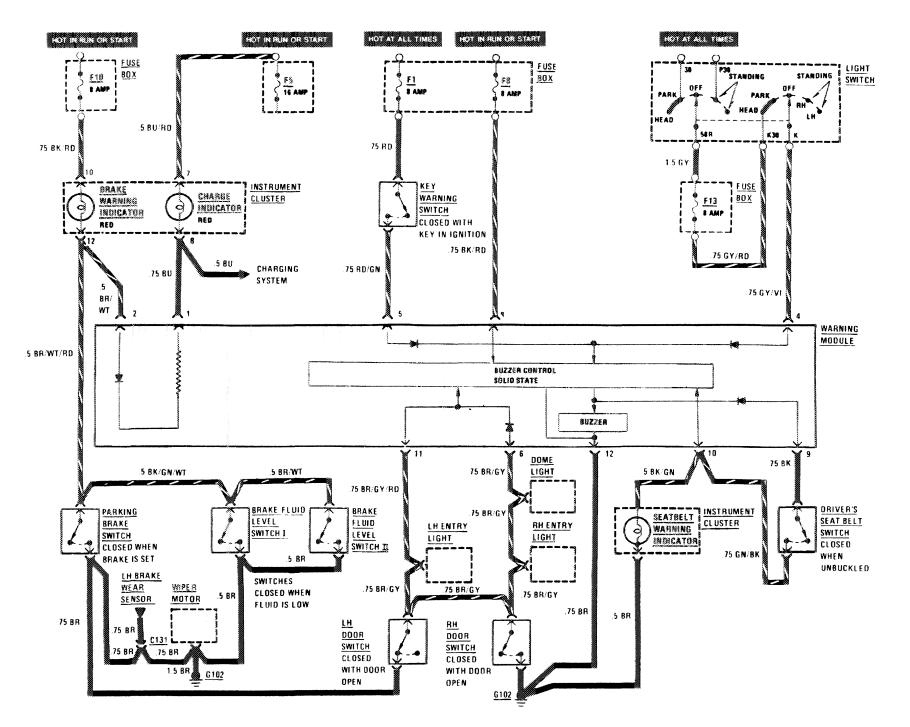

## **WARNING SYSTEM**

// 3 /KN

**450** st/stc

## WARNING INDICATORS/ GAUGES/ CLOCK/ INSTRUMENT CLUSTER ILLUMINATION

## WARNING INDICATORS/GAUGES/CLOCK/INSTRUMENT CLUSTER ILLUMINATION