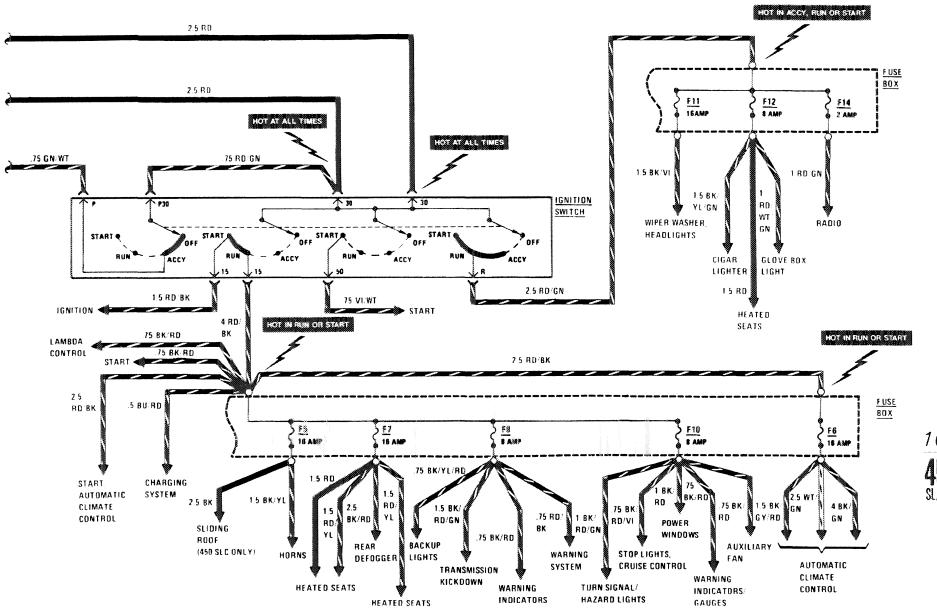

# START

104 **450** sl/slc

## IGNITION/FUEL DELIVERY

#### LAMBDA CONTROL

106 450 SL/SLC

...

# CHARGING SYSTEM