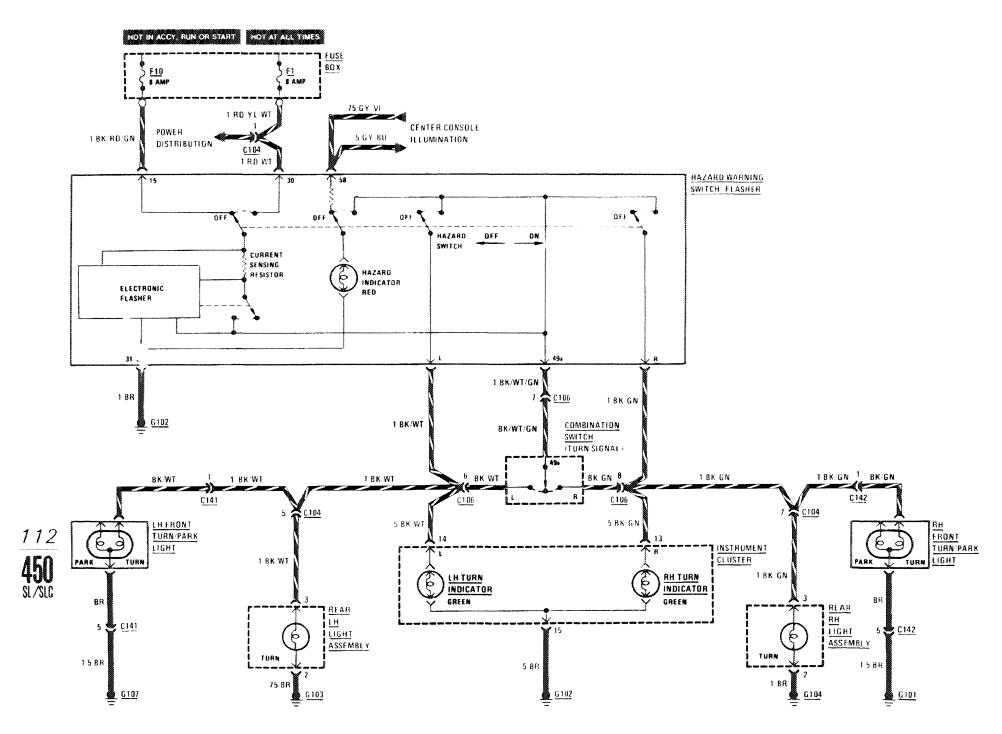

| 116 |
| -Center Console Illumination | 117 | Warning Indicators               | 114 |
| —Courtesy                    | 118 | Warning System                   | 113 |
| -Fog Lights                  | 108 | Wiper/Washer                     | 121 |
| -Glove Box                   | 120 | •                                |     |
| _Hozard                      | 119 |                                  |     |



#### POWER DISTRIBUTION



102 450 SL/SLC

#### POWER DISTRIBUTION



/ D3

**40U** SL/SLC

# START



104 **450** sl/slc

## IGNITION/FUEL DELIVERY



#### LAMBDA CONTROL



106 450 SL/SLC

...

# CHARGING SYSTEM



## HEADLIGHTS FOG LIGHTS



#### STOPLIGHTS/CRUISE CONTROL



LIGHTS: PARK TAIL



110 450 SL/SLC

# LIGHTS: MARKER/LICENSE/TRUNK



# TURN SIGNAL HAZARD LIGHTS



## **WARNING SYSTEM**



// 3 /KN

**450** st/stc

## WARNING INDICATORS/ GAUGES/ CLOCK/ INSTRUMENT CLUSTER ILLUMINATION



## WARNING INDICATORS/GAUGES/CLOCK/INSTRUMENT CLUSTER ILLUMINATION