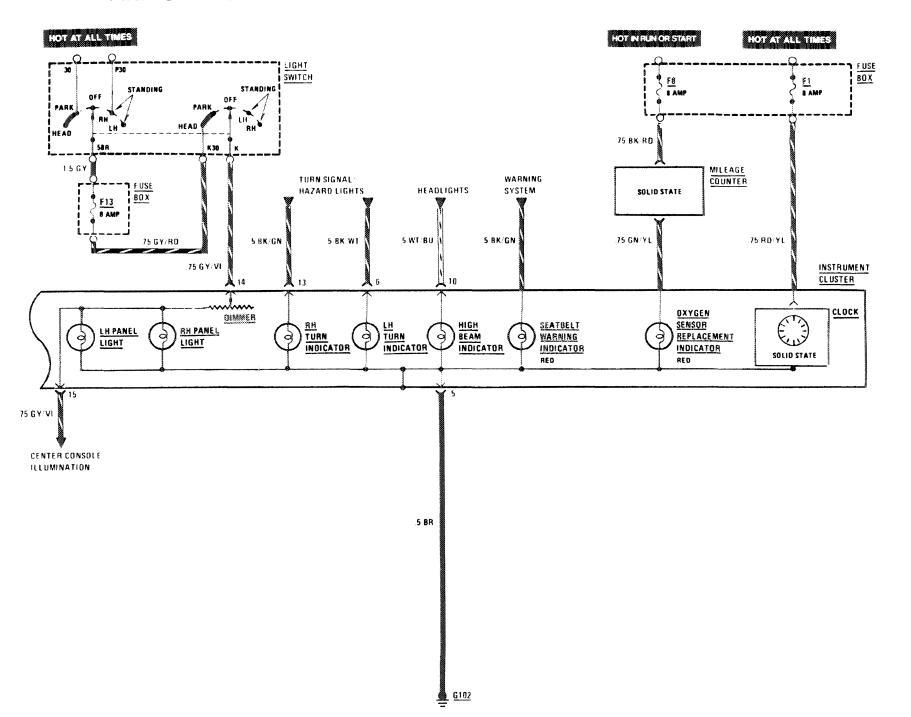

# TURN SIGNAL HAZARD LIGHTS

## WARNING INDICATORS/ GAUGES/ CLOCK/ INSTRUMENT CLUSTER ILLUMINATION

## WARNING INDICATORS/GAUGES/CLOCK/INSTRUMENT CLUSTER ILLUMINATION