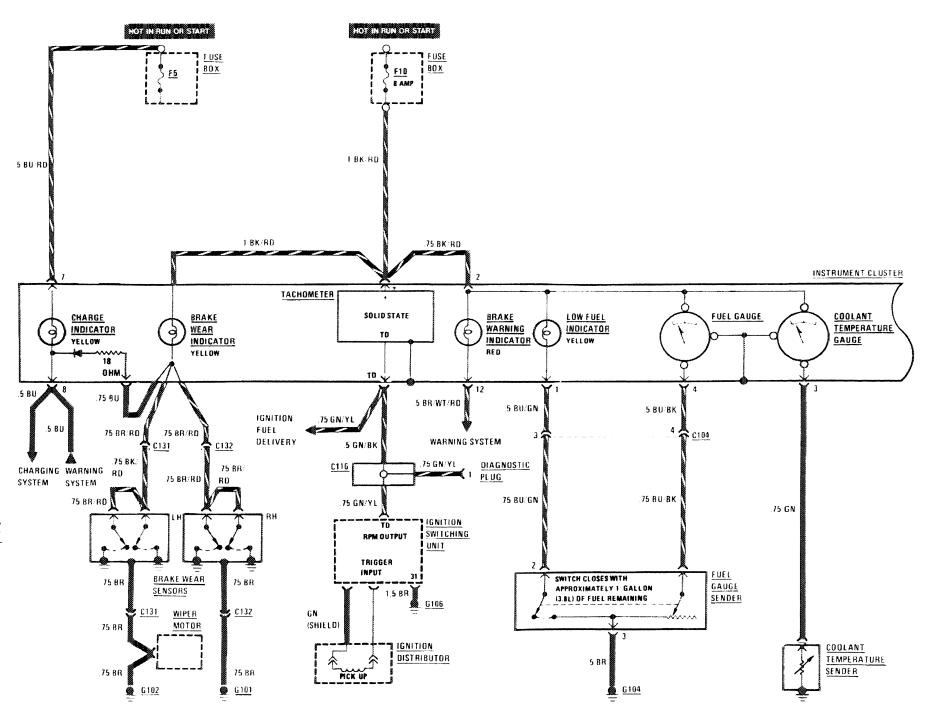

## WARNING INDICATORS/ GAUGES/ CLOCK/ INSTRUMENT CLUSTER ILLUMINATION

## WARNING INDICATORS/GAUGES/CLOCK/INSTRUMENT CLUSTER ILLUMINATION