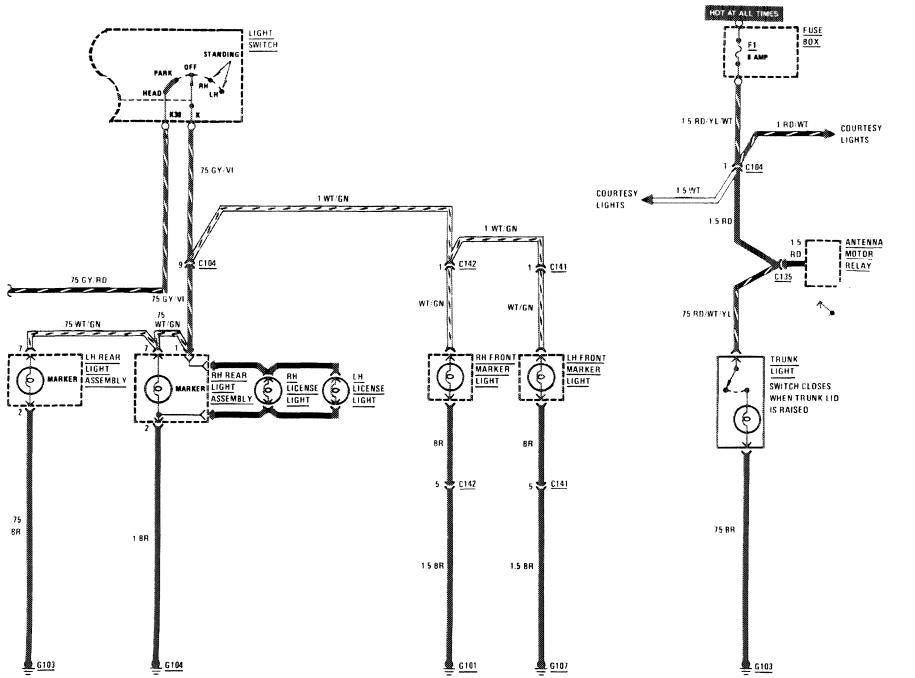

| 116 | Transmission Kickdown            | 116 |
| -Center Console Illumination | 117 | Warning Indicators               | 114 |
| —Courtesy                    | 118 | Warning System                   | 113 |
| -Fog Lights                  | 108 | Wiper/Washer                     | 121 |
| -Glove Box                   | 120 | •                                |     |
| _Hozard                      | 119 |                                  |     |



#### POWER DISTRIBUTION



102 450 SL/SLC

#### POWER DISTRIBUTION



/ D3

**40U** SL/SLC

# START



104 **450** sl/slc

## IGNITION/FUEL DELIVERY



#### LAMBDA CONTROL



106 450 SL/SLC

...

# CHARGING SYSTEM



## HEADLIGHTS FOG LIGHTS



#### STOPLIGHTS/CRUISE CONTROL



LIGHTS: PARK TAIL



110 450 SL/SLC

# LIGHTS: MARKER/LICENSE/TRUNK



# TURN SIGNAL HAZARD LIGHTS



## **WARNING SYSTEM**



// 3 /KN

**450** st/stc

## WARNING INDICATORS/ GAUGES/ CLOCK/ INSTRUMENT CLUSTER ILLUMINATION



## WARNING INDICATORS/GAUGES/CLOCK/INSTRUMENT CLUSTER ILLUMINATION