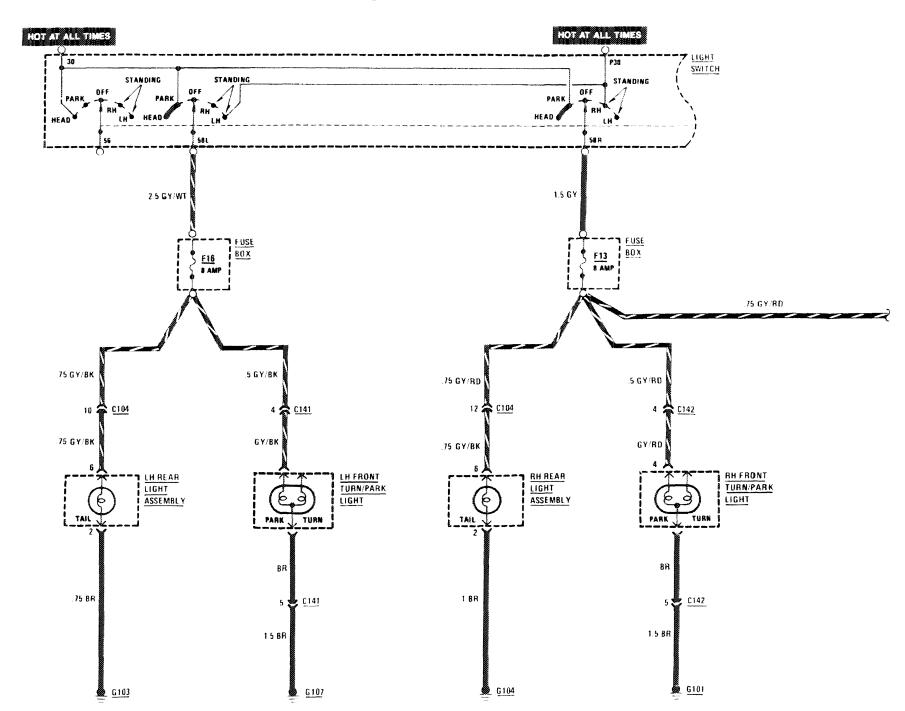

#### STOPLIGHTS/CRUISE CONTROL

LIGHTS: PARK TAIL

110 450 SL/SLC

# LIGHTS: MARKER/LICENSE/TRUNK