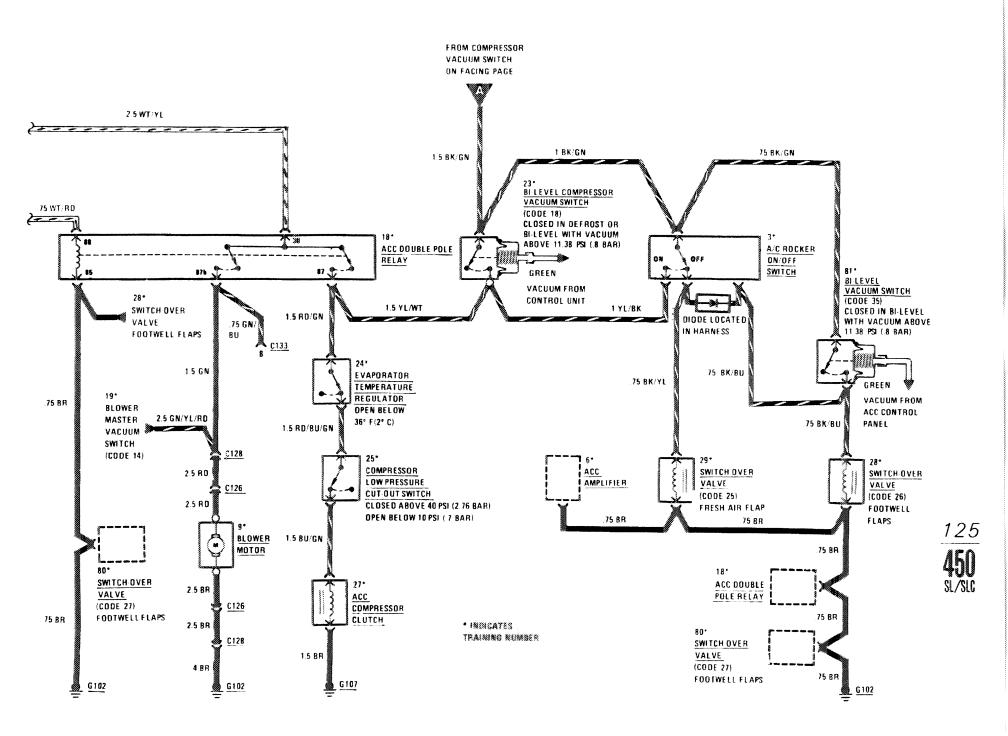

down            | 116 |
| -Center Console Illumination | 117 | Warning Indicators               | 114 |
| —Courtesy                    | 118 | Warning System                   | 113 |
| -Fog Lights                  | 108 | Wiper/Washer                     | 121 |
| -Glove Box                   | 120 | •                                |     |
| _Hozard                      | 119 |                                  |     |



# BACKUP LIGHTS/TRANSMISSION KICKDOWN



116 450 SL/SLC

# CENTER CONSOLE ILLUMINATION



### COURTESY LIGHTS



### **COURTESY LIGHTS**



450 31/810

### GLOVE BOX LIGHT/COURTESY LIGHTS





120 **450** SL/SLC



### HORNS/AUXILIARY FAN



122 **450** sl/slC

#### **AUTOMATIC CLIMATE CONTROL**



### **AUTOMATIC CLIMATE CONTROL**



#### **AUTOMATIC CLIMATE CONTROL**



### CIGAR LIGHTER/RADIO/AUTOMATIC ANTENNA



### **HEATED SEATS**



127 **450** sl/slc

.

### REAR DEFOGGER/ SLIDING ROOF



### **POWER WINDOWS**



129 450 sl/slc

#### **POWER WINDOWS**



#### **GROUND DISTRIBUTION**





BEHIND CENTER OF INSTRUMENT CLUSTER

#### GROUND DISTRIBUTION



#### **GROUND DISTRIBUTION**