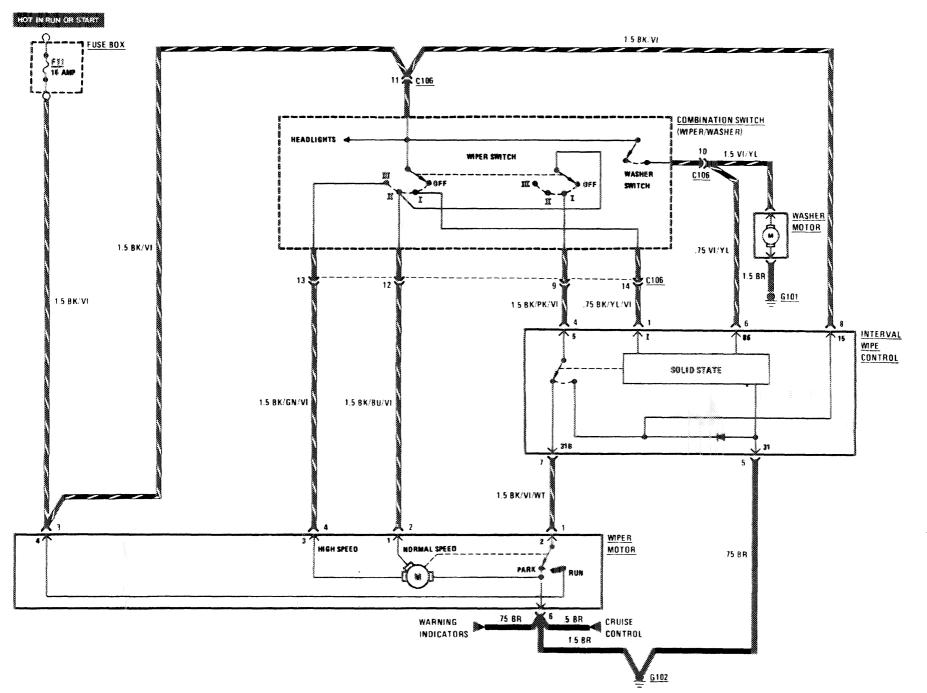

| 104 |
| Lights                       |     | Tachometer                       | 114 |
| -Backup                      | 116 | Transmission Kickdown            | 116 |
| -Center Console Illumination | 117 | Warning Indicators               | 114 |
| —Courtesy                    | 118 | Warning System                   | 113 |
| -Fog Lights                  | 108 | Wiper/Washer                     | 121 |
| -Glove Box                   | 120 | •                                |     |
| _Hozard                      | 119 |                                  |     |



# BACKUP LIGHTS/TRANSMISSION KICKDOWN



116 450 SL/SLC

# CENTER CONSOLE ILLUMINATION



### COURTESY LIGHTS



### **COURTESY LIGHTS**



450 31/810

### GLOVE BOX LIGHT/COURTESY LIGHTS





120 **450** SL/SLC



### HORNS/AUXILIARY FAN



122 **450** sl/slC

#### **AUTOMATIC CLIMATE CONTROL**



### **AUTOMATIC CLIMATE CONTROL**



#### **AUTOMATIC CLIMATE CONTROL**



### CIGAR LIGHTER/RADIO/AUTOMATIC ANTENNA



### **HEATED SEATS**



127 **450** sl/slc

.

### REAR DEFOGGER/ SLIDING ROOF



### **POWER WINDOWS**



129 450 sl/slc

#### **POWER WINDOWS**



#### **GROUND DISTRIBUTION**





BEHIND CENTER OF INSTRUMENT CLUSTER

#### GROUND DISTRIBUTION



#### **GROUND DISTRIBUTION**