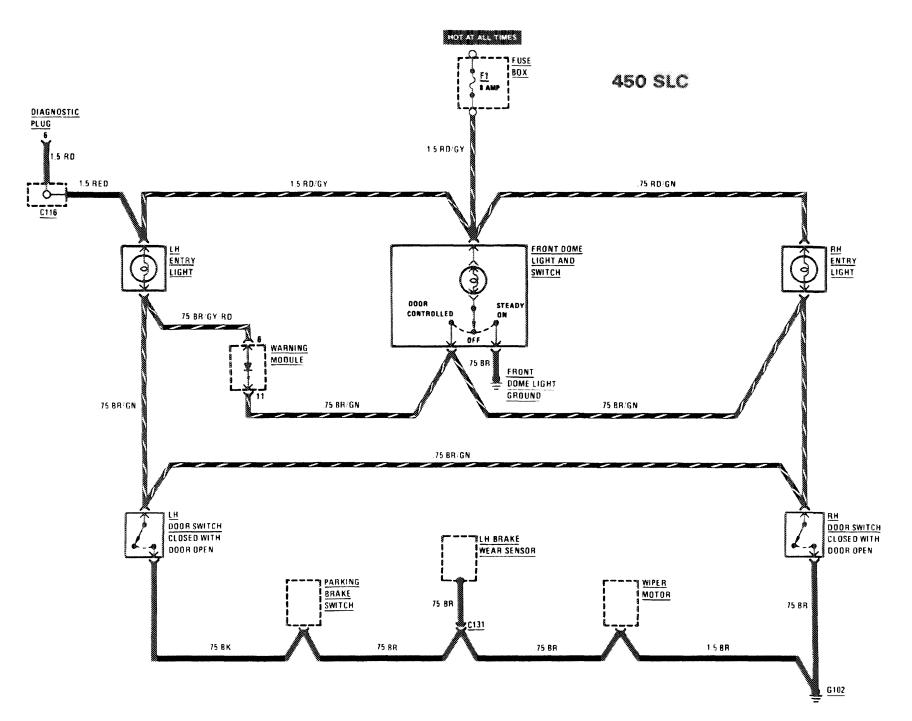

| 128 |
| Lambda Control               | 106 | Start                            | 104 |
| Lights                       |     | Tachometer                       | 114 |
| -Backup                      | 116 | Transmission Kickdown            | 116 |
| -Center Console Illumination | 117 | Warning Indicators               | 114 |
| —Courtesy                    | 118 | Warning System                   | 113 |
| -Fog Lights                  | 108 | Wiper/Washer                     | 121 |
| -Glove Box                   | 120 | •                                |     |
| _Hozard                      | 119 |                                  |     |



# BACKUP LIGHTS/TRANSMISSION KICKDOWN



116 450 SL/SLC

# CENTER CONSOLE ILLUMINATION



### COURTESY LIGHTS



### **COURTESY LIGHTS**



450 31/810

### GLOVE BOX LIGHT/COURTESY LIGHTS





120 **450** SL/SLC



### HORNS/AUXILIARY FAN



122 **450** sl/slC

#### **AUTOMATIC CLIMATE CONTROL**



### **AUTOMATIC CLIMATE CONTROL**



#### **AUTOMATIC CLIMATE CONTROL**



### CIGAR LIGHTER/RADIO/AUTOMATIC ANTENNA



### **HEATED SEATS**



127 **450** sl/slc

.

### REAR DEFOGGER/ SLIDING ROOF



### **POWER WINDOWS**



129 450 sl/slc

#### **POWER WINDOWS**



#### **GROUND DISTRIBUTION**





BEHIND CENTER OF INSTRUMENT CLUSTER

#### GROUND DISTRIBUTION



#### **GROUND DISTRIBUTION**