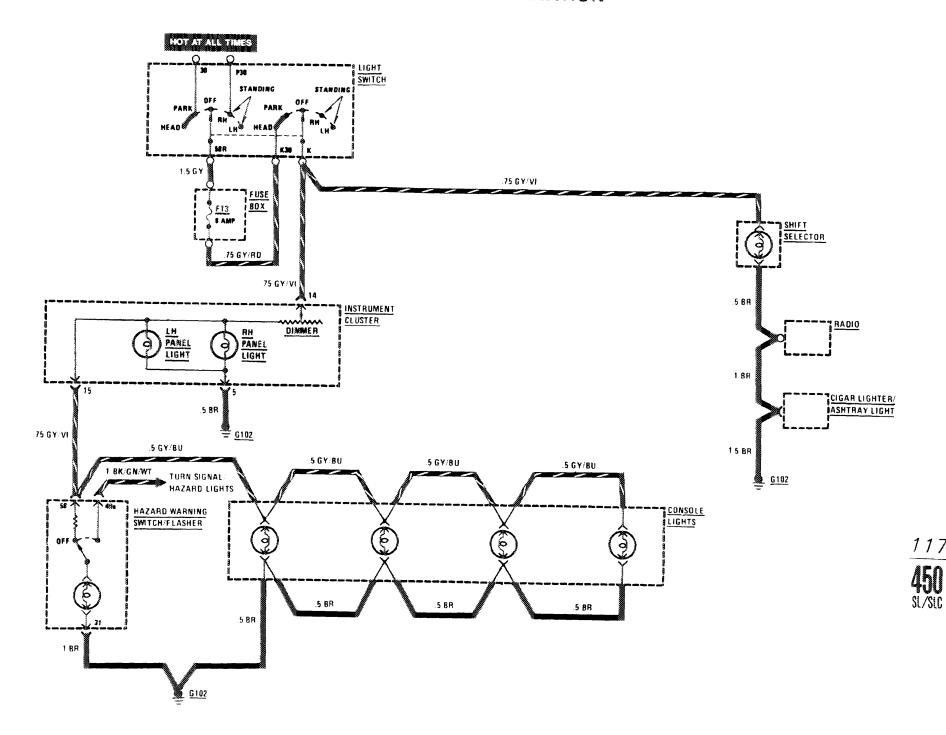

| 105 | Sliding Roof                     | 128 |
| Lambda Control               | 106 | Start                            | 104 |
| Lights                       |     | Tachometer                       | 114 |
| -Backup                      | 116 | Transmission Kickdown            | 116 |
| -Center Console Illumination | 117 | Warning Indicators               | 114 |
| —Courtesy                    | 118 | Warning System                   | 113 |
| -Fog Lights                  | 108 | Wiper/Washer                     | 121 |
| -Glove Box                   | 120 | •                                |     |
| _Hozard                      | 119 |                                  |     |



# BACKUP LIGHTS/TRANSMISSION KICKDOWN



116 450 SL/SLC

# CENTER CONSOLE ILLUMINATION



### COURTESY LIGHTS



### **COURTESY LIGHTS**



450 31/810

### GLOVE BOX LIGHT/COURTESY LIGHTS





120 **450** SL/SLC



### HORNS/AUXILIARY FAN



122 **450** sl/slC

#### **AUTOMATIC CLIMATE CONTROL**



### **AUTOMATIC CLIMATE CONTROL**



#### **AUTOMATIC CLIMATE CONTROL**



### CIGAR LIGHTER/RADIO/AUTOMATIC ANTENNA



### **HEATED SEATS**



127 **450** sl/slc

.

### REAR DEFOGGER/ SLIDING ROOF



### **POWER WINDOWS**



129 450 sl/slc

#### **POWER WINDOWS**



#### **GROUND DISTRIBUTION**





BEHIND CENTER OF INSTRUMENT CLUSTER

#### GROUND DISTRIBUTION



#### **GROUND DISTRIBUTION**