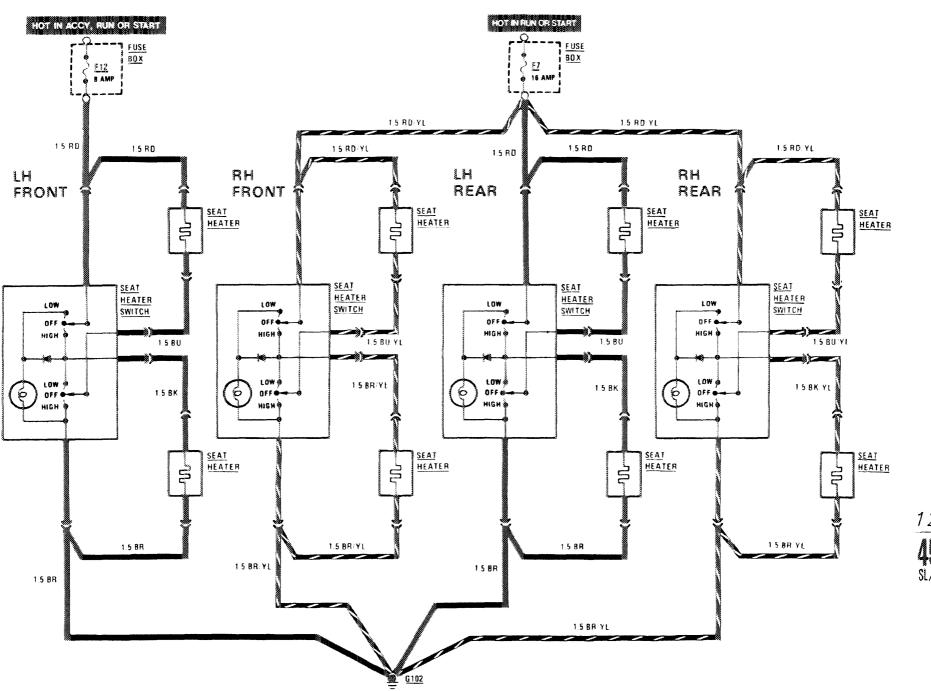

g Indicators               | 114 |
| —Courtesy                    | 118 | Warning System                   | 113 |
| -Fog Lights                  | 108 | Wiper/Washer                     | 121 |
| -Glove Box                   | 120 | •                                |     |
| _Hozard                      | 119 |                                  |     |



# BACKUP LIGHTS/TRANSMISSION KICKDOWN



116 450 SL/SLC

# CENTER CONSOLE ILLUMINATION



### COURTESY LIGHTS



### **COURTESY LIGHTS**



450 31/810

### GLOVE BOX LIGHT/COURTESY LIGHTS





120 **450** SL/SLC



### HORNS/AUXILIARY FAN



122 **450** sl/slC

#### **AUTOMATIC CLIMATE CONTROL**



### **AUTOMATIC CLIMATE CONTROL**



#### **AUTOMATIC CLIMATE CONTROL**



### CIGAR LIGHTER/RADIO/AUTOMATIC ANTENNA



### **HEATED SEATS**



127 **450** sl/slc

.

### REAR DEFOGGER/ SLIDING ROOF



### **POWER WINDOWS**



129 450 sl/slc

#### **POWER WINDOWS**



#### **GROUND DISTRIBUTION**





BEHIND CENTER OF INSTRUMENT CLUSTER

#### GROUND DISTRIBUTION



#### **GROUND DISTRIBUTION**