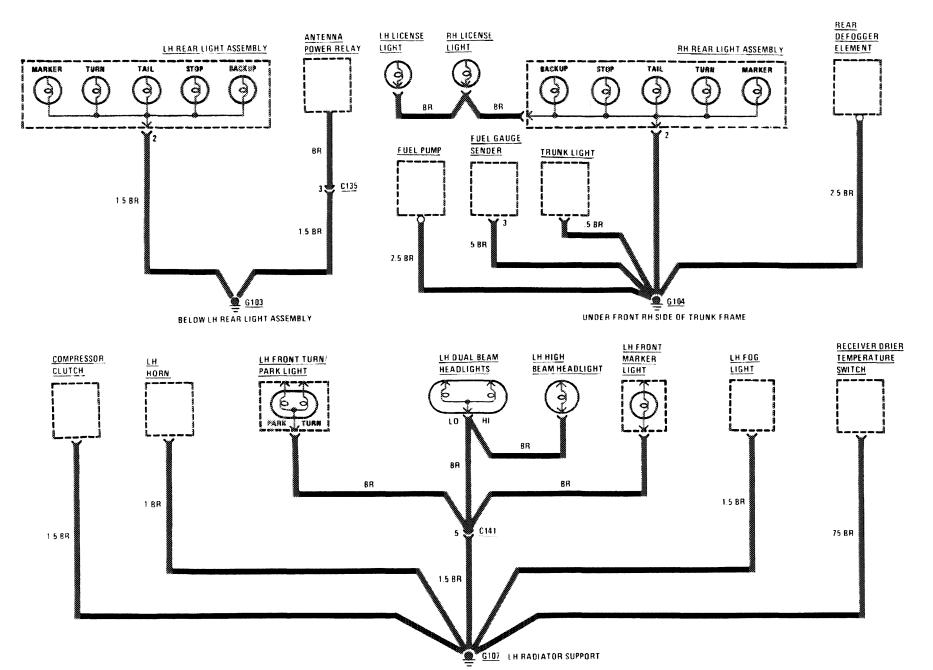

|     |
| _Hozard                      | 119 |                                  |     |



# BACKUP LIGHTS/TRANSMISSION KICKDOWN



116 450 SL/SLC

# CENTER CONSOLE ILLUMINATION



### COURTESY LIGHTS



### **COURTESY LIGHTS**



450 31/810

### GLOVE BOX LIGHT/COURTESY LIGHTS





120 **450** SL/SLC



### HORNS/AUXILIARY FAN



122 **450** sl/slC

#### **AUTOMATIC CLIMATE CONTROL**



### **AUTOMATIC CLIMATE CONTROL**



#### **AUTOMATIC CLIMATE CONTROL**



### CIGAR LIGHTER/RADIO/AUTOMATIC ANTENNA



### **HEATED SEATS**



127 **450** sl/slc

.

### REAR DEFOGGER/ SLIDING ROOF



### **POWER WINDOWS**



129 450 sl/slc

#### **POWER WINDOWS**



#### **GROUND DISTRIBUTION**





BEHIND CENTER OF INSTRUMENT CLUSTER

#### GROUND DISTRIBUTION



#### **GROUND DISTRIBUTION**