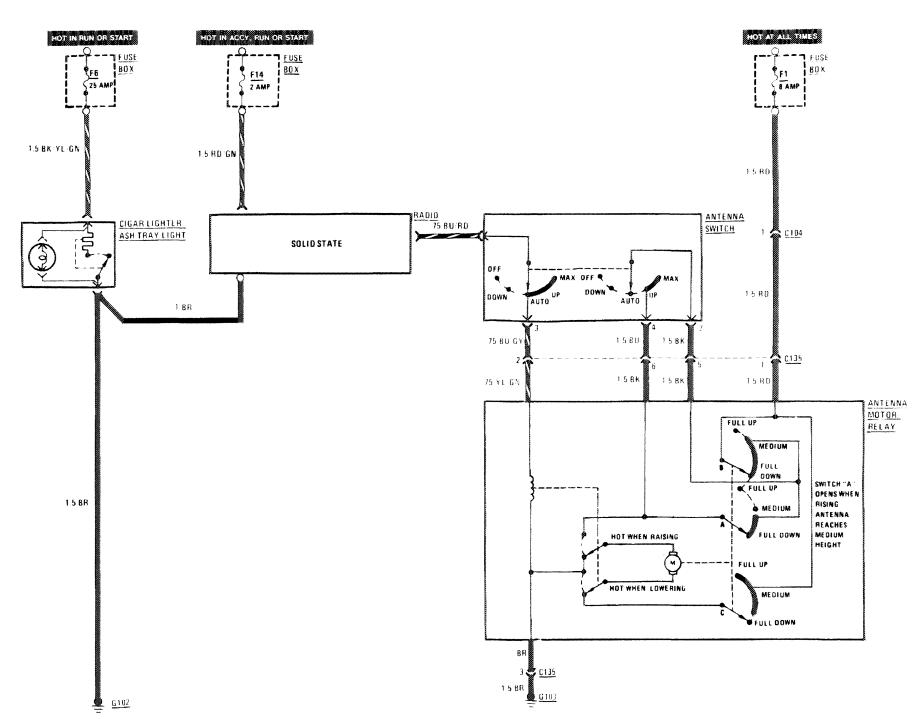

umination | 117 | Warning Indicators               | 114 |
| —Courtesy                    | 118 | Warning System                   | 113 |
| -Fog Lights                  | 108 | Wiper/Washer                     | 121 |
| -Glove Box                   | 120 | •                                |     |
| _Hozard                      | 119 |                                  |     |



# BACKUP LIGHTS/TRANSMISSION KICKDOWN



116 450 SL/SLC

# CENTER CONSOLE ILLUMINATION



### COURTESY LIGHTS



### **COURTESY LIGHTS**



450 31/810

### GLOVE BOX LIGHT/COURTESY LIGHTS





120 **450** SL/SLC



### HORNS/AUXILIARY FAN



122 **450** sl/slC

#### **AUTOMATIC CLIMATE CONTROL**



### **AUTOMATIC CLIMATE CONTROL**



#### **AUTOMATIC CLIMATE CONTROL**



### CIGAR LIGHTER/RADIO/AUTOMATIC ANTENNA



### **HEATED SEATS**



127 **450** sl/slc

.

### REAR DEFOGGER/ SLIDING ROOF



### **POWER WINDOWS**



129 450 sl/slc

#### **POWER WINDOWS**



#### **GROUND DISTRIBUTION**





BEHIND CENTER OF INSTRUMENT CLUSTER

#### GROUND DISTRIBUTION



#### **GROUND DISTRIBUTION**