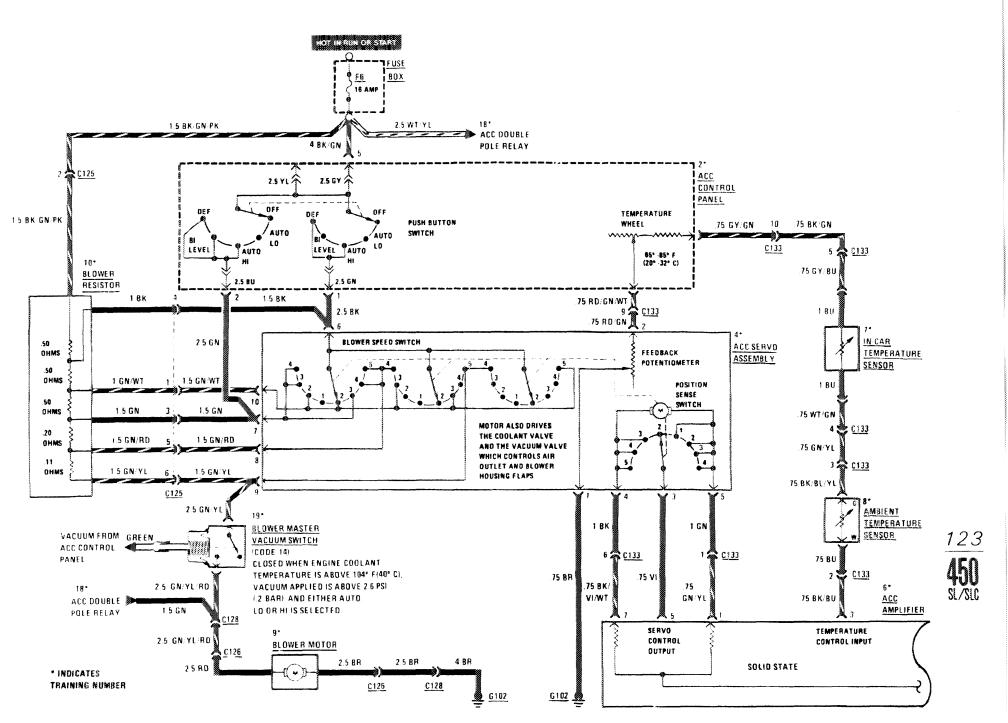

| 114 |
| -Backup                      | 116 | Transmission Kickdown            | 116 |
| -Center Console Illumination | 117 | Warning Indicators               | 114 |
| —Courtesy                    | 118 | Warning System                   | 113 |
| -Fog Lights                  | 108 | Wiper/Washer                     | 121 |
| -Glove Box                   | 120 | •                                |     |
| _Hozard                      | 119 |                                  |     |



# BACKUP LIGHTS/TRANSMISSION KICKDOWN



116 450 SL/SLC

# CENTER CONSOLE ILLUMINATION



### COURTESY LIGHTS



### **COURTESY LIGHTS**



450 31/810

### GLOVE BOX LIGHT/COURTESY LIGHTS





120 **450** SL/SLC



### HORNS/AUXILIARY FAN



122 **450** sl/slC

#### **AUTOMATIC CLIMATE CONTROL**



### **AUTOMATIC CLIMATE CONTROL**



#### **AUTOMATIC CLIMATE CONTROL**



### CIGAR LIGHTER/RADIO/AUTOMATIC ANTENNA



### **HEATED SEATS**



127 **450** sl/slc

.

### REAR DEFOGGER/ SLIDING ROOF



### **POWER WINDOWS**



129 450 sl/slc

#### **POWER WINDOWS**



#### **GROUND DISTRIBUTION**





BEHIND CENTER OF INSTRUMENT CLUSTER

#### GROUND DISTRIBUTION



#### **GROUND DISTRIBUTION**