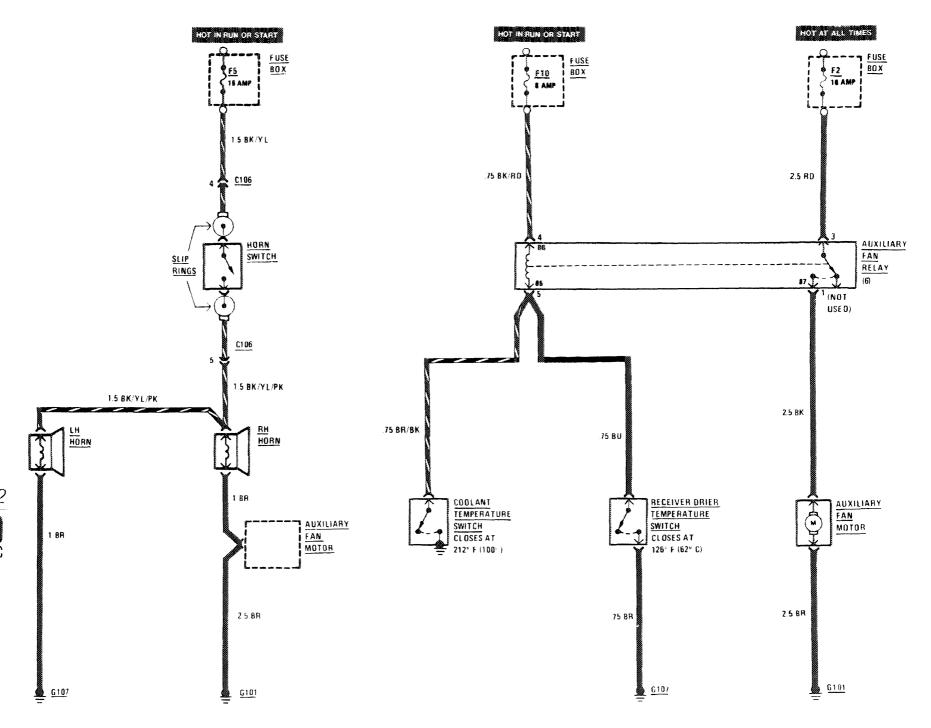

ights                       |     | Tachometer                       | 114 |
| -Backup                      | 116 | Transmission Kickdown            | 116 |
| -Center Console Illumination | 117 | Warning Indicators               | 114 |
| —Courtesy                    | 118 | Warning System                   | 113 |
| -Fog Lights                  | 108 | Wiper/Washer                     | 121 |
| -Glove Box                   | 120 | •                                |     |
| _Hozard                      | 119 |                                  |     |



# BACKUP LIGHTS/TRANSMISSION KICKDOWN



116 450 SL/SLC

# CENTER CONSOLE ILLUMINATION



### COURTESY LIGHTS



### **COURTESY LIGHTS**



450 31/810

### GLOVE BOX LIGHT/COURTESY LIGHTS





120 **450** SL/SLC



### HORNS/AUXILIARY FAN



122 **450** sl/slC

#### **AUTOMATIC CLIMATE CONTROL**



### **AUTOMATIC CLIMATE CONTROL**



#### **AUTOMATIC CLIMATE CONTROL**



### CIGAR LIGHTER/RADIO/AUTOMATIC ANTENNA



### **HEATED SEATS**



127 **450** sl/slc

.

### REAR DEFOGGER/ SLIDING ROOF



### **POWER WINDOWS**



129 450 sl/slc

#### **POWER WINDOWS**



#### **GROUND DISTRIBUTION**





BEHIND CENTER OF INSTRUMENT CLUSTER

#### GROUND DISTRIBUTION



#### **GROUND DISTRIBUTION**