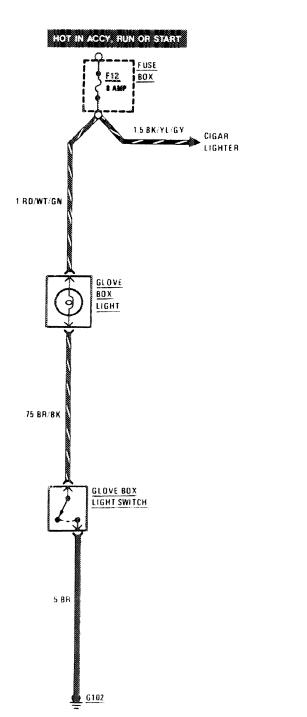

106 | Start                            | 104 |
| Lights                       |     | Tachometer                       | 114 |
| -Backup                      | 116 | Transmission Kickdown            | 116 |
| -Center Console Illumination | 117 | Warning Indicators               | 114 |
| —Courtesy                    | 118 | Warning System                   | 113 |
| -Fog Lights                  | 108 | Wiper/Washer                     | 121 |
| -Glove Box                   | 120 | •                                |     |
| _Hozard                      | 119 |                                  |     |



# BACKUP LIGHTS/TRANSMISSION KICKDOWN



116 450 SL/SLC

# CENTER CONSOLE ILLUMINATION



### COURTESY LIGHTS



### **COURTESY LIGHTS**



450 31/810

### GLOVE BOX LIGHT/COURTESY LIGHTS





120 **450** SL/SLC



### HORNS/AUXILIARY FAN



122 **450** sl/slC

#### **AUTOMATIC CLIMATE CONTROL**



### **AUTOMATIC CLIMATE CONTROL**



#### **AUTOMATIC CLIMATE CONTROL**



### CIGAR LIGHTER/RADIO/AUTOMATIC ANTENNA



### **HEATED SEATS**



127 **450** sl/slc

.

### REAR DEFOGGER/ SLIDING ROOF



### **POWER WINDOWS**



129 450 sl/slc

#### **POWER WINDOWS**



#### **GROUND DISTRIBUTION**





BEHIND CENTER OF INSTRUMENT CLUSTER

#### GROUND DISTRIBUTION



#### **GROUND DISTRIBUTION**