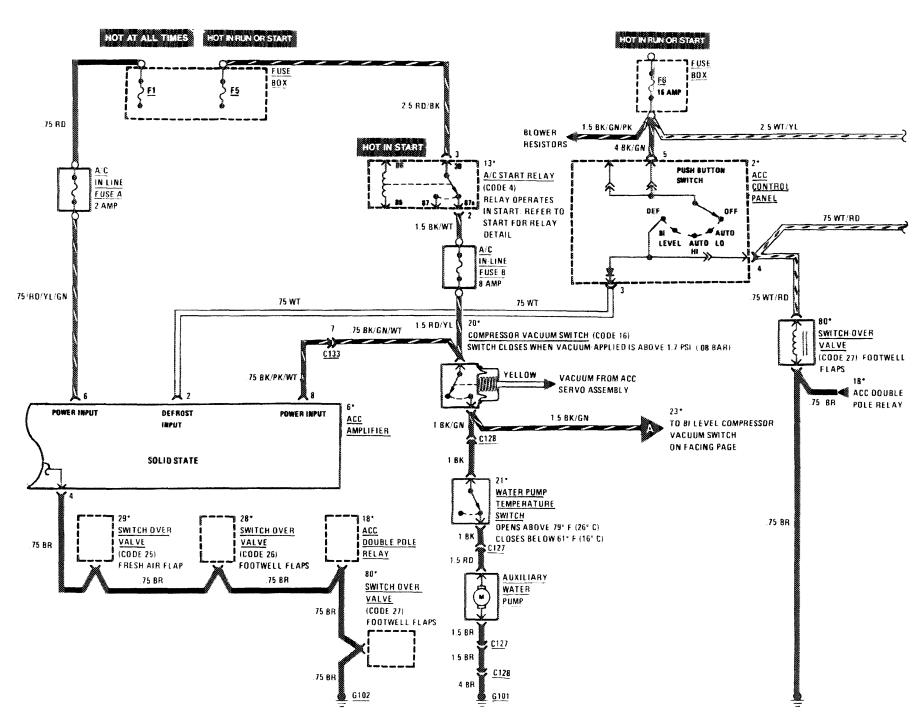

| 116 | Transmission Kickdown            | 116 |
| -Center Console Illumination | 117 | Warning Indicators               | 114 |
| —Courtesy                    | 118 | Warning System                   | 113 |
| -Fog Lights                  | 108 | Wiper/Washer                     | 121 |
| -Glove Box                   | 120 | •                                |     |
| _Hozard                      | 119 |                                  |     |



# BACKUP LIGHTS/TRANSMISSION KICKDOWN



116 450 SL/SLC

# CENTER CONSOLE ILLUMINATION



### COURTESY LIGHTS



### **COURTESY LIGHTS**



450 31/810

### GLOVE BOX LIGHT/COURTESY LIGHTS





120 **450** SL/SLC



### HORNS/AUXILIARY FAN



122 **450** sl/slC

#### **AUTOMATIC CLIMATE CONTROL**



### **AUTOMATIC CLIMATE CONTROL**



#### **AUTOMATIC CLIMATE CONTROL**



### CIGAR LIGHTER/RADIO/AUTOMATIC ANTENNA



### **HEATED SEATS**



127 **450** sl/slc

.

### REAR DEFOGGER/ SLIDING ROOF



### **POWER WINDOWS**



129 450 sl/slc

#### **POWER WINDOWS**



#### **GROUND DISTRIBUTION**





BEHIND CENTER OF INSTRUMENT CLUSTER

#### GROUND DISTRIBUTION



#### **GROUND DISTRIBUTION**