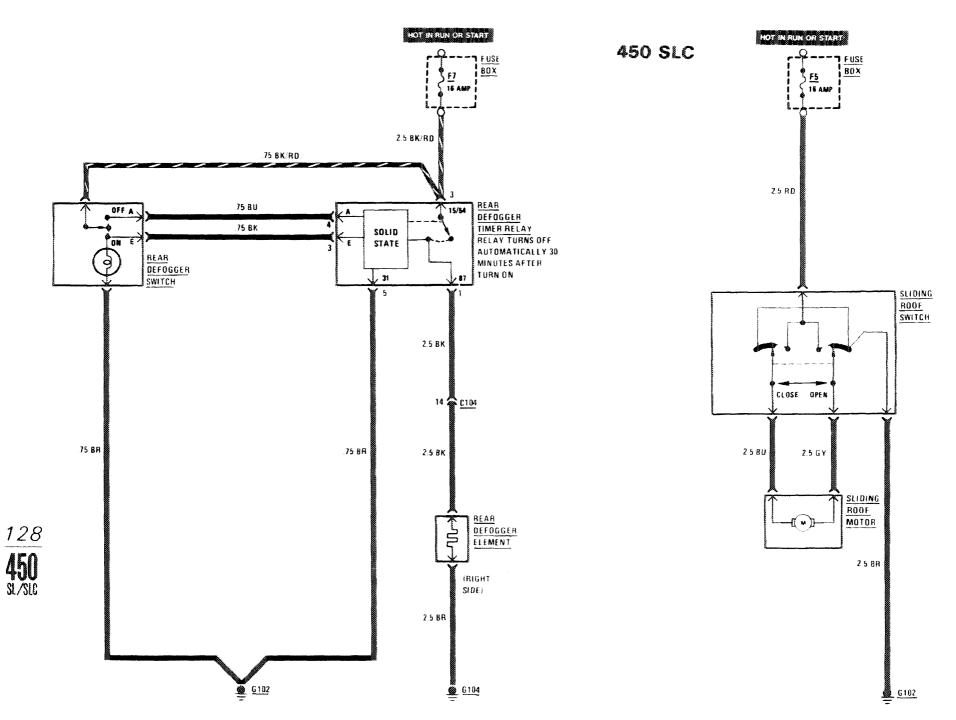

| 118 | Warning System                   | 113 |
| -Fog Lights                  | 108 | Wiper/Washer                     | 121 |
| -Glove Box                   | 120 | •                                |     |
| _Hozard                      | 119 |                                  |     |



# BACKUP LIGHTS/TRANSMISSION KICKDOWN



116 450 SL/SLC

# CENTER CONSOLE ILLUMINATION



### COURTESY LIGHTS



### **COURTESY LIGHTS**



450 31/810

### GLOVE BOX LIGHT/COURTESY LIGHTS





120 **450** SL/SLC



### HORNS/AUXILIARY FAN



122 **450** sl/slC

#### **AUTOMATIC CLIMATE CONTROL**



### **AUTOMATIC CLIMATE CONTROL**



#### **AUTOMATIC CLIMATE CONTROL**



### CIGAR LIGHTER/RADIO/AUTOMATIC ANTENNA



### **HEATED SEATS**



127 **450** sl/slc

.

### REAR DEFOGGER/ SLIDING ROOF



### **POWER WINDOWS**



129 450 sl/slc

#### **POWER WINDOWS**



#### **GROUND DISTRIBUTION**





BEHIND CENTER OF INSTRUMENT CLUSTER

#### GROUND DISTRIBUTION



#### **GROUND DISTRIBUTION**