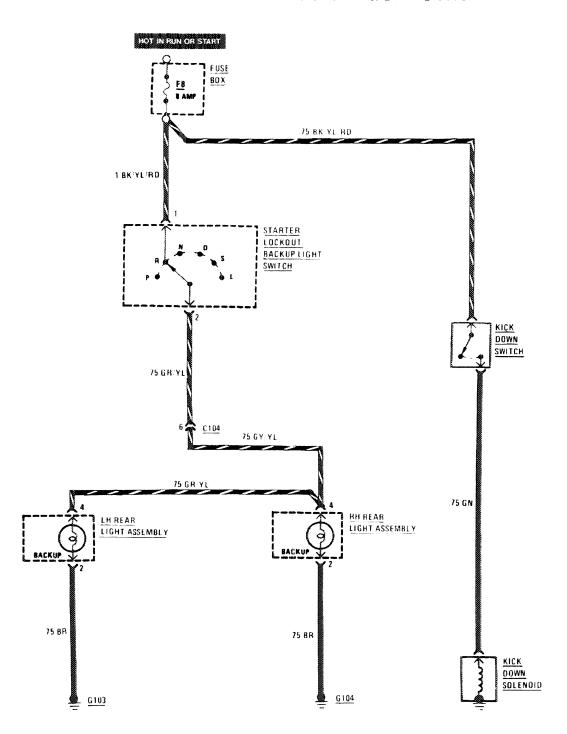

r Defogger                    | 128 |
| Ignition                     | 105 | Sliding Roof                     | 128 |
| Lambda Control               | 106 | Start                            | 104 |
| Lights                       |     | Tachometer                       | 114 |
| -Backup                      | 116 | Transmission Kickdown            | 116 |
| -Center Console Illumination | 117 | Warning Indicators               | 114 |
| —Courtesy                    | 118 | Warning System                   | 113 |
| -Fog Lights                  | 108 | Wiper/Washer                     | 121 |
| -Glove Box                   | 120 | •                                |     |
| _Hozard                      | 119 |                                  |     |



# BACKUP LIGHTS/TRANSMISSION KICKDOWN



116 450 SL/SLC

# CENTER CONSOLE ILLUMINATION



### COURTESY LIGHTS



### **COURTESY LIGHTS**



450 31/810

### GLOVE BOX LIGHT/COURTESY LIGHTS





120 **450** SL/SLC



### HORNS/AUXILIARY FAN



122 **450** sl/slC

#### **AUTOMATIC CLIMATE CONTROL**



### **AUTOMATIC CLIMATE CONTROL**



#### **AUTOMATIC CLIMATE CONTROL**



### CIGAR LIGHTER/RADIO/AUTOMATIC ANTENNA



### **HEATED SEATS**



127 **450** sl/slc

.

### REAR DEFOGGER/ SLIDING ROOF



### **POWER WINDOWS**



129 450 sl/slc

#### **POWER WINDOWS**



#### **GROUND DISTRIBUTION**





BEHIND CENTER OF INSTRUMENT CLUSTER

#### GROUND DISTRIBUTION



#### **GROUND DISTRIBUTION**