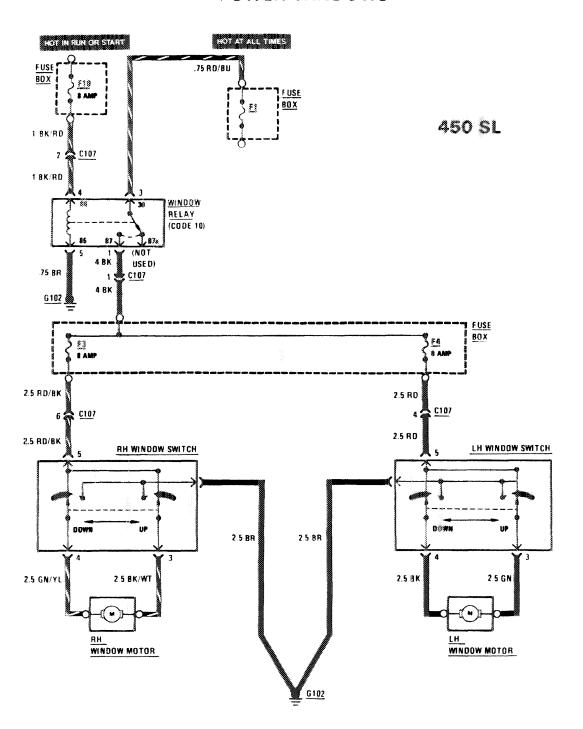

ystem                   | 113 |
| -Fog Lights                  | 108 | Wiper/Washer                     | 121 |
| -Glove Box                   | 120 | •                                |     |
| _Hozard                      | 119 |                                  |     |



# BACKUP LIGHTS/TRANSMISSION KICKDOWN



116 450 SL/SLC

# CENTER CONSOLE ILLUMINATION



### COURTESY LIGHTS



### **COURTESY LIGHTS**



450 31/810

### GLOVE BOX LIGHT/COURTESY LIGHTS





120 **450** SL/SLC



### HORNS/AUXILIARY FAN



122 **450** sl/slC

#### **AUTOMATIC CLIMATE CONTROL**



### **AUTOMATIC CLIMATE CONTROL**



#### **AUTOMATIC CLIMATE CONTROL**



### CIGAR LIGHTER/RADIO/AUTOMATIC ANTENNA



### **HEATED SEATS**



127 **450** sl/slc

.

### REAR DEFOGGER/ SLIDING ROOF



### **POWER WINDOWS**



129 450 sl/slc

#### **POWER WINDOWS**



#### **GROUND DISTRIBUTION**





BEHIND CENTER OF INSTRUMENT CLUSTER

#### GROUND DISTRIBUTION



#### **GROUND DISTRIBUTION**