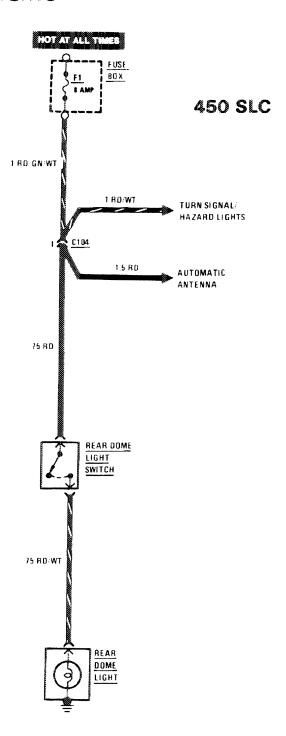

06 | Start                            | 104 |
| Lights                       |     | Tachometer                       | 114 |
| -Backup                      | 116 | Transmission Kickdown            | 116 |
| -Center Console Illumination | 117 | Warning Indicators               | 114 |
| —Courtesy                    | 118 | Warning System                   | 113 |
| -Fog Lights                  | 108 | Wiper/Washer                     | 121 |
| -Glove Box                   | 120 | •                                |     |
| _Hozard                      | 119 |                                  |     |



# BACKUP LIGHTS/TRANSMISSION KICKDOWN



116 450 SL/SLC

# CENTER CONSOLE ILLUMINATION



### COURTESY LIGHTS



### **COURTESY LIGHTS**



450 31/810

### GLOVE BOX LIGHT/COURTESY LIGHTS





120 **450** SL/SLC



### HORNS/AUXILIARY FAN



122 **450** sl/slC

#### **AUTOMATIC CLIMATE CONTROL**



### **AUTOMATIC CLIMATE CONTROL**



#### **AUTOMATIC CLIMATE CONTROL**



### CIGAR LIGHTER/RADIO/AUTOMATIC ANTENNA



### **HEATED SEATS**



127 **450** sl/slc

.

### REAR DEFOGGER/ SLIDING ROOF



### **POWER WINDOWS**



129 450 sl/slc

#### **POWER WINDOWS**



#### **GROUND DISTRIBUTION**





BEHIND CENTER OF INSTRUMENT CLUSTER

#### GROUND DISTRIBUTION



#### **GROUND DISTRIBUTION**