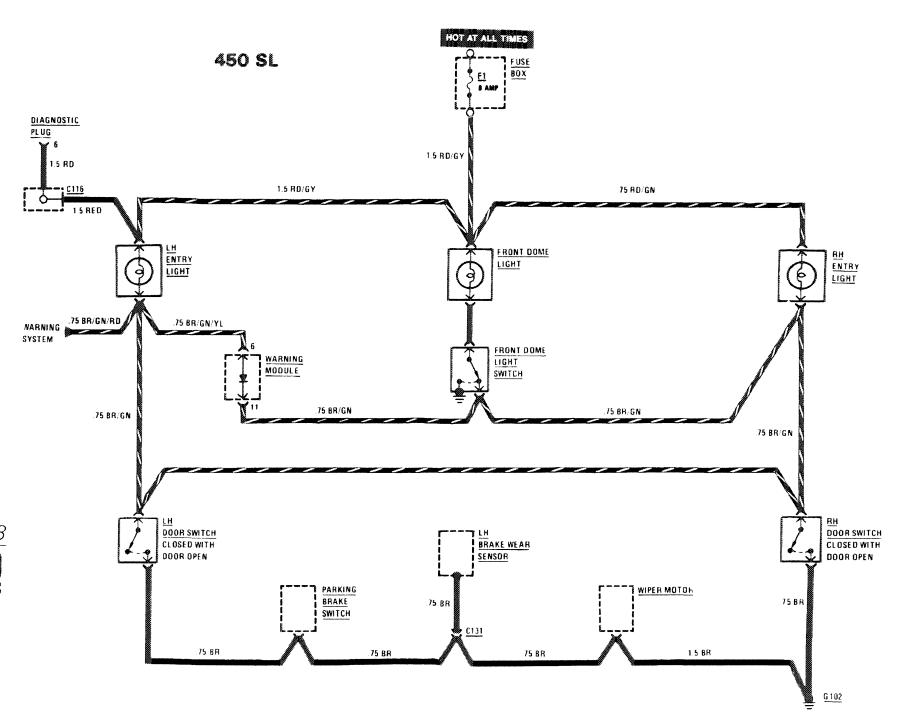

05 | Sliding Roof                     | 128 |
| Lambda Control               | 106 | Start                            | 104 |
| Lights                       |     | Tachometer                       | 114 |
| -Backup                      | 116 | Transmission Kickdown            | 116 |
| -Center Console Illumination | 117 | Warning Indicators               | 114 |
| —Courtesy                    | 118 | Warning System                   | 113 |
| -Fog Lights                  | 108 | Wiper/Washer                     | 121 |
| -Glove Box                   | 120 | •                                |     |
| _Hozard                      | 119 |                                  |     |



# BACKUP LIGHTS/TRANSMISSION KICKDOWN



116 450 SL/SLC

# CENTER CONSOLE ILLUMINATION



### COURTESY LIGHTS



### **COURTESY LIGHTS**



450 31/810

### GLOVE BOX LIGHT/COURTESY LIGHTS





120 **450** SL/SLC



### HORNS/AUXILIARY FAN



122 **450** sl/slC

#### **AUTOMATIC CLIMATE CONTROL**



### **AUTOMATIC CLIMATE CONTROL**



#### **AUTOMATIC CLIMATE CONTROL**



### CIGAR LIGHTER/RADIO/AUTOMATIC ANTENNA



### **HEATED SEATS**



127 **450** sl/slc

.

### REAR DEFOGGER/ SLIDING ROOF



### **POWER WINDOWS**



129 450 sl/slc

#### **POWER WINDOWS**



#### **GROUND DISTRIBUTION**





BEHIND CENTER OF INSTRUMENT CLUSTER

#### GROUND DISTRIBUTION



#### **GROUND DISTRIBUTION**