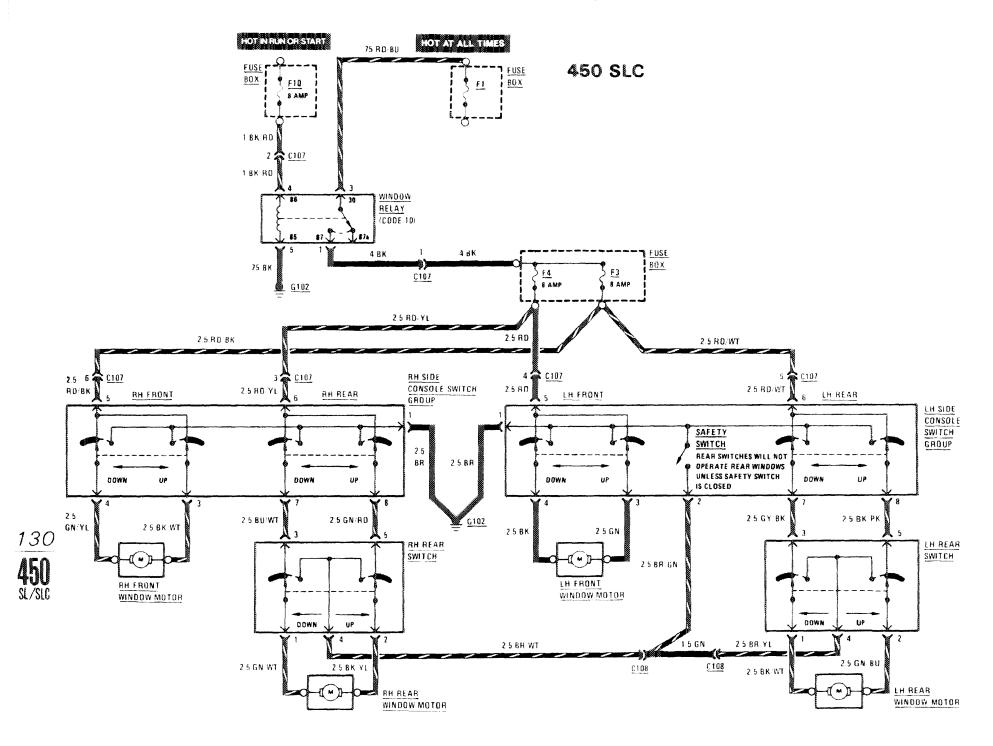

hts                  | 108 | Wiper/Washer                     | 121 |
| -Glove Box                   | 120 | •                                |     |
| _Hozard                      | 119 |                                  |     |



# BACKUP LIGHTS/TRANSMISSION KICKDOWN



116 450 SL/SLC

# CENTER CONSOLE ILLUMINATION



### COURTESY LIGHTS



### **COURTESY LIGHTS**



450 31/810

### GLOVE BOX LIGHT/COURTESY LIGHTS





120 **450** SL/SLC



### HORNS/AUXILIARY FAN



122 **450** sl/slC

#### **AUTOMATIC CLIMATE CONTROL**



### **AUTOMATIC CLIMATE CONTROL**



#### **AUTOMATIC CLIMATE CONTROL**



### CIGAR LIGHTER/RADIO/AUTOMATIC ANTENNA



### **HEATED SEATS**



127 **450** sl/slc

.

### REAR DEFOGGER/ SLIDING ROOF



### **POWER WINDOWS**



129 450 sl/slc

#### **POWER WINDOWS**



#### **GROUND DISTRIBUTION**





BEHIND CENTER OF INSTRUMENT CLUSTER

#### GROUND DISTRIBUTION



#### **GROUND DISTRIBUTION**