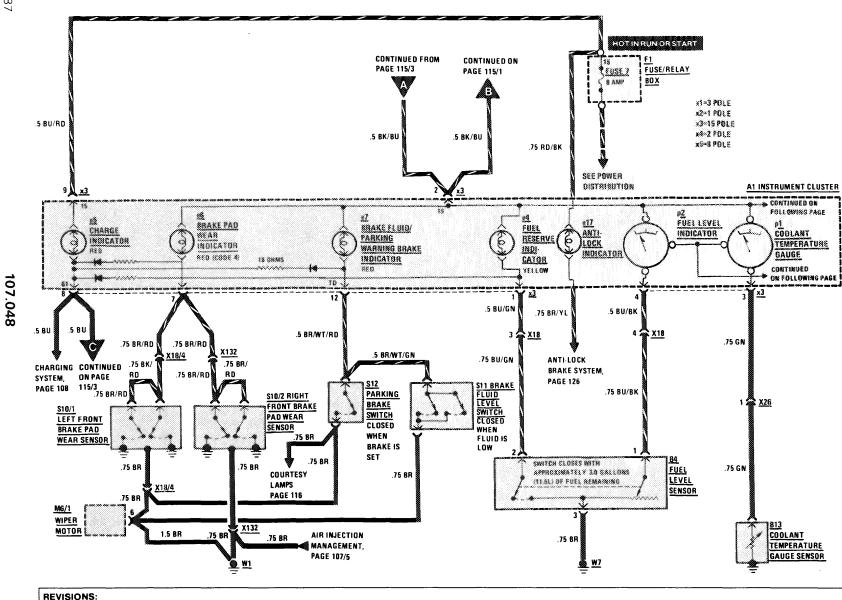

### WARNING INDICATORS/GAUGES/CLOCK

**AS OF MY 1986** 

(For Component Locations See Page 213)

115/2

(For Component Locations See Page 213)

**I**II II II I

THIS PAGE LEFT BLANK INTENTIONALLY

115/4