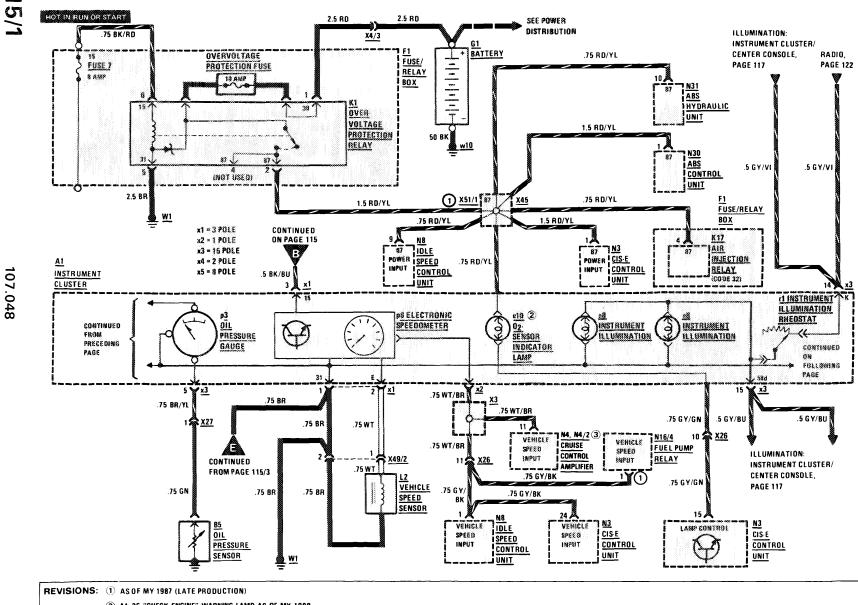

### WARNING INDICATORS/GAUGES/CLOCK

**AS OF MY 1986** 

(For Component Locations See Page 213)

115/2

(For Component Locations See Page 213)

**I**II II II I

THIS PAGE LEFT BLANK INTENTIONALLY

115/4