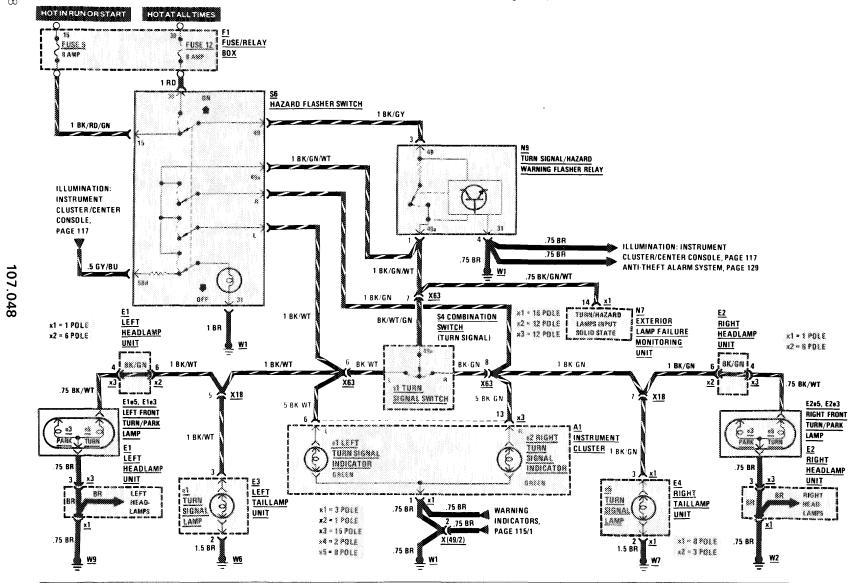

### WARNING INDICATORS/GAUGES/CLOCK

**AS OF MY 1986** 

(For Component Locations See Page 213)

115/2

(For Component Locations See Page 213)

**I**II II II I

THIS PAGE LEFT BLANK INTENTIONALLY

115/4