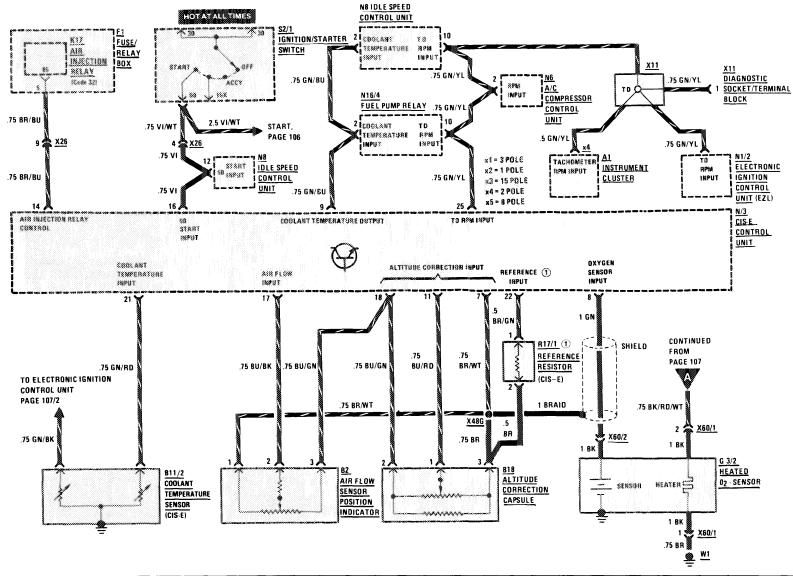

2 AS OF MY 1987

(For Component Locations See Page 207)

SENSOR

(EZL/CIS-E)

SENSOR

<u>₩3</u>

REVISIONS: 1) SEE PAGE 107/7 FOR 4-POLE CALIF. VERSION OF B11/2

AND CAP

### **ELECTRONIC ENGINE CONTROLS/DIAGNOSTIC SOCKET**

### **ELECTRONIC ENGINE CONTROLS**

(For Component Locations See Page 205)