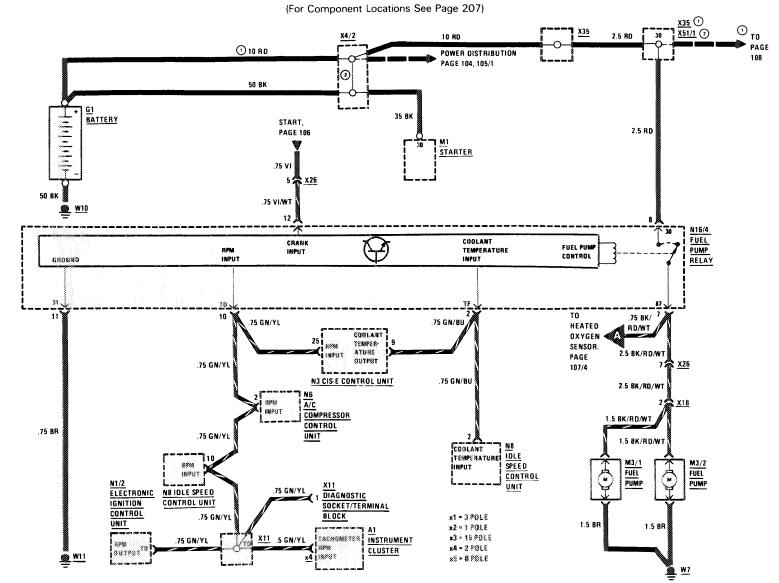

2 AS OF MY 1987

(For Component Locations See Page 207)

SENSOR

(EZL/CIS-E)

SENSOR

<u>₩3</u>

REVISIONS: 1) SEE PAGE 107/7 FOR 4-POLE CALIF. VERSION OF B11/2

AND CAP

### **ELECTRONIC ENGINE CONTROLS/DIAGNOSTIC SOCKET**