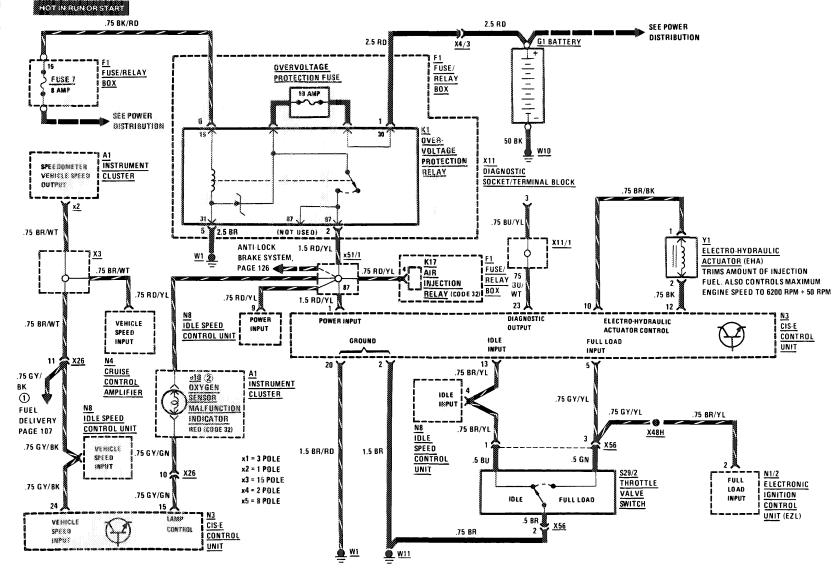

208; 16 AMP AFTER A038208 (MY 1986)

NOTE: Relays are shown in their typical position. They can be arranged in different positions. Use codes to determine proper relay.

107.048

(For Component Locations See Page 210)



3/88

### POWER DISTRIBUTION

MY 1986

(For Component Locations See Page 210)



(For Component Locations See Page 210)



### POWER DISTRIBUTION

### AS OF MY 1987

(For Component Locations See Page 210)



REVISIONS: 1 16 AMP (WHEN EQUIPPED WITH HEATED SEATS)

2 MY 1987 ONLY



REVISIONS:

CHASIS



107

REVISIONS: 1 MY 1986 ONLY

2 AS OF MY 1987

(For Component Locations See Page 207)



SENSOR

(EZL/CIS-E)

SENSOR

<u>₩3</u>

REVISIONS: 1) SEE PAGE 107/7 FOR 4-POLE CALIF. VERSION OF B11/2

AND CAP

(For Component Locations See Page 205)

**UP TO MY 1987 CALIFORNIA** 



REVISIONS: 1 AS OF MY 1987 (LATE PRODUCTION)

2 A1e26 "CHECK ENGINE" WARNING LAMP AS OF MY 1988



REVISIONS: ① MY 1986 AND 1987 ONLY

THE RESIDENCE OF THE SECOND



REVISIONS: 1) AS OF MY 1987 (LATE PRODUCTION)

(2) A1e26 "CHECK ENGINE" WARNING LAMP AS OF MY 1988

### **ELECTRONIC ENGINE CONTROLS/DIAGNOSTIC SOCKET**

### AS OF MY 1988 CALIFORNIA VERSION



107/6

REVISIONS:

107.048

### **ELECTRONIC ENGINE CONTROLS**

(For Component Locations See Page 205)

### AS OF MY 1988 CALIFORNIA VERSION



(For Component Locations See Page 204)



(For Component Locations See Page 203)



REVISIONS: 1 16 AMP (WHEN EQUIPPED WITH HEATED SEATS)

(For Component Locations See Page 206)







REVISIONS:

107.048

THIS PAGE LEFT BLANK INTENTIONALLY

111/2

### LAMPS/PARK TAIL

(For Component Locations