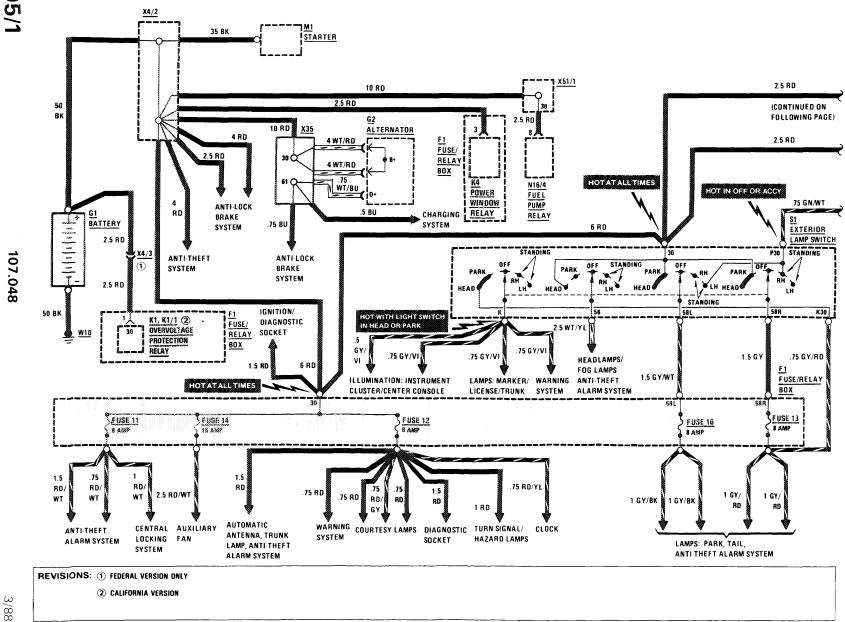

### AS OF MY 1987

(For Component Locations See Page 210)

REVISIONS: 1 16 AMP (WHEN EQUIPPED WITH HEATED SEATS)

2 MY 1987 ONLY

REVISIONS:

CHASIS

107

REVISIONS: 1 MY 1986 ONLY