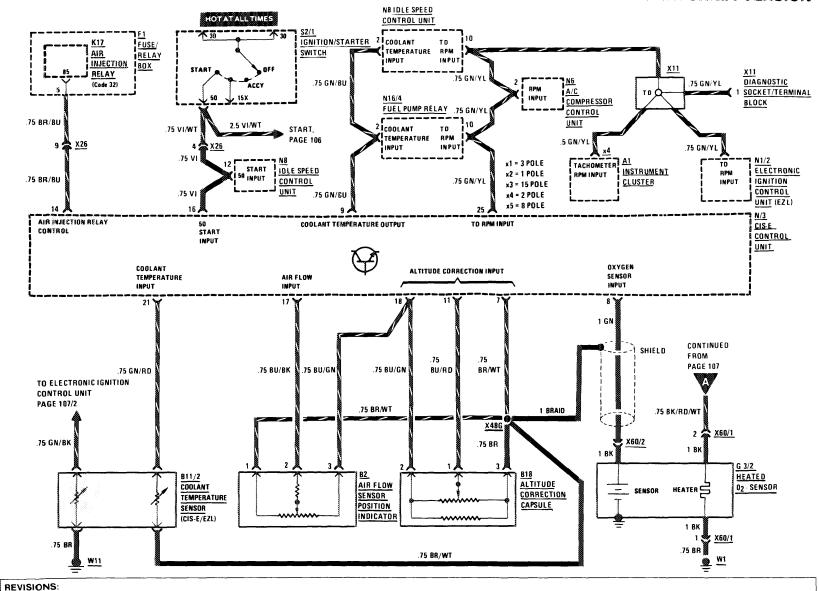

2 AS OF MY 1987

(For Component Locations See Page 207)

SENSOR

(EZL/CIS-E)

SENSOR

<u>₩3</u>

REVISIONS: 1) SEE PAGE 107/7 FOR 4-POLE CALIF. VERSION OF B11/2

AND CAP

### **ELECTRONIC ENGINE CONTROLS/DIAGNOSTIC SOCKET**

### **ELECTRONIC ENGINE CONTROLS**

(For Component Locations See Page 205)