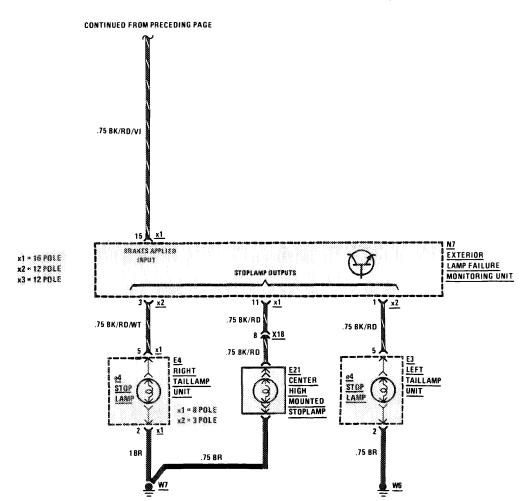

### LAMPS/PARK TAIL

(For Component Locations See Page 209)

(For Component Locations See Page 209)

THIS PAGE LEFT BLANK INTENTIONALLY

(For Component Locations See Page 212)

(For Component Locations See Page 213)