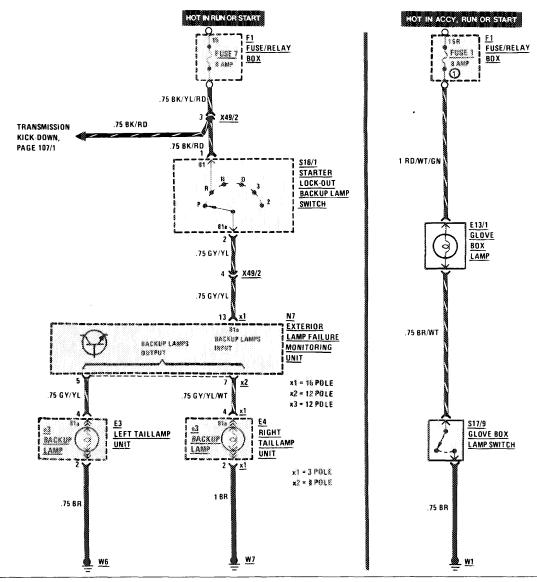

REVISIONS:

107.048

THIS PAGE LEFT BLANK INTENTIONALLY

111/2

### LAMPS/PARK TAIL

(For Component Locations See Page 209)

(For Component Locations See Page 209)

THIS PAGE LEFT BLANK INTENTIONALLY

(For Component Locations See Page 212)

(For Component Locations See Page 213)