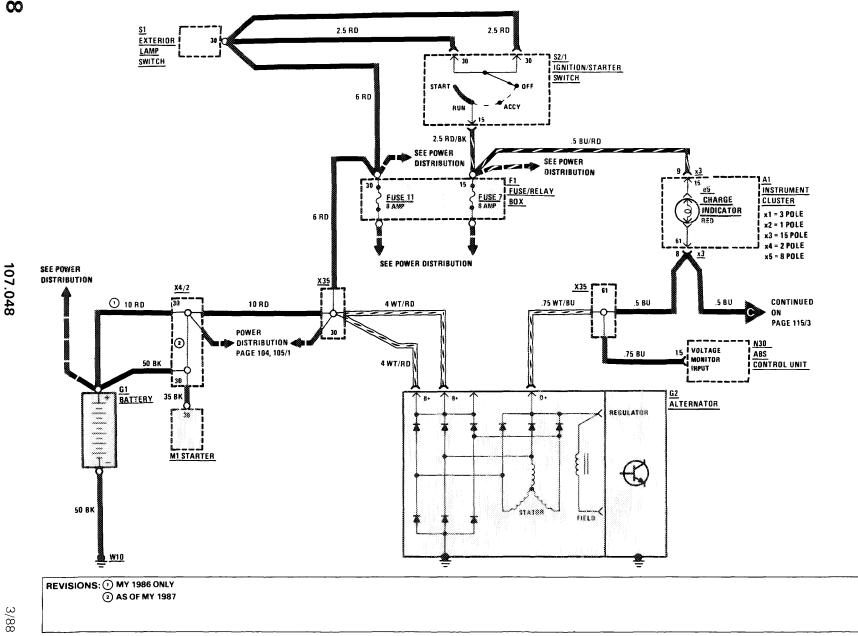

107.048

(For Component Locations See Page 210)

3/88

### POWER DISTRIBUTION

MY 1986

(For Component Locations See Page 210)

(For Component Locations See Page 210)

### POWER DISTRIBUTION

### AS OF MY 1987

(For Component Locations See Page 210)

REVISIONS: 1 16 AMP (WHEN EQUIPPED WITH HEATED SEATS)

2 MY 1987 ONLY

REVISIONS:

CHASIS

107

REVISIONS: 1 MY 1986 ONLY