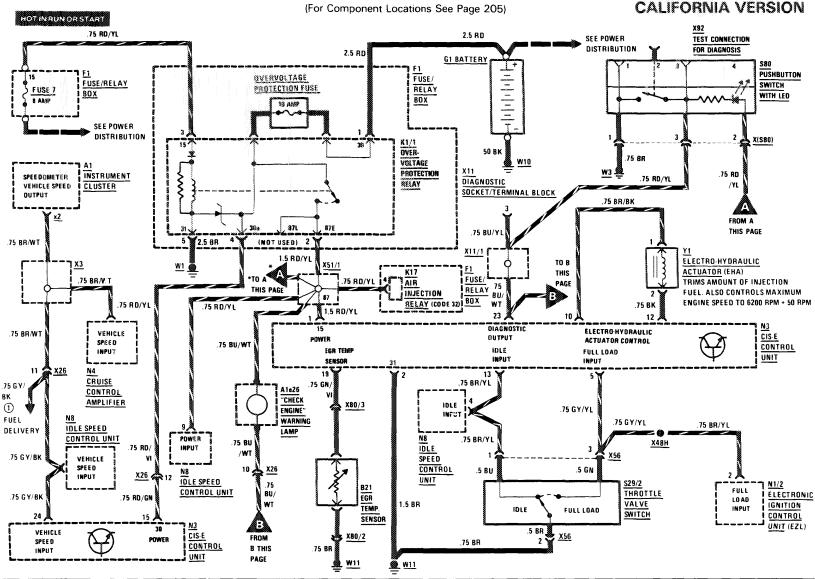

(For Component Locations See Page 205)

**UP TO MY 1987 CALIFORNIA** 

REVISIONS: 1 AS OF MY 1987 (LATE PRODUCTION)

2 A1e26 "CHECK ENGINE" WARNING LAMP AS OF MY 1988

REVISIONS: ① MY 1986 AND 1987 ONLY

THE RESIDENCE OF THE SECOND

REVISIONS: 1) AS OF MY 1987 (LATE PRODUCTION)

(2) A1e26 "CHECK ENGINE" WARNING LAMP AS OF MY 1988

### **ELECTRONIC ENGINE CONTROLS/DIAGNOSTIC SOCKET**

### AS OF MY 1988 CALIFORNIA VERSION

(For Component Locations See Page 204)

(For Component Locations See Page 203)

REVISIONS: 1 16 AMP (WHEN EQUIPPED WITH HEATED SEATS)

(For Component Locations See Page 206)