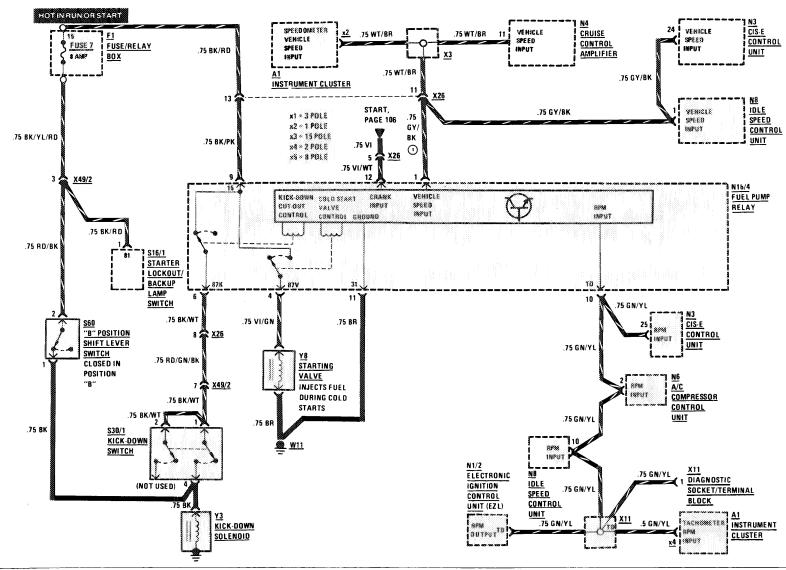

MP (PINK) WHEN EQUIPPED WITH HEATED SEATS

(4) AFTER A038208 (MY 1986)

2 NOT USED AFTER A038208 (MY 1986)

(5) TWO 16 AMP FUSES ARE USED IN F14 AUXILIARY FUSE HOLDER

3 8 AMP BEFORE A038208; 16 AMP AFTER A038208 (MY 1986)

NOTE: Relays are shown in their typical position. They can be arranged in different positions. Use codes to determine proper relay.

107.048

(For Component Locations See Page 210)



3/88

### POWER DISTRIBUTION

MY 1986

(For Component Locations See Page 210)



(For Component Locations See Page 210)



### POWER DISTRIBUTION

### AS OF MY 1987

(For Component Locations See Page 210)



REVISIONS: 1 16 AMP (WHEN EQUIPPED WITH HEATED SEATS)

2 MY 1987 ONLY



REVISIONS:

CHASIS



107

REVISIONS: 1 MY 1986 ONLY

2 AS OF MY 1987

(For Component Locations See Page 207)



SENSOR

(EZL/CIS-E)

SENSOR

<u>₩3</u>

REVISIONS: 1) SEE PAGE 107/7 FOR 4-POLE CALIF. VERSION OF B11/2

AND CAP

(For Component Locations See Page 205)

**UP TO MY 1987 CALIFORNIA** 



REVISIONS: 1 AS OF MY 1987 (LATE PRODUCTION)

2 A1e26 "CHECK ENGINE" WARNING LAMP AS OF MY 1988



REVISIONS: ① MY 1986 AND 1987 ONLY

THE RESIDENCE OF THE SECOND



REVISIONS: 1) AS OF MY 1987 (LATE PRODUCTION)

(2) A1e26 "CHECK ENGINE" WARNING LAMP AS OF MY 1988

### **ELECTRONIC ENGINE CONTROLS/DIAGNOSTIC SOCKET**

### AS OF MY 1988 CALIFORNIA VERSION



107/6

REVISIONS:

107.048

### **ELECTRONIC ENGINE CONTROLS**

(For Component Locations See Page 205)

### AS OF MY 1988 CALIFORNIA VERSION



(For Component Locations See Page 204)



(For Component Locations See Page 203)



REVISIONS: 1 16 AMP (WH