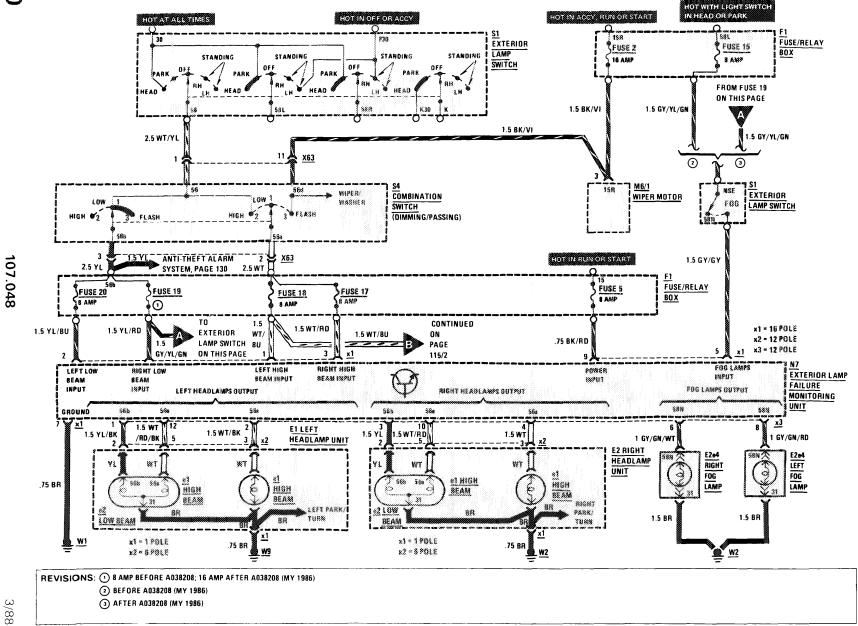

### LAMPS/PARK TAIL

(For Component Locations See Page 209)

(For Component Locations See Page 209)

THIS PAGE LEFT BLANK INTENTIONALLY

(For Component Locations See Page 212)

(For Component Locations See Page 213)