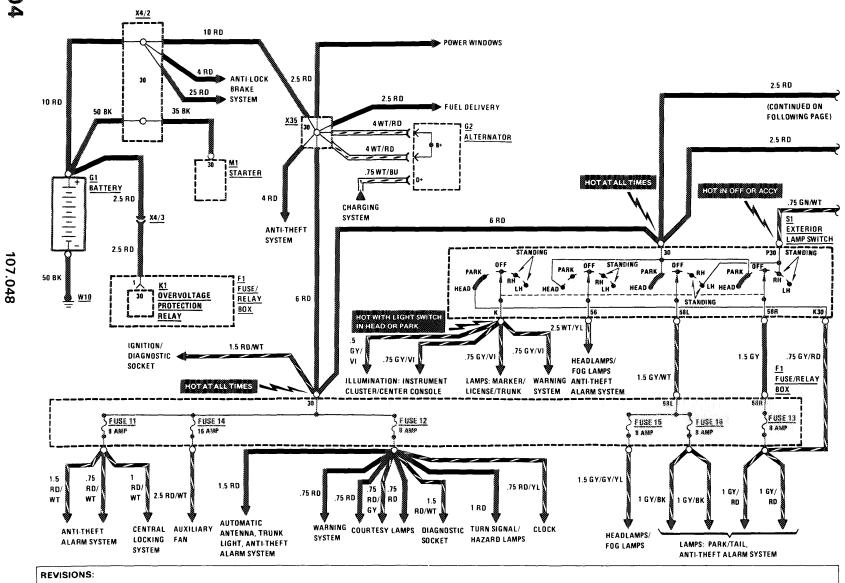

107.048

(For Component Locations See Page 210)

3/88

### POWER DISTRIBUTION

MY 1986

(For Component Locations See Page 210)

(For Component Locations See Page 210)

### POWER DISTRIBUTION