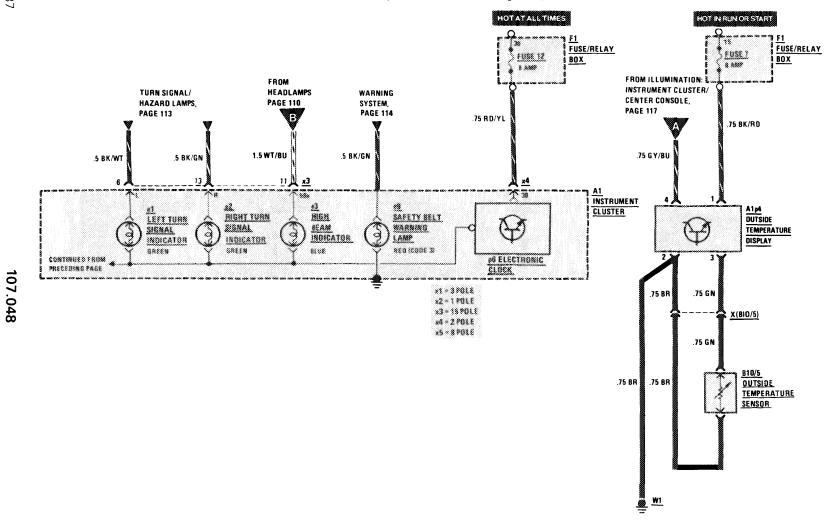

### WARNING INDICATORS/GAUGES/CLOCK

**AS OF MY 1986** 

(For Component Locations See Page 213)

115/2

(For Component Locations See Page 213)

**I**II II II I

THIS PAGE LEFT BLANK INTENTIONALLY

115/4