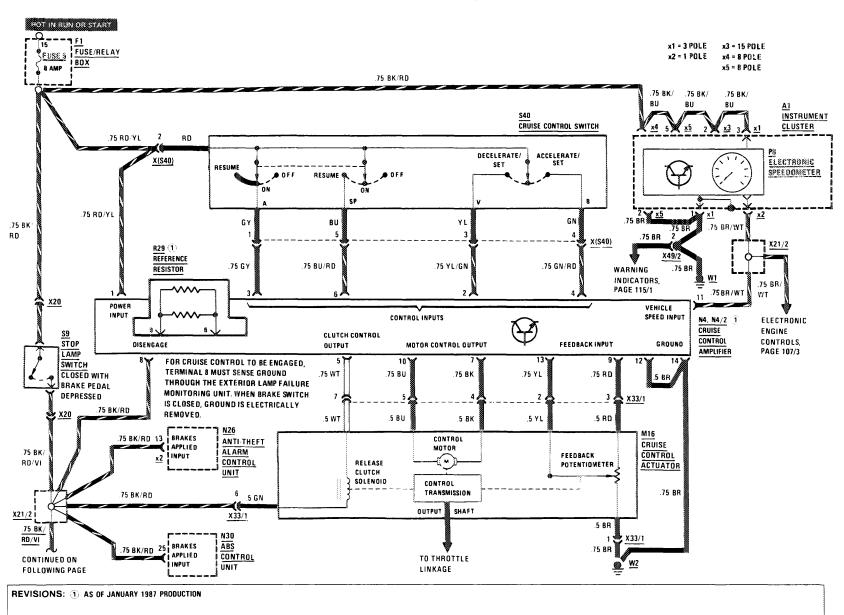

(For Component Locations See Page 213)

(2) A1e26 "CHECK ENGINE" WARNING LAMP AS OF MY 1988

(3) AS OF JANUARY 1987 PRODUCTION