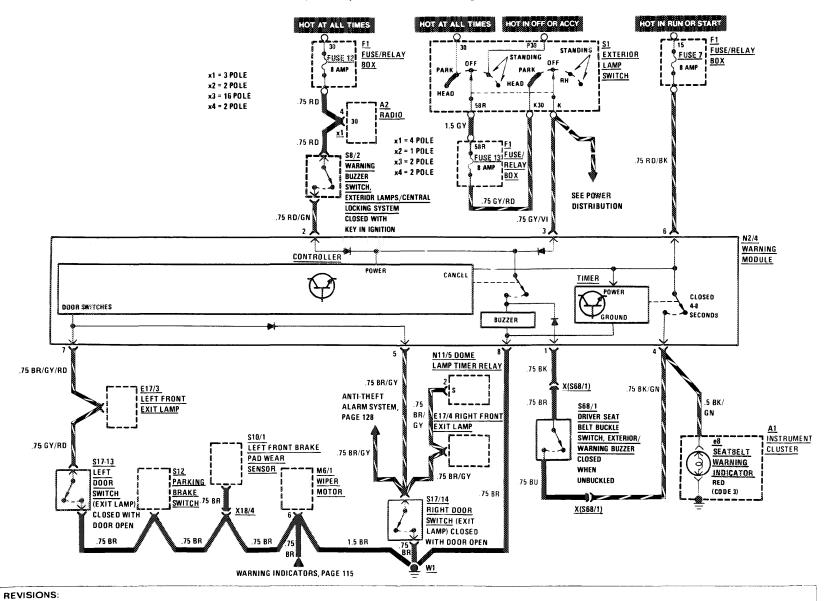

### WARNING INDICATORS/GAUGES/CLOCK

**AS OF MY 1986** 

(For Component Locations See Page 213)

115/2

(For Component Locations See Page 213)

**I**II II II I

THIS PAGE LEFT BLANK INTENTIONALLY

115/4