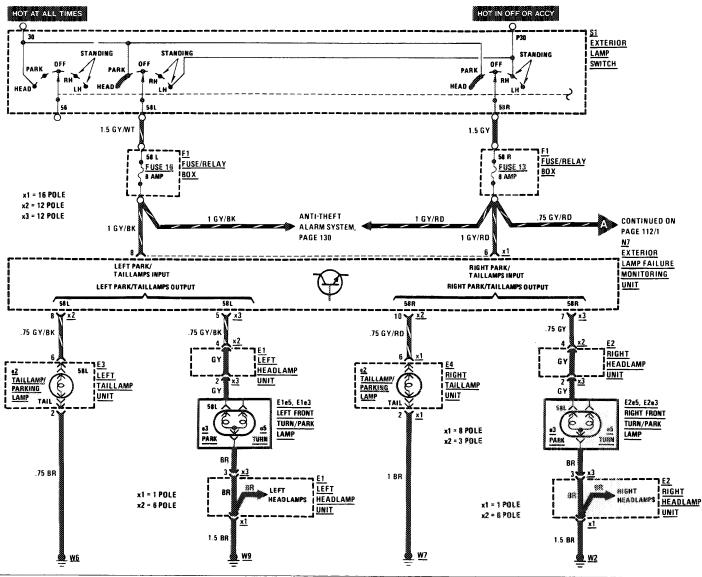

### LAMPS/PARK TAIL

(For Component Locations See Page 209)

(For Component Locations See Page 209)

THIS PAGE LEFT BLANK INTENTIONALLY

(For Component Locations See Page 212)

(For Component Locations See Page 213)