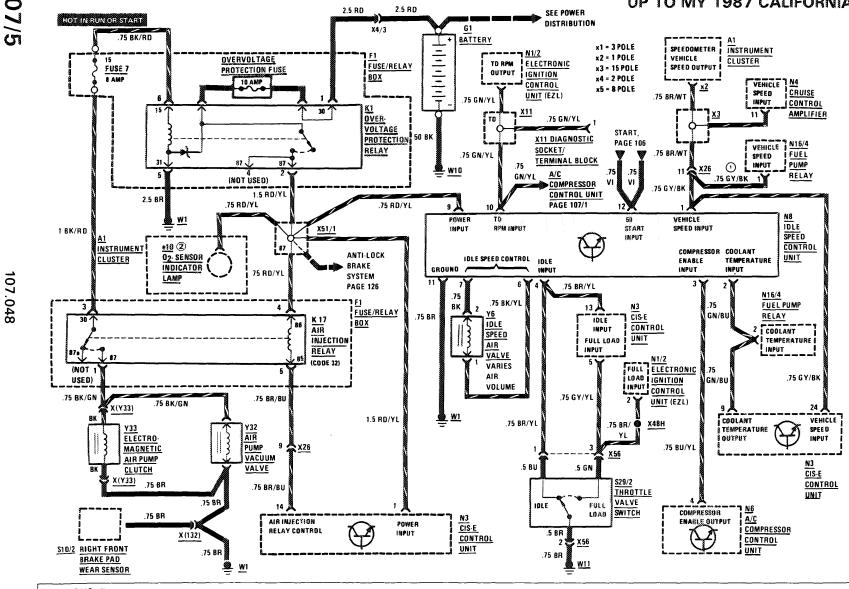

### AS OF MY 1987

(For Component Locations See Page 210)

REVISIONS: 1 16 AMP (WHEN EQUIPPED WITH HEATED SEATS)

2 MY 1987 ONLY

REVISIONS:

CHASIS

107

REVISIONS: 1 MY 1986 ONLY

### **ELECTRONIC ENGINE CONTROLS/DIAGNOSTIC SOCKET**

### **ELECTRONIC ENGINE CONTROLS**

(For Component Locations See Page 205)