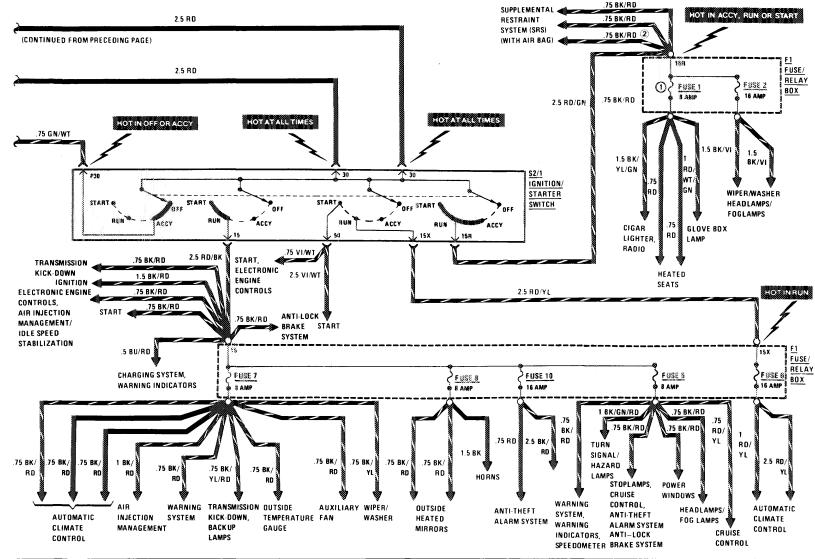

### AS OF MY 1987

(For Component Locations See Page 210)

REVISIONS: 1 16 AMP (WHEN EQUIPPED WITH HEATED SEATS)

2 MY 1987 ONLY

REVISIONS:

CHASIS

107

REVISIONS: 1 MY 1986 ONLY