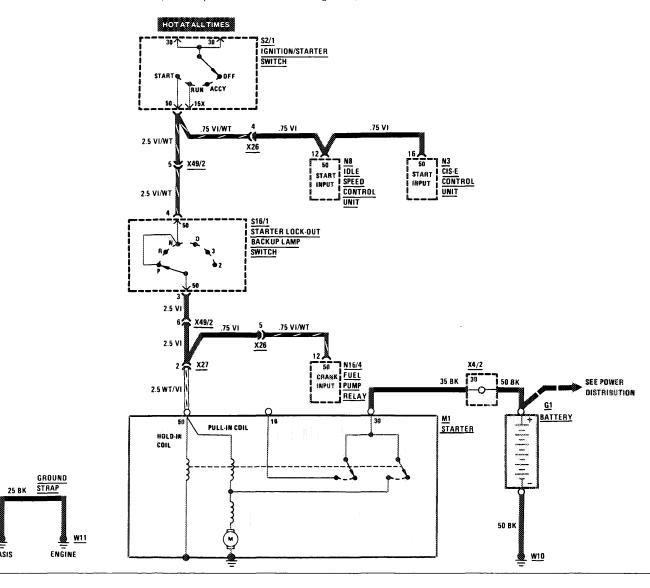

Alarm System | 30 | 128 |
|--|------------|----------|-------------------------|----|-----|

REVISIONS: (1) 16 AMP (PINK) WHEN EQUIPPED WITH HEATED SEATS

(4) AFTER A038208 (MY 1986)

2 NOT USED AFTER A038208 (MY 1986)

(5) TWO 16 AMP FUSES ARE USED IN F14 AUXILIARY FUSE HOLDER

3 8 AMP BEFORE A038208; 16 AMP AFTER A038208 (MY 1986)

NOTE: Relays are shown in their typical position. They can be arranged in different positions. Use codes to determine proper relay.

107.048

(For Component Locations See Page 210)



3/88

### POWER DISTRIBUTION

MY 1986

(For Component Locations See Page 210)



(For Component Locations See Page 210)



### POWER DISTRIBUTION

### AS OF MY 1987

(For Component Locations See Page 210)



REVISIONS: 1 16 AMP (WHEN EQUIPPED WITH HEATED SEATS)

2 MY 1987 ONLY



REVISIONS:

CHASIS



107

REVISIONS: 1 MY 1986 ONLY

2 AS OF MY 1987

(For Component Locations See Page 207)



SENSOR

(EZL/CIS-E)

SENSOR

<u>₩3</u>

REVISIONS: 1) SEE PAGE 107/7 FOR 4-POLE CALIF. VERSION OF B11/2

AND CAP

(For Component Locations See Page 205)

**UP TO MY 1987 CALIFORNIA** 



REVISIONS: 1 AS OF MY 1987 (LATE PRODUCTION)

2 A1e26 "CHECK ENGINE" WARNING LAMP AS OF MY 1988



REVISIONS: ① MY 1986 AND 1987 ONLY

THE RESIDENCE OF THE SECOND



REVISIONS: 1) AS OF MY 1987 (LATE PRODUCTION)

(2) A1e26 "CHECK ENGINE" WARNING LAMP AS OF MY 1988

### **ELECTRONIC ENGINE CONTROLS/DIAGNOSTIC SOCKET**

### AS OF MY 1988 CALIFORNIA VERSION



107/6

REVISIONS:

107.048

### **ELECTRONIC ENGINE CONTROLS**

(For Component Locations See Page 205)

### AS OF MY 1988 CALIFORNIA VERSI