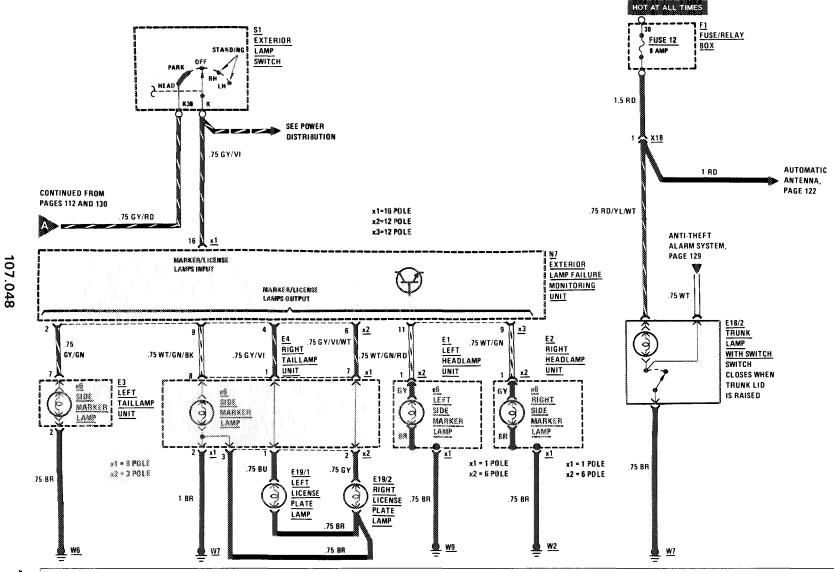

### LAMPS/PARK TAIL

(For Component Locations See Page 209)

(For Component Locations See Page 209)

THIS PAGE LEFT BLANK INTENTIONALLY

(For Component Locations See Page 212)

(For Component Locations See Page 213)